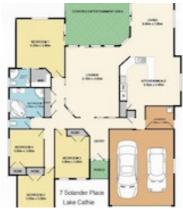

## Family Home in Lake Cathie

This immaculate Family Style home is located in a popular Lake Cathie Estate. Features to this modern home are endless and situated in a quiet cul-de-sac.

- 3 bedrooms with plenty of space
- Main bedroom with ensuite and robe
- 2 Separate living areas and covered outdoor patio, private gardens.
- Large fully enclosed yard for safety and security
- Double car garage make this a great home
- Pets considered on application

· This property is: Unfurnished

Pets: YesAvailable Now

Land Area 695.00 square metres

Bedrooms: 4Bathrooms: 2Double garage