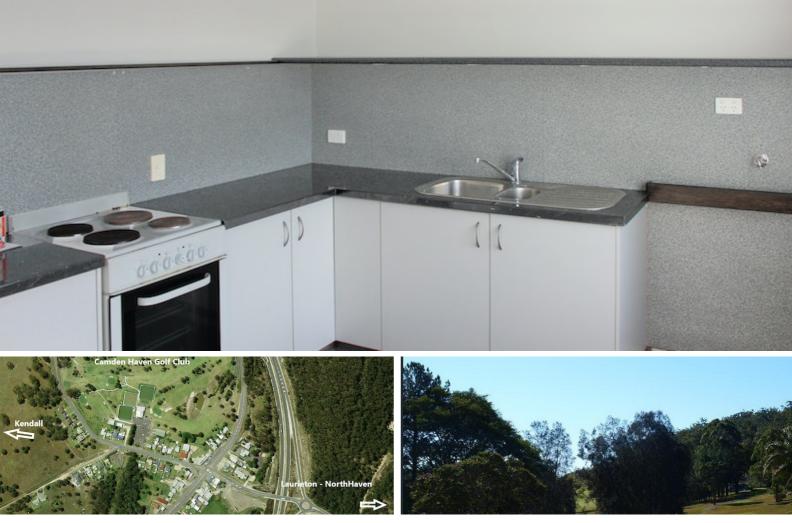

## 149A Nancy Bird Walton Drive, KEW, NSW 2439

Right in the Heart of Kew

\$395 per week INCLUDES All electricity, water and no additional outgoings. This is Cheap for a large Residence.

This is a BRILLIANT unit in the Heart of Kew. With a gorgeous view over the Camden Haven Golf Club. Private lockable entry.

- 2 extra large bedroom/office space with natural light
- A 3rd is a study with private hall
- Full kitchen, bathroom and laundry facilities
- Large entry and loungeroom with views over the fairways
- Easy walk to golf club, hotel, cafe and transport
- Work and Play all in the one location