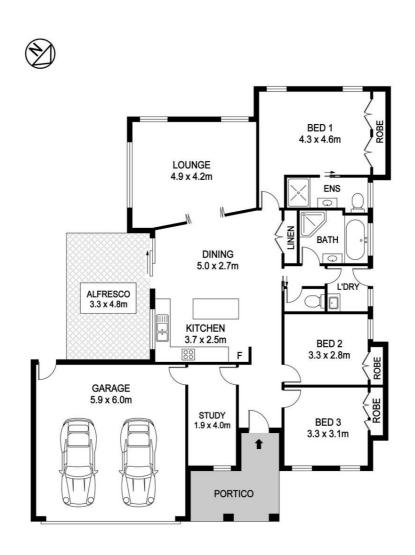

Other features: Close to Schools, Close to Shops

Land Area 636.00 square metres

Bedrooms: 3Bathrooms: 2Double garageAir Conditioning

104 Riverbreeze Dr, Wauchope

INTERNAL : 155.3m² ALFRESCO : 15.8m²

DISCLAIMER

PLANS SHOWN ARE FOR MARKETING PURPOSES ONLY, ALL DIMENSIONS ARE APPROXIMATE AND NOT TO SCALE. THEY ARE SUBJECT TO ERRORS AND INACCURACIES AND NO LIABILITY WILL BE ACCEPTED. INTERESTED PARTIES SHOULD MAKE THEIR OWN INQUIRES.