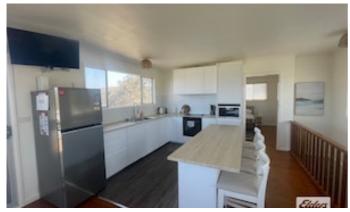

## Tathra Beach Retreat

Well appointed open plan two bedroom house with a large elevated hardwood timber deck with BBQ to enjoy the outdoor living. The living areas, including the main bedroom, offer access to the deck and fabulous views of the Pacific Ocean & Kianinny Bay. Beautiful new kitchen to enjoy your meal prep.