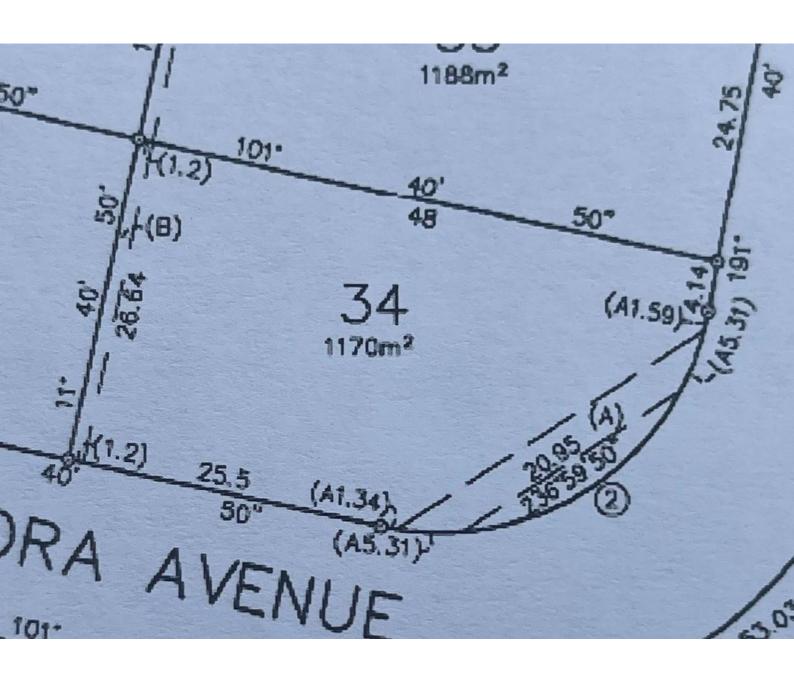

## 1,170.00 square metres,

8 Lomandra Avenue, Kalaru could be your new address.

A very generous block at 1170sq mts in area and almost level.

A corner block that's 26mts deep and 48mts long.

All services are in place , underground power, town water, NBN and garbage collection.