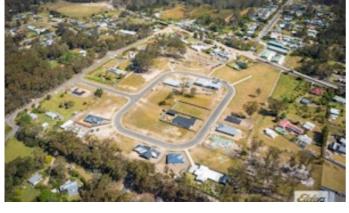

## 1,170.00 square metres,

8 Lomandra Avenue, Kalaru could be your new address.

A very generous block at 1170sq mts in area and almost level.

A corner block that's 26mts deep and 48mts long.

All services are in place , underground power, town water, NBN and garbage collection.

Kalaru is a brilliant location, close to Tathra, Blackfellows Lake and Bournda National Park as seen in the last 3 location shots.

Vacant land is becoming harder to get, so come and see this block today.