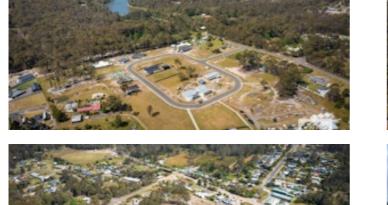

## 1,170.00 square metres,

8 Lomandra Avenue, Kalaru could be your new address.

A very generous block at 1170sq mts in area and almost level.

A corner block that's 26mts deep and 48mts long.

All services are in place , underground power, town water, NBN and garbage collection.

Kalaru is a brilliant location, close to Tathra, Blackfellows Lake and Bournda National Park as seen in the last 3 location shots.

Vacant land is becoming harder to get, so come and see this block today.