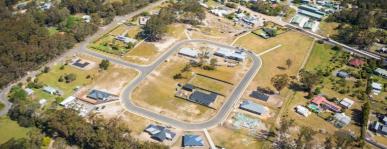

## 1,170.00 square metres,

8 Lomandra Avenue, Kalaru could be your new address.

A very generous block at 1170sq mts in area and almost level.

A corner block that's 26mts deep and 48mts long.

All services are in place , underground power, town water, NBN and garbage collection.