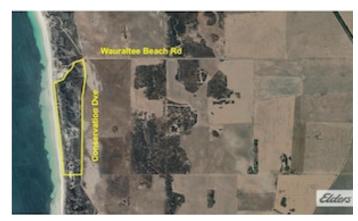

#### 45.11 hectares, 111.47 acres

One of Natures Gifts. 45.11 Ha (111.5 acres) of beachfront in one of "South Australia Best Kept Secrets" Over 1.3km of Pristine Beachfront Land at your doorstep.

Building approval for single storey home granted. (Any changes for design will need to be re-applied for). The seafront, from your front door is 300 metres away through natural coastal dunes / scrub abounding in wildlife..

Acquire a Lifestyle Opportunity amongst nature out of sight nestled among the natural coastal vegetation, your nearest neighbor at least 2km away.

Located within 9 km south of Port Victoria on the West Coast of Yorke Peninsula & within 2.5 hrs drive from Adelaide.