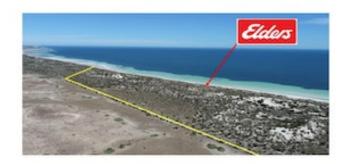

#### 45.11 hectares, 111.47 acres

One of Natures Gifts. 45.11 Ha (111.5 acres) of beachfront in one of "South Australia Best Kept Secrets" Over 1.3km of Pristine Beachfront Land at your doorstep.

Building approval for single storey home granted. (Any changes for design will need to be re-applied for). The seafront, from your front door is 300 metres away through natural coastal dunes / scrub abounding in wildlife..

Acquire a Lifestyle Opportunity amongst nature out of sight nestled among the natural coastal vegetation, your nearest neighbor at least 2km away.

Located within 9 km south of Port Victoria on the West Coast of Yorke Peninsula & within 2.5 hrs drive from Adelaide.