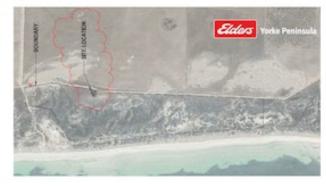

#### 45.11 hectares, 111.47 acres

One of Natures Gifts. 45.11 Ha (111.5 acres) of beachfront in one of "South Australia Best Kept Secrets" Over 1.3km of Pristine Beachfront Land at your doorstep.

Building approval for single storey home granted. (Any changes for design will need to be re-applied for). The seafront, from your front door is 300 metres away through natural coastal dunes / scrub abounding in wildlife..

## Elders Real Estate Yorke Peninsula

The Grainstore, 5 Main Street Port Vincent, SA 08 8853 7018

**Len Easther** 0418 373 620

Land Area 45.1100 hectares