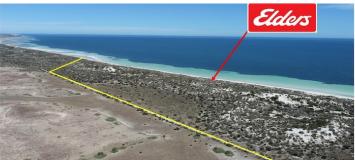

#### 45.11 hectares, 111.47 acres

One of Natures Gifts. 45.11 Ha (111.5 acres) of beachfront in one of "South Australia Best Kept Secrets" Over 1.3km of Pristine Beachfront Land at your doorstep.

Building approval for single storey home granted. (Any changes for design will need to be re-applied for). The seafront, from your front door is 300 metres away through natural coastal dunes / scrub abounding in wildlife..

Acquire a Lifestyle Opportunity amongst nature out of sight nestled among the natural coastal vegetation, your nearest neighbor at least 2km away.

Located within 9 km south of Port Victoria on the West Coast of Yorke Peninsula & within 2.5 hrs drive from Adelaide.