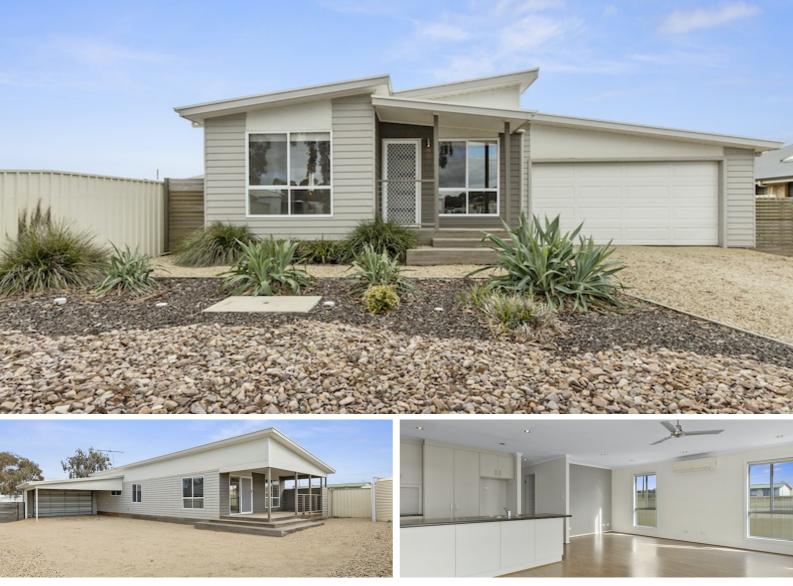

### 7 Cane Avenue, ARDROSSAN, SA 5571

A Great Presentation Awaits

Owner Occupier or Investment Opportunity ?

Plenty of room in this 2011 built home offering 3 bed, 2 bath (ensuite & WIR to master) with formal entry, laundry and an open plan lounge / kitchen to the rear accessing the rear deck. Gas stove & HW with split system A/C. Rainwater plumbed to toilets. Double carport with motorized roller door. Side access is available for vehicles / boats / caravans.

A good street appeal with any easy care yard that you can design to suit your needs with plenty of room for a shed.

A sought after market for retirees, families and first home owners alike - and this property will tick boxes for many.

Other features: Carpeted, Close to Schools, Close to Shops

- Land Area 629.00 square metres
- Bedrooms: 3