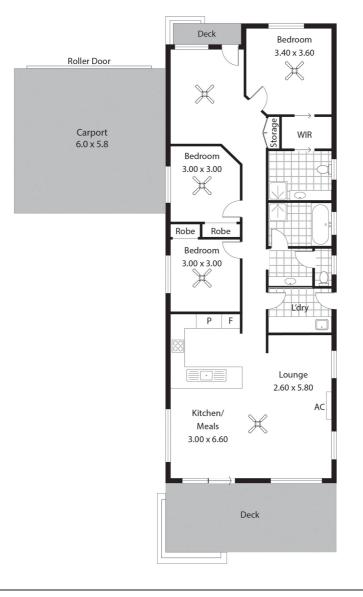

### 7 Cane Avenue, ARDROSSAN, SA 5571

A Great Presentation Awaits

Owner Occupier or Investment Opportunity ?

Plenty of room in this 2011 built home offering 3 bed, 2 bath (ensuite & WIR to master) with formal entry, laundry and an open plan lounge / kitchen to the rear accessing the rear deck. Gas stove & HW with split system A/C. Rainwater plumbed to toilets. Double carport with motorized roller door. Side access is available for vehicles / boats / caravans.

|        | This Drawing is for illustration purposes only. |  |
|--------|-------------------------------------------------|--|
| n<br>n | All measurements are internal and approximate.  |  |
| n      | Details intended to be relied upon should be    |  |
| n      | independently verified.                         |  |
| n      | Produced by Open2view.com                       |  |

Yorke Peninsula

| Living:        | 162.69sqn  |
|----------------|------------|
| Entertainment: | 40.80sqn   |
| Deck:          | 38.40sqn   |
| Total:         | 241.89 sqn |