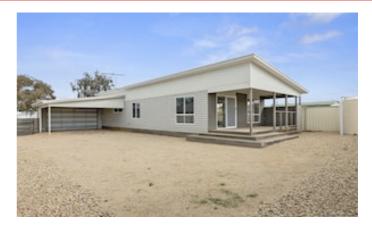

### 7 Cane Avenue, ARDROSSAN, SA 5571

A Great Presentation Awaits

Owner Occupier or Investment Opportunity ?

Plenty of room in this 2011 built home offering 3 bed, 2 bath (ensuite & WIR to master) with formal entry, laundry and an open plan lounge / kitchen to the rear accessing the rear deck. Gas stove & HW with split system A/C. Rainwater plumbed to toilets. Double carport with motorized roller door. Side access is available for vehicles / boats / caravans.

A good street appeal with any easy care yard that you can design to suit your needs with plenty of room for a shed.

A sought after market for retirees, families and first home owners alike - and this property will tick boxes for many.