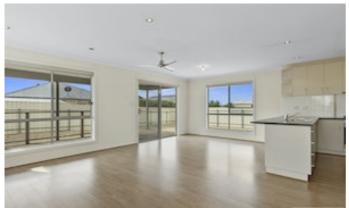

### 7 Cane Avenue, ARDROSSAN, SA 5571

A Great Presentation Awaits

Owner Occupier or Investment Opportunity ?

Plenty of room in this 2011 built home offering 3 bed, 2 bath (ensuite & WIR to master) with formal entry, laundry and an open plan lounge / kitchen to the rear accessing the rear deck. Gas stove & HW with split system A/C. Rainwater plumbed to toilets. Double carport with motorized roller door. Side access is available for vehicles / boats / caravans.