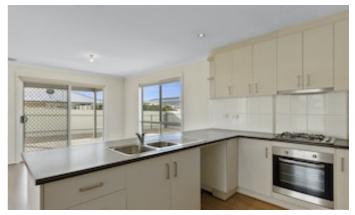

### 7 Cane Avenue, ARDROSSAN, SA 5571

A Great Presentation Awaits

Owner Occupier or Investment Opportunity ?

Plenty of room in this 2011 built home offering 3 bed, 2 bath (ensuite & WIR to master) with formal entry, laundry and an open plan lounge / kitchen to the rear accessing the rear deck. Gas stove & HW with split system A/C. Rainwater plumbed to toilets. Double carport with motorized roller door. Side access is available for vehicles / boats / caravans.