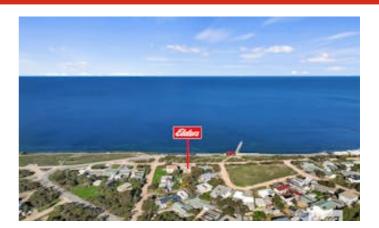

#### Fantastic Views – 100m from the Jetty and Boat Ramp

Location is everything, and this property delivers an A+ position where you will experience fantastic sea views from inside and outside the home and are within an easy walk down to cast a line off the jetty or to let the dog have a run along the foreshore.

For Sale via Expression of Interest closing midday Tues 18 August â## Unless Sold Prior.

Other features: Ocean Views, Window Treatments

- Land Area 766.00 square metres
- Bedrooms: 3Bathrooms: 1Single garage