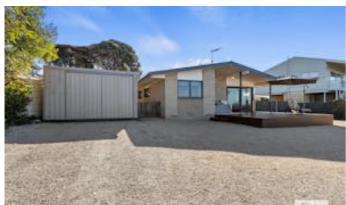

Some may call it a shack, others a functional seaside home â## either way, this solid brick property in a great spot will cater for the needs of a very broad buyer profile. Thoughtfully presented with some modern updates, it offers 3 bedroom, 1 bathroom layout featuring an open-plan kitchen and lounge. The kitchen has been upgraded from original and the bathroom has undergone a recent renovation.

A standout feature is the large, well-maintained deck â## the perfect spot to greet the morning sun rising over the water, or to unwind in the afternoon with fresh seafood caught just metres from your door. Crabs, squid, whiting and more â## Port Julia is typically renowned for its productive fishing.

The single bay shed accommodates a medium-sized boat, and there's room to place another larger shed if needed (STCC).

**TYPE:** For Sale

**INTERNET ID: 61P1337** 

**SALE DETAILS** 

EOI Closing 18.8.25

USP