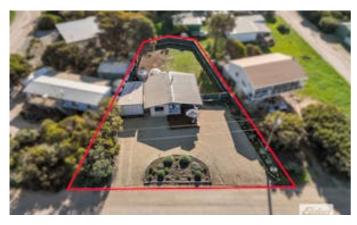

For Sale via Expression of Interest closing midday Tues 18 August â## Unless Sold Prior.

Other features: Ocean Views, Window Treatments

- Land Area 766.00 square metres
- Bedrooms: 3Bathrooms: 1Single garage

Living: 67.59sqm Shed: 32.20sqm This drawing is for illustration purposes only.
All measurements are internal and approximate.
Details intended to be relied upon should be independentlay verified.

Produced by OpenSylview.com