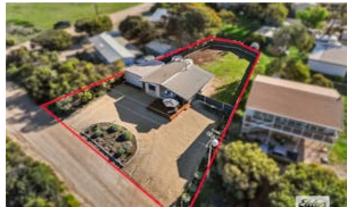

Some may call it a shack, others a functional seaside home â## either way, this solid brick property in a great spot will cater for the needs of a very broad buyer profile. Thoughtfully presented with some modern updates, it offers 3 bedroom, 1 bathroom layout featuring an open-plan kitchen and lounge. The kitchen has been upgraded from original and the bathroom has undergone a recent renovation.

The single bay shed accommodates a medium-sized boat, and there's room to place another larger shed if needed (STCC).

**TYPE:** For Sale

**INTERNET ID: 61P1337** 

**SALE DETAILS** 

EOI Closing 18.8.25

USP

For Sale via Expression of Interest closing midday Tues 18 August â## Unless Sold Prior.

Other features: Ocean Views, Window Treatments

- Land Area 766.00 square metres
- Bedrooms: 3Bathrooms: 1Single garage