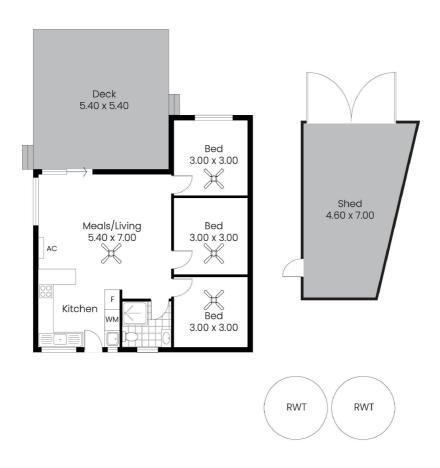

Some may call it a shack, others a functional seaside home â## either way, this solid brick property in a great spot will cater for the needs of a very broad buyer profile. Thoughtfully presented with some modern updates, it offers 3 bedroom, 1 bathroom layout featuring an open-plan kitchen and lounge. The kitchen has been upgraded from original and the bathroom has undergone a recent renovation.

The single bay shed accommodates a medium-sized boat, and there's room to place another larger shed if needed (STCC).

**TYPE:** For Sale

**INTERNET ID: 61P1337** 

**SALE DETAILS** 

EOI Closing 18.8.25

USP

Living: 67.59sqm Shed: 32.20sqm This drawing is for illustration purposes only.
All measurements are internal and approximate.
Details intended to be relied upon should be independentlay verified.

Produced by OpenSylview.com