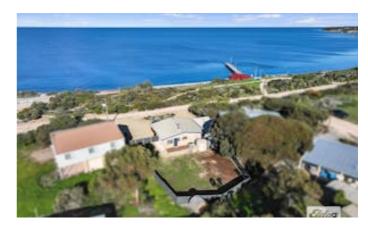

#### Fantastic Views – 100m from the Jetty and Boat Ramp

Location is everything, and this property delivers an A+ position where you will experience fantastic sea views from inside and outside the home and are within an easy walk down to cast a line off the jetty or to let the dog have a run along the foreshore.

A standout feature is the large, well-maintained deck â## the perfect spot to greet the morning sun rising over the water, or to unwind in the afternoon with fresh seafood caught just metres from your door. Crabs, squid, whiting and more â## Port Julia is typically renowned for its productive fishing.

The single bay shed accommodates a medium-sized boat, and there's room to place another larger shed if needed (STCC).

**TYPE:** For Sale

**INTERNET ID: 61P1337** 

**SALE DETAILS** 

EOI Closing 18.8.25

USP