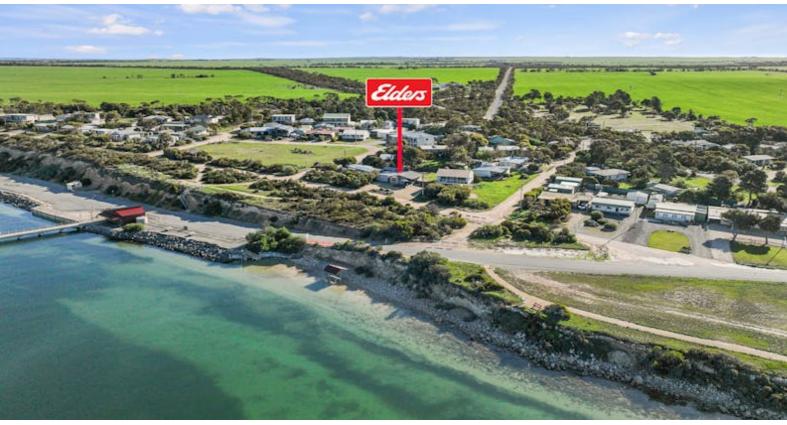

#### 16 Active Road, PORT JULIA, SA 5580

#### Fantastic Views – 100m from the Jetty and Boat Ramp

Location is everything, and this property delivers an A+ position where you will experience fantastic sea views from inside and outside the home and are within an easy walk down to cast a line off the jetty or to let the dog have a run along the foreshore.

#### Elders Real Estate Yorke Peninsula

The Grainstore, 5 Main Street Port Vincent, SA

08 8853 7018

Matt Easther 0409 011 212

Just approx. 110 minutes from Adelaide and 10 minutes north of Port Vincent this is a neat and versatile coastal package.