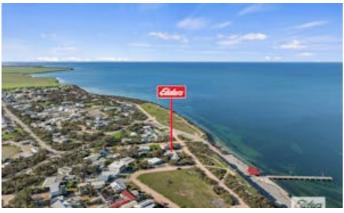

#### Fantastic Views – 100m from the Jetty and Boat Ramp

Location is everything, and this property delivers an A+ position where you will experience fantastic sea views from inside and outside the home and are within an easy walk down to cast a line off the jetty or to let the dog have a run along the foreshore.

For Sale via Expression of Interest closing midday Tues 18 August â## Unless Sold Prior.

Other features: Ocean Views, Window Treatments

- Land Area 766.00 square metres
- Bedrooms: 3Bathrooms: 1Single garage