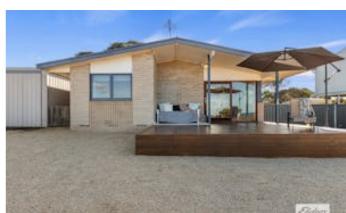

A standout feature is the large, well-maintained deck â## the perfect spot to greet the morning sun rising over the water, or to unwind in the afternoon with fresh seafood caught just metres from your door. Crabs, squid, whiting and more â## Port Julia is typically renowned for its productive fishing.

The single bay shed accommodates a medium-sized boat, and there's room to place another larger shed if needed (STCC).

**TYPE:** For Sale

**INTERNET ID: 61P1337** 

**SALE DETAILS** 

EOI Closing 18.8.25

USP