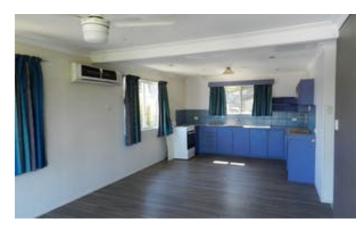

#### Home with views and storage

- \* 3 bedroom, 1 Bathroom
- \* Pets ok
- \* air conditioned living
- \* Paved entertainment area
- \*Huge Downstairs Lockup Storage
- \*Close to the popular KIn Kora State School

Upstairs features 3 large bedrooms, modern bathroom, living and eat in kitchen. Property is air conditioned in main bedroom and the living area.

Other features: Close to Schools, Close to Shops, Close to Transport, Garden, Terrace/Balcony