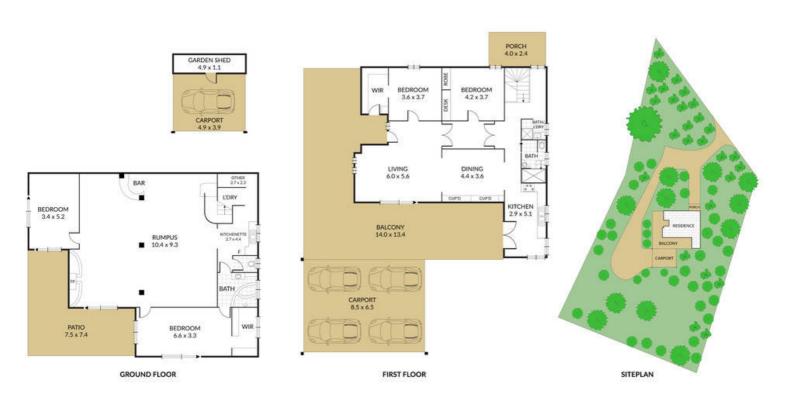

## Home on 1 Acre

Situated on the edge of town on approximately one acre of land, this substantial family home is built on two levels and offers a variety of living options. The upper level has two bedrooms, living area with open fire and a large dining area adjacent to the kitchen. Kitchen and meals with electric stove and a bathroom with shower over the bath. Downstairs features a huge living space, two more bedrooms, a basic kitchen and laundry. The bathroom has access from the main bedroom. Outside there is a balcony on two sides to take advantage of the views towards the Grampians, two carports and a garden shed. Auction is online until 7pm The 21st of Sept on www.grays.com

## **CONTACT DETAILS**

Stawell

3 Patrick Street Stawell, VIC 03 5358 3939

Rodney Baxendale 0409 407 794

Internal 362m<sup>2</sup> External 3667m<sup>2</sup> Total 4029m<sup>2</sup>

6 Lavett Road, **Stawell** ON NORTH