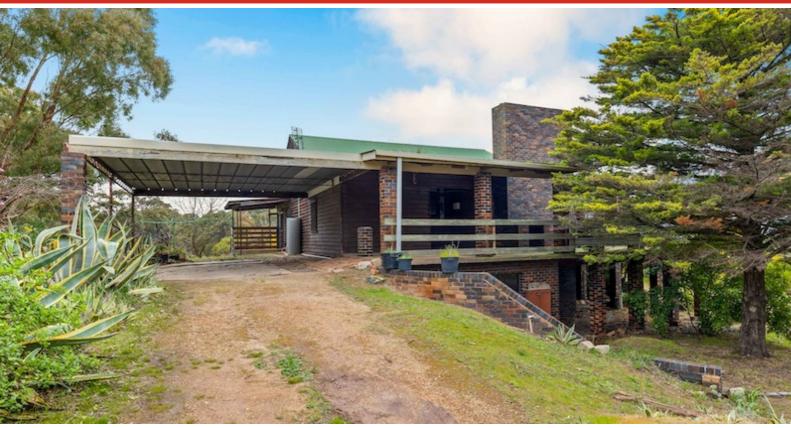

## Home on 1 Acre

Situated on the edge of town on approximately one acre of land, this substantial family home is built on two levels and offers a variety of living options. The upper level has two bedrooms, living area with open fire and a large dining area adjacent to the kitchen. Kitchen and meals with electric stove and a bathroom with shower over the bath. Downstairs features a huge living space, two more bedrooms, a basic kitchen and laundry. The bathroom has access from the main bedroom. Outside there is a balcony on two sides to take advantage of the views towards the Grampians, two carports and a garden shed. Auction is online until 7pm The 21st of Sept on www.grays.com