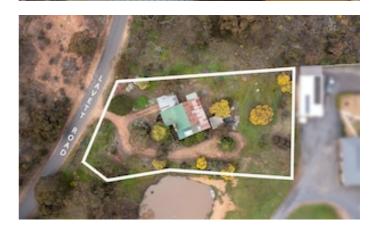

## Home on 1 Acre

Situated on the edge of town on approximately one acre of land, this substantial family home is built on two levels and offers a variety of living options. The upper level has two bedrooms, living area with open fire and a large dining area adjacent to the kitchen. Kitchen and meals with electric stove and a bathroom with shower over the bath. Downstairs features a huge living space, two more bedrooms, a basic kitchen and laundry. The bathroom has access from the main bedroom. Outside there is a balcony on two sides to take advantage of the views towards the Grampians, two carports and a garden shed. Auction is online until 7pm The 21st of Sept on www.grays.com

## **CONTACT DETAILS**

Stawell

3 Patrick Street Stawell, VIC 03 5358 3939

Rodney Baxendale 0409 407 794

Internal 362m<sup>2</sup> External 3667m<sup>2</sup> Total 4029m<sup>2</sup>

6 Lavett Road, **Stawell** ON NORTH