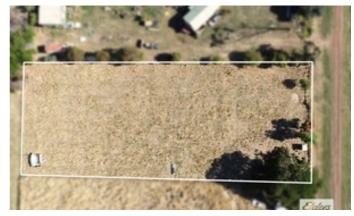

### **4,044.00** square metres,

(I

Located in the peaceful rural town of Caramut and well located to Warnambool, Port Fairy and the Grampians is a great opportunity to secure an allotment of approx 1 acre at an affordable price.

The land measures approx 40m frontage and 100m deep on 2 separate titles and presents various options for those wanting to escape the hussle and bussle of city living with 2 approx 1/2 acre titles the choice is yours to build on one (STCA) and keep one for later or for family and friends to camp or park the van.