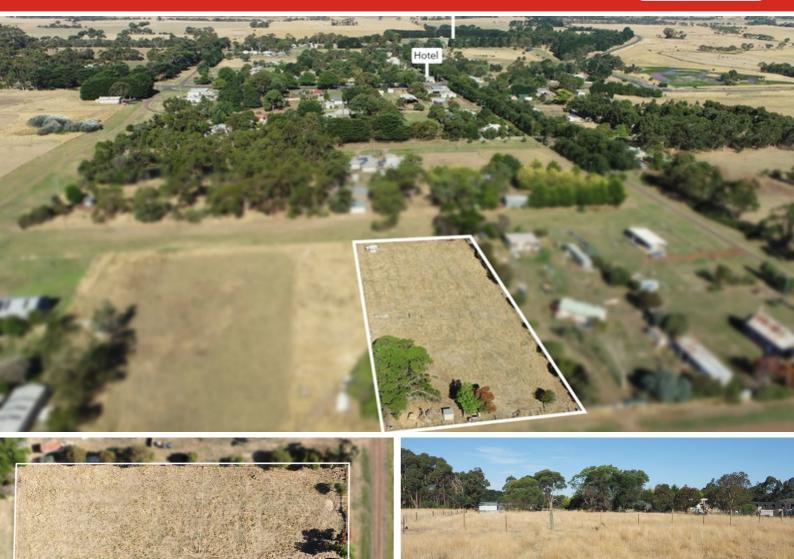

### **4,044.00** square metres,

(I

Located in the peaceful rural town of Caramut and well located to Warnambool, Port Fairy and the Grampians is a great opportunity to secure an allotment of approx 1 acre at an affordable price.

The land measures approx 40m frontage and 100m deep on 2 separate titles and presents various options for those wanting to escape the hussle and bussle of city living with 2 approx 1/2 acre titles the choice is yours to build on one (STCA) and keep one for later or for family and friends to camp or park the van.

Road access is good and power and water are close by, now is the time to secure your tree change, rural retreat or holiday destination.

Land Area 4,044.00 square metres

TYPE: Sold

INTERNET ID: 64P2464

**SALE DETAILS** 