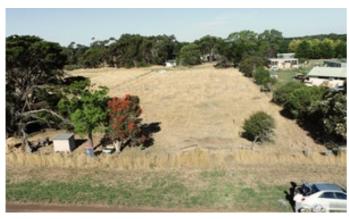

### **4,044.00** square metres,

(I

Located in the peaceful rural town of Caramut and well located to Warnambool, Port Fairy and the Grampians is a great opportunity to secure an allotment of approx 1 acre at an affordable price.

The land measures approx 40m frontage and 100m deep on 2 separate titles and presents various options for those wanting to escape the hussle and bussle of city living with 2 approx 1/2 acre titles the choice is yours to build on one (STCA) and keep one for later or for family and friends to camp or park the van.

Road access is good and power and water are close by, now is the time to secure your tree change, rural retreat or holiday destination.

Land Area 4,044.00 square metres

TYPE: Sold

INTERNET ID: 64P2464

**SALE DETAILS** 