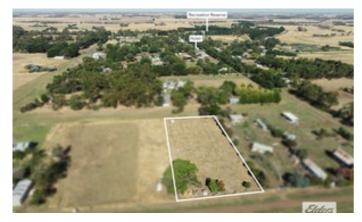

### **4,044.00** square metres,

(I

Located in the peaceful rural town of Caramut and well located to Warnambool, Port Fairy and the Grampians is a great opportunity to secure an allotment of approx 1 acre at an affordable price.

The land measures approx 40m frontage and 100m deep on 2 separate titles and presents various options for those wanting to escape the hussle and bussle of city living with 2 approx 1/2 acre titles the choice is yours to build on one (STCA) and keep one for later or for family and friends to camp or park the van.

Road access is good and power and water are close by, now is the time to secure your tree change, rural retreat or holiday destination.

Land Area 4,044.00 square metres

TYPE: Sold

INTERNET ID: 64P2464

**SALE DETAILS** 