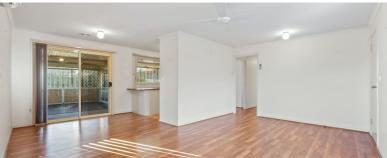

## Central and Secure Brick Veneer Unit

Centrally positioned, yet extremely private, this three bedroom unit is within walking distance to Stawell's Main Street. The secure home features a kitchen with gas cooking, open plan dining and living area and three bedrooms, all with built in robes. The main bedroom provides direct access to the bathroom with shower, toilet and vanity, there is also a handy second toilet nearby. There is a reverse cycle split system air conditioner in the living room and ducted heating throughout. At the rear of the home, with direct access from the dining area is an inbuilt sunroom area with retractable outdoor blinds. There is also a full length undercover rear verandah. The attached single carport also has direct access to the dining area. Add the established gardens, 3.3Kw solar power system and handy garden shed to complete the package. With low maintenance requirements and a handy location, inspections are highly recommended.