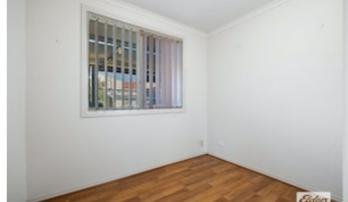

## Central and Secure Brick Veneer Unit

Centrally positioned, yet extremely private, this three bedroom unit is within walking distance to Stawell's Main Street. The secure home features a kitchen with gas cooking, open plan dining and living area and three bedrooms, all with built in robes. The main bedroom provides direct access to the bathroom with shower, toilet and vanity, there is also a handy second toilet nearby. There is a reverse cycle split system air conditioner in the living room and ducted heating throughout. At the rear of the home, with direct access from the dining area is an inbuilt sunroom area with retractable outdoor blinds. There is also a full length undercover rear verandah. The attached single carport also has direct access to the dining area. Add the established gardens, 3.3Kw solar power system and handy garden shed to complete the package. With low maintenance requirements and a handy location, inspections are highly recommended.