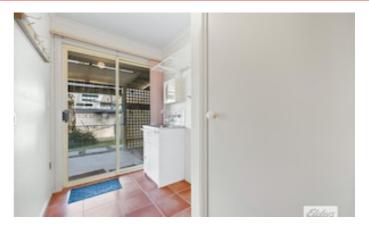

## Central and Secure Brick Veneer Unit

Centrally positioned, yet extremely private, this three bedroom unit is within walking distance to Stawell's Main Street. The secure home features a kitchen with gas cooking, open plan dining and living area and three bedrooms, all with built in robes. The main bedroom provides direct access to the bathroom with shower, toilet and vanity, there is also a handy second toilet nearby. There is a reverse cycle split system air conditioner in the living room and ducted heating throughout. At the rear of the home, with direct access from the dining area is an inbuilt sunroom area with retractable outdoor blinds. There is also a full length undercover rear verandah. The attached single carport also has direct access to the dining area. Add the established gardens, 3.3Kw solar power system and handy garden shed to complete the package. With low maintenance requirements and a handy location, inspections are highly recommended.