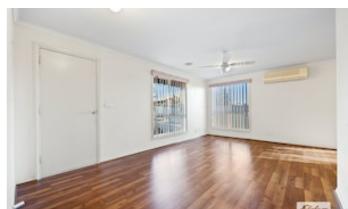

## Central and Secure Brick Veneer Unit

Centrally positioned, yet extremely private, this three bedroom unit is within walking distance to Stawell's Main Street. The secure home features a kitchen with gas cooking, open plan dining and living area and three bedrooms, all with built in robes. The main bedroom provides direct access to the bathroom with shower, toilet and vanity, there is also a handy second toilet nearby. There is a reverse cycle split system air conditioner in the living room and ducted heating throughout. At the rear of the home, with direct access from the dining area is an inbuilt sunroom area with retractable outdoor blinds. There is also a full length undercover rear verandah. The attached single carport also has direct access to the dining area. Add the established gardens, 3.3Kw solar power system and handy garden shed to complete the package. With low maintenance requirements and a handy location, inspections are highly recommended.