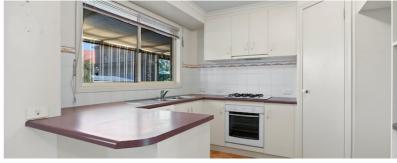

## Central and Secure Brick Veneer Unit

Centrally positioned, yet extremely private, this three bedroom unit is within walking distance to Stawell's Main Street. The secure home features a kitchen with gas cooking, open plan dining and living area and three bedrooms, all with built in robes. The main bedroom provides direct access to the bathroom with shower, toilet and vanity, there is also a handy second toilet nearby. There is a reverse cycle split system air conditioner in the living room and ducted heating throughout. At the rear of the home, with direct access from the dining area is an inbuilt sunroom area with retractable outdoor blinds. There is also a full length undercover rear verandah. The attached single carport also has direct access to the dining area. Add the established gardens, 3.3Kw solar power system and handy garden shed to complete the package. With low maintenance requirements and a handy location, inspections are highly recommended.