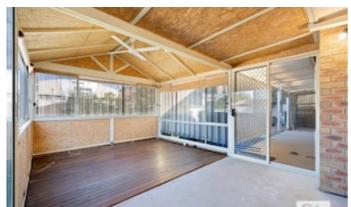

## Central and Secure Brick Veneer Unit

Centrally positioned, yet extremely private, this three bedroom unit is within walking distance to Stawell's Main Street. The secure home features a kitchen with gas cooking, open plan dining and living area and three bedrooms, all with built in robes. The main bedroom provides direct access to the bathroom with shower, toilet and vanity, there is also a handy second toilet nearby. There is a reverse cycle split system air conditioner in the living room and ducted heating throughout. At the rear of the home, with direct access from the dining area is an inbuilt sunroom area with retractable outdoor blinds. There is also a full length undercover rear verandah. The attached single carport also has direct access to the dining area. Add the established gardens, 3.3Kw solar power system and handy garden shed to complete the package. With low maintenance requirements and a handy location, inspections are highly recommended.