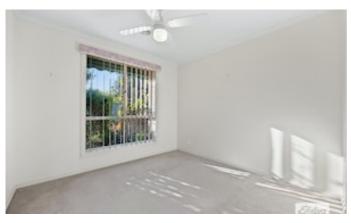

## Central and Secure Brick Veneer Unit

Centrally positioned, yet extremely private, this three bedroom unit is within walking distance to Stawell's Main Street. The secure home features a kitchen with gas cooking, open plan dining and living area and three bedrooms, all with built in robes. The main bedroom provides direct access to the bathroom with shower, toilet and vanity, there is also a handy second toilet nearby. There is a reverse cycle split system air conditioner in the living room and ducted heating throughout. At the rear of the home, with direct access from the dining area is an inbuilt sunroom area with retractable outdoor blinds. There is also a full length undercover rear verandah. The attached single carport also has direct access to the dining area. Add the established gardens, 3.3Kw solar power system and handy garden shed to complete the package. With low maintenance requirements and a handy location, inspections are highly recommended.