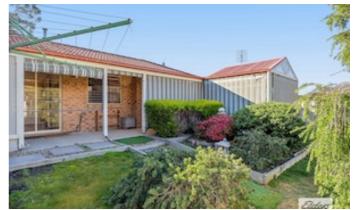

## Central and Secure Brick Veneer Unit

Centrally positioned, yet extremely private, this three bedroom unit is within walking distance to Stawell's Main Street. The secure home features a kitchen with gas cooking, open plan dining and living area and three bedrooms, all with built in robes. The main bedroom provides direct access to the bathroom with shower, toilet and vanity, there is also a handy second toilet nearby. There is a reverse cycle split system air conditioner in the living room and ducted heating throughout. At the rear of the home, with direct access from the dining area is an inbuilt sunroom area with retractable outdoor blinds. There is also a full length undercover rear verandah. The attached single carport also has direct access to the dining area. Add the established gardens, 3.3Kw solar power system and handy garden shed to complete the package. With low maintenance requirements and a handy location, inspections are highly recommended.