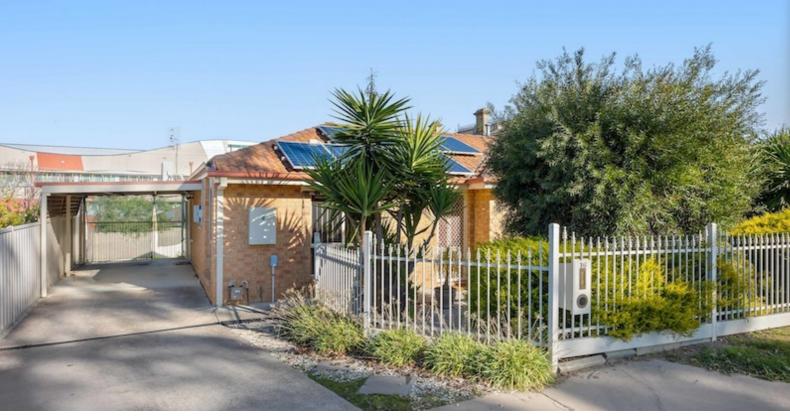

## 16 Kinsella Street, STAWELL, VIC 3380

## Central and Secure Brick Veneer Unit

Centrally positioned, yet extremely private, this three bedroom unit is within walking distance to Stawell's Main Street. The secure home features a kitchen with gas cooking, open plan dining and living area and three bedrooms, all with built in robes. The main bedroom provides direct access to the bathroom with shower, toilet and vanity, there is also a handy second toilet nearby. There is a reverse cycle split system air conditioner in the living room and ducted heating throughout. At the rear of the home, with direct access from the dining area is an inbuilt sunroom area with retractable outdoor blinds. There is also a full length undercover rear verandah. The attached single carport also has direct access to the dining area. Add the established gardens, 3.3Kw solar power system and handy garden shed to complete the package. With low maintenance requirements and a handy location, inspections are highly recommended.