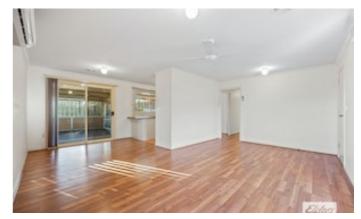

## Central and Secure Brick Veneer Unit

Centrally positioned, yet extremely private, this three bedroom unit is within walking distance to Stawell's Main Street. The secure home features a kitchen with gas cooking, open plan dining and living area and three bedrooms, all with built in robes. The main bedroom provides direct access to the bathroom with shower, toilet and vanity, there is also a handy second toilet nearby. There is a reverse cycle split system air conditioner in the living room and ducted heating throughout. At the rear of the home, with direct access from the dining area is an inbuilt sunroom area with retractable outdoor blinds. There is also a full length undercover rear verandah. The attached single carport also has direct access to the dining area. Add the established gardens, 3.3Kw solar power system and handy garden shed to complete the package. With low maintenance requirements and a handy location, inspections are highly recommended.