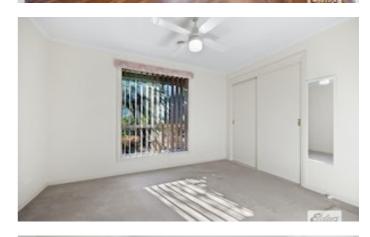

## Central and Secure Brick Veneer Unit

Centrally positioned, yet extremely private, this three bedroom unit is within walking distance to Stawell's Main Street. The secure home features a kitchen with gas cooking, open plan dining and living area and three bedrooms, all with built in robes. The main bedroom provides direct access to the bathroom with shower, toilet and vanity, there is also a handy second toilet nearby. There is a reverse cycle split system air conditioner in the living room and ducted heating throughout. At the rear of the home, with direct access from the dining area is an inbuilt sunroom area with retractable outdoor blinds. There is also a full length undercover rear verandah. The attached single carport also has direct access to the dining area. Add the established gardens, 3.3Kw solar power system and handy garden shed to complete the package. With low maintenance requirements and a handy location, inspections are highly recommended.