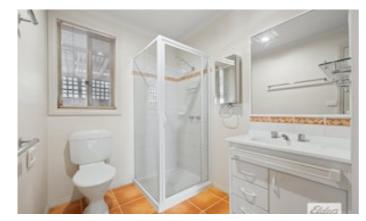

## Central and Secure Brick Veneer Unit

Centrally positioned, yet extremely private, this three bedroom unit is within walking distance to Stawell's Main Street. The secure home features a kitchen with gas cooking, open plan dining and living area and three bedrooms, all with built in robes. The main bedroom provides direct access to the bathroom with shower, toilet and vanity, there is also a handy second toilet nearby. There is a reverse cycle split system air conditioner in the living room and ducted heating throughout. At the rear of the home, with direct access from the dining area is an inbuilt sunroom area with retractable outdoor blinds. There is also a full length undercover rear verandah. The attached single carport also has direct access to the dining area. Add the established gardens, 3.3Kw solar power system and handy garden shed to complete the package. With low maintenance requirements and a handy location, inspections are highly recommended.