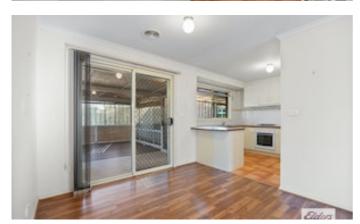

## Central and Secure Brick Veneer Unit

Centrally positioned, yet extremely private, this three bedroom unit is within walking distance to Stawell's Main Street. The secure home features a kitchen with gas cooking, open plan dining and living area and three bedrooms, all with built in robes. The main bedroom provides direct access to the bathroom with shower, toilet and vanity, there is also a handy second toilet nearby. There is a reverse cycle split system air conditioner in the living room and ducted heating throughout. At the rear of the home, with direct access from the dining area is an inbuilt sunroom area with retractable outdoor blinds. There is also a full length undercover rear verandah. The attached single carport also has direct access to the dining area. Add the established gardens, 3.3Kw solar power system and handy garden shed to complete the package. With low maintenance requirements and a handy location, inspections are highly recommended.