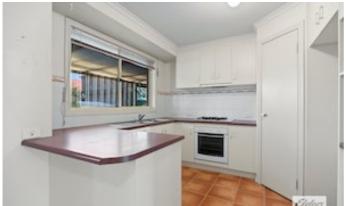

## Central and Secure Brick Veneer Unit

Centrally positioned, yet extremely private, this three bedroom unit is within walking distance to Stawell's Main Street. The secure home features a kitchen with gas cooking, open plan dining and living area and three bedrooms, all with built in robes. The main bedroom provides direct access to the bathroom with shower, toilet and vanity, there is also a handy second toilet nearby. There is a reverse cycle split system air conditioner in the living room and ducted heating throughout. At the rear of the home, with direct access from the dining area is an inbuilt sunroom area with retractable outdoor blinds. There is also a full length undercover rear verandah. The attached single carport also has direct access to the dining area. Add the established gardens, 3.3Kw solar power system and handy garden shed to complete the package. With low maintenance requirements and a handy location, inspections are highly recommended.