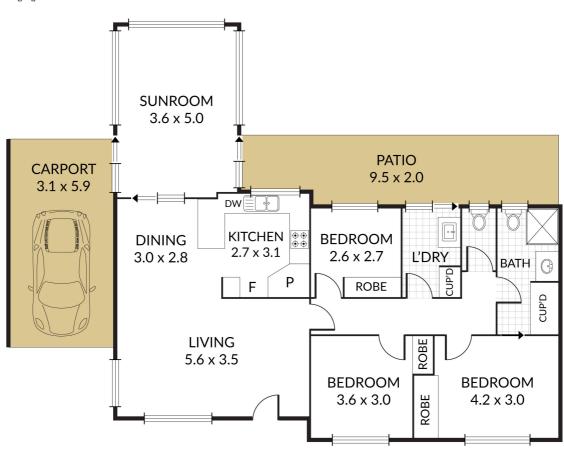

## Central and Secure Brick Veneer Unit

Centrally positioned, yet extremely private, this three bedroom unit is within walking distance to Stawell's Main Street. The secure home features a kitchen with gas cooking, open plan dining and living area and three bedrooms, all with built in robes. The main bedroom provides direct access to the bathroom with shower, toilet and vanity, there is also a handy second toilet nearby. There is a reverse cycle split system air conditioner in the living room and ducted heating throughout. At the rear of the home, with direct access from the dining area is an inbuilt sunroom area with retractable outdoor blinds. There is also a full length undercover rear verandah. The attached single carport also has direct access to the dining area. Add the established gardens, 3.3Kw solar power system and handy garden shed to complete the package. With low maintenance requirements and a handy location, inspections are highly recommended.

## Stawell

3 Patrick Street Stawell, VIC 03 5358 3939

**Ross Matthews** 0408 584 954

Internal 119m<sup>2</sup> External 38m<sup>2</sup> Total 157m<sup>2</sup>

16 Kinsella Street, **Stawell** 

NOTE: Every precaution has been taken to verify the accuracy of the above details. However, prospective purchasers are advised to make their own enquiries.