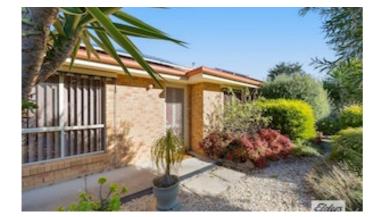

## Central and Secure Brick Veneer Unit

Centrally positioned, yet extremely private, this three bedroom unit is within walking distance to Stawell's Main Street. The secure home features a kitchen with gas cooking, open plan dining and living area and three bedrooms, all with built in robes. The main bedroom provides direct access to the bathroom with shower, toilet and vanity, there is also a handy second toilet nearby. There is a reverse cycle split system air conditioner in the living room and ducted heating throughout. At the rear of the home, with direct access from the dining area is an inbuilt sunroom area with retractable outdoor blinds. There is also a full length undercover rear verandah. The attached single carport also has direct access to the dining area. Add the established gardens, 3.3Kw solar power system and handy garden shed to complete the package. With low maintenance requirements and a handy location, inspections are highly recommended.