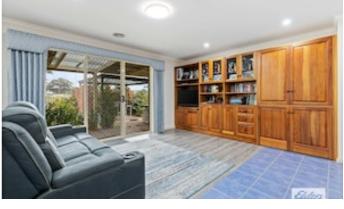

#### Perfect downsizer and low maintenance

This well-built 2 bedroom brick veneer townhouse is a perfect example of high quality, low-maintenance living and is conveniently located close to sporting facilities, hospital, Alexandra gardens, and just a short stroll to Ararat CBD for shopping and dining. Outside features include established gardens, double garage, garden shed, 3 water tanks with pumps, vege patch, gazebo, a paved el-fresco area with blinds and brickwork fence. Inside features include central heating and cooling. The kitchen certainly is the hub of the home and is well equipped with granite stone bench tops, raised breakfast bar, gas cook top, wall oven, dishwasher, built in microwave, and corner pantry. This space extends to a dining and living area that features some amazing bespoke timber cabinetry with loads of storage and a 'hideaway' study nook. The living area has a gas log heater with a timber mantle. Both bedrooms offer BIR's with the master having its own en-suite and large WIR, main bathroom is spacious with a separate shower and bath, vanity & toilet and all set on a low maintenance block of approx 618sqm. Inspection is a must for those looking to downsize or invest. Act now and call the selling agents today.