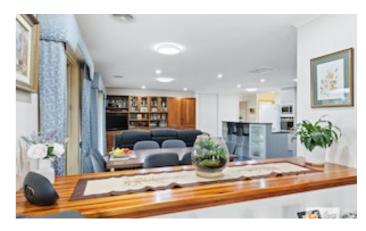

#### Perfect downsizer and low maintenance

This well-built 2 bedroom brick veneer townhouse is a perfect example of high quality, low-maintenance living and is conveniently located close to sporting facilities, hospital, Alexandra gardens, and just a short stroll to Ararat CBD for shopping and dining. Outside features include established gardens, double garage, garden shed, 3 water tanks with pumps, vege patch, gazebo, a paved el-fresco area with blinds and brickwork fence. Inside features include central heating and cooling. The kitchen certainly is the hub of the home and is well equipped with granite stone bench tops, raised breakfast bar, gas cook top, wall oven, dishwasher, built in microwave, and corner pantry. This space extends to a dining and living area that features some amazing bespoke timber cabinetry with loads of storage and a 'hideaway' study nook. The living area has a gas log heater with a timber mantle. Both bedrooms offer BIR's with the master having its own en-suite and large WIR, main bathroom is spacious with a separate shower and bath, vanity & toilet and all set on a low maintenance block of approx 618sqm. Inspection is a must for those looking to downsize or invest. Act now and call the selling agents today.