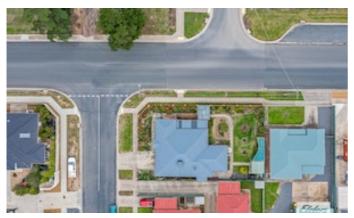

#### Perfect downsizer and low maintenance

This well-built 2 bedroom brick veneer townhouse is a perfect example of high quality, low-maintenance living and is conveniently located close to sporting facilities, hospital, Alexandra gardens, and just a short stroll to Ararat CBD for shopping and dining. Outside features include established gardens, double garage, garden shed, 3 water tanks with pumps, vege patch, gazebo, a paved el-fresco area with blinds and brickwork fence. Inside features include central heating and cooling. The kitchen certainly is the hub of the home and is well equipped with granite stone bench tops, raised breakfast bar, gas cook top, wall oven, dishwasher, built in microwave, and corner pantry. This space extends to a dining and living area that features some amazing bespoke timber cabinetry with loads of storage and a 'hideaway' study nook. The living area has a gas log heater with a timber mantle. Both bedrooms offer BIR's with the master having its own en-suite and large WIR, main bathroom is spacious with a separate shower and bath, vanity & toilet and all set on a low maintenance block of approx 618sqm. Inspection is a must for those looking to downsize or invest. Act now and call the selling agents today.

- Double garage Ensuite

Internal 194m<sup>2</sup> External 19m<sup>2</sup> Total 213m<sup>2</sup>

1 Beveridge Street, **Ararat** 

NOTE: Every precaution has been taken to verify the accuracy of the above details. However, prospective purchasers are advised to make their own enquiries.