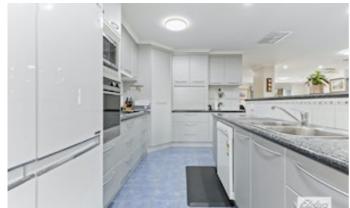

#### Perfect downsizer and low maintenance

This well-built 2 bedroom brick veneer townhouse is a perfect example of high quality, low-maintenance living and is conveniently located close to sporting facilities, hospital, Alexandra gardens, and just a short stroll to Ararat CBD for shopping and dining. Outside features include established gardens, double garage, garden shed, 3 water tanks with pumps, vege patch, gazebo, a paved el-fresco area with blinds and brickwork fence. Inside features include central heating and cooling. The kitchen certainly is the hub of the home and is well equipped with granite stone bench tops, raised breakfast bar, gas cook top, wall oven, dishwasher, built in microwave, and corner pantry. This space extends to a dining and living area that features some amazing bespoke timber cabinetry with loads of storage and a 'hideaway' study nook. The living area has a gas log heater with a timber mantle. Both bedrooms offer BIR's with the master having its own en-suite and large WIR, main bathroom is spacious with a separate shower and bath, vanity & toilet and all set on a low maintenance block of approx 618sqm. Inspection is a must for those looking to downsize or invest. Act now and call the selling agents today.