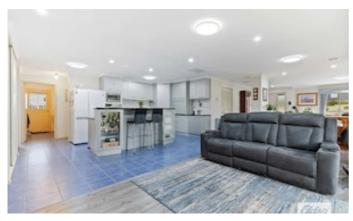

#### Perfect downsizer and low maintenance

This well-built 2 bedroom brick veneer townhouse is a perfect example of high quality, low-maintenance living and is conveniently located close to sporting facilities, hospital, Alexandra gardens, and just a short stroll to Ararat CBD for shopping and dining. Outside features include established gardens, double garage, garden shed, 3 water tanks with pumps, vege patch, gazebo, a paved el-fresco area with blinds and brickwork fence. Inside features include central heating and cooling. The kitchen certainly is the hub of the home and is well equipped with granite stone bench tops, raised breakfast bar, gas cook top, wall oven, dishwasher, built in microwave, and corner pantry. This space extends to a dining and living area that features some amazing bespoke timber cabinetry with loads of storage and a 'hideaway' study nook. The living area has a gas log heater with a timber mantle. Both bedrooms offer BIR's with the master having its own en-suite and large WIR, main bathroom is spacious with a separate shower and bath, vanity & toilet and all set on a low maintenance block of approx 618sqm. Inspection is a must for those looking to downsize or invest. Act now and call the selling agents today.