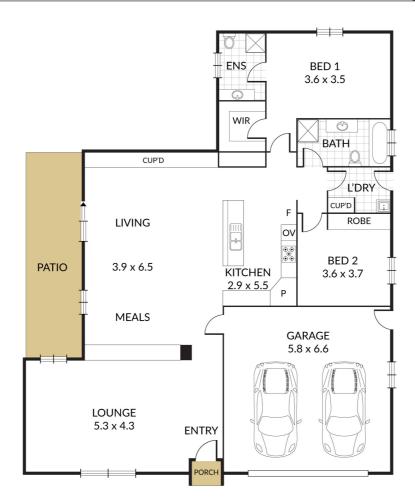

#### Perfect downsizer and low maintenance

This well-built 2 bedroom brick veneer townhouse is a perfect example of high quality, low-maintenance living and is conveniently located close to sporting facilities, hospital, Alexandra gardens, and just a short stroll to Ararat CBD for shopping and dining. Outside features include established gardens, double garage, garden shed, 3 water tanks with pumps, vege patch, gazebo, a paved el-fresco area with blinds and brickwork fence. Inside features include central heating and cooling. The kitchen certainly is the hub of the home and is well equipped with granite stone bench tops, raised breakfast bar, gas cook top, wall oven, dishwasher, built in microwave, and corner pantry. This space extends to a dining and living area that features some amazing bespoke timber cabinetry with loads of storage and a 'hideaway' study nook. The living area has a gas log heater with a timber mantle. Both bedrooms offer BIR's with the master having its own en-suite and large WIR, main bathroom is spacious with a separate shower and bath, vanity & toilet and all set on a low maintenance block of approx 618sqm. Inspection is a must for those looking to downsize or invest. Act now and call the selling agents today.

- Double garage Ensuite

Internal 194m<sup>2</sup> External 19m<sup>2</sup> Total 213m<sup>2</sup>

1 Beveridge Street, **Ararat** 

NOTE: Every precaution has been taken to verify the accuracy of the above details. However, prospective purchasers are advised to make their own enquiries.