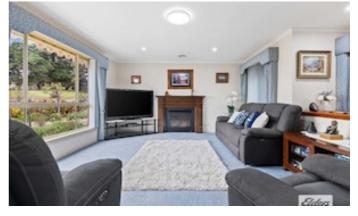

#### Perfect downsizer and low maintenance

This well-built 2 bedroom brick veneer townhouse is a perfect example of high quality, low-maintenance living and is conveniently located close to sporting facilities, hospital, Alexandra gardens, and just a short stroll to Ararat CBD for shopping and dining. Outside features include established gardens, double garage, garden shed, 3 water tanks with pumps, vege patch, gazebo, a paved el-fresco area with blinds and brickwork fence. Inside features include central heating and cooling. The kitchen certainly is the hub of the home and is well equipped with granite stone bench tops, raised breakfast bar, gas cook top, wall oven, dishwasher, built in microwave, and corner pantry. This space extends to a dining and living area that features some amazing bespoke timber cabinetry with loads of storage and a 'hideaway' study nook. The living area has a gas log heater with a timber mantle. Both bedrooms offer BIR's with the master having its own en-suite and large WIR, main bathroom is spacious with a separate shower and bath, vanity & toilet and all set on a low maintenance block of approx 618sqm. Inspection is a must for those looking to downsize or invest. Act now and call the selling agents today.