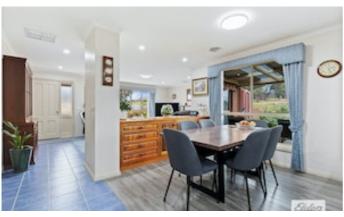

#### Perfect downsizer and low maintenance

This well-built 2 bedroom brick veneer townhouse is a perfect example of high quality, low-maintenance living and is conveniently located close to sporting facilities, hospital, Alexandra gardens, and just a short stroll to Ararat CBD for shopping and dining. Outside features include established gardens, double garage, garden shed, 3 water tanks with pumps, vege patch, gazebo, a paved el-fresco area with blinds and brickwork fence. Inside features include central heating and cooling. The kitchen certainly is the hub of the home and is well equipped with granite stone bench tops, raised breakfast bar, gas cook top, wall oven, dishwasher, built in microwave, and corner pantry. This space extends to a dining and living area that features some amazing bespoke timber cabinetry with loads of storage and a 'hideaway' study nook. The living area has a gas log heater with a timber mantle. Both bedrooms offer BIR's with the master having its own en-suite and large WIR, main bathroom is spacious with a separate shower and bath, vanity & toilet and all set on a low maintenance block of approx 618sqm. Inspection is a must for those looking to downsize or invest. Act now and call the selling agents today.