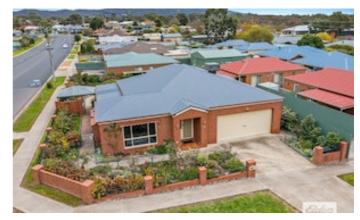

## 1 Beveridge Street, ARARAT, VIC 3377

#### Perfect downsizer and low maintenance

This well-built 2 bedroom brick veneer townhouse is a perfect example of high quality, low-maintenance living and is conveniently located close to sporting facilities, hospital, Alexandra gardens, and just a short stroll to Ararat CBD for shopping and dining. Outside features include established gardens, double garage, garden shed, 3 water tanks with pumps, vege patch, gazebo, a paved el-fresco area with blinds and brickwork fence. Inside features include central heating and cooling. The kitchen certainly is the hub of the home and is well equipped with granite stone bench tops, raised breakfast bar, gas cook top, wall oven, dishwasher, built in microwave, and corner pantry. This space extends to a dining and living area that features some amazing bespoke timber cabinetry with loads of storage and a 'hideaway' study nook. The living area has a gas log heater with a timber mantle. Both bedrooms offer BIR's with the master having its own en-suite and large WIR, main bathroom is spacious with a separate shower and bath, vanity & toilet and all set on a low maintenance block of approx 618sqm. Inspection is a must for those looking to downsize or invest. Act now and call the selling agents today.