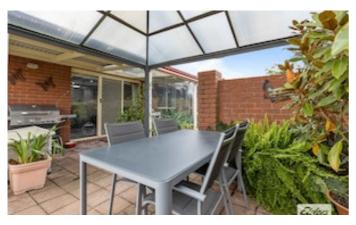

#### Perfect downsizer and low maintenance

This well-built 2 bedroom brick veneer townhouse is a perfect example of high quality, low-maintenance living and is conveniently located close to sporting facilities, hospital, Alexandra gardens, and just a short stroll to Ararat CBD for shopping and dining. Outside features include established gardens, double garage, garden shed, 3 water tanks with pumps, vege patch, gazebo, a paved el-fresco area with blinds and brickwork fence. Inside features include central heating and cooling. The kitchen certainly is the hub of the home and is well equipped with granite stone bench tops, raised breakfast bar, gas cook top, wall oven, dishwasher, built in microwave, and corner pantry. This space extends to a dining and living area that features some amazing bespoke timber cabinetry with loads of storage and a 'hideaway' study nook. The living area has a gas log heater with a timber mantle. Both bedrooms offer BIR's with the master having its own en-suite and large WIR, main bathroom is spacious with a separate shower and bath, vanity & toilet and all set on a low maintenance block of approx 618sqm. Inspection is a must for those looking to downsize or invest. Act now and call the selling agents today.