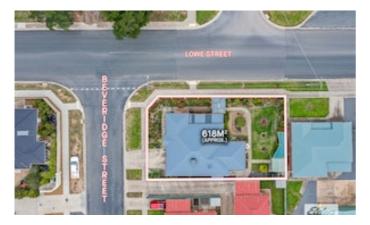

#### Perfect downsizer and low maintenance

This well-built 2 bedroom brick veneer townhouse is a perfect example of high quality, low-maintenance living and is conveniently located close to sporting facilities, hospital, Alexandra gardens, and just a short stroll to Ararat CBD for shopping and dining. Outside features include established gardens, double garage, garden shed, 3 water tanks with pumps, vege patch, gazebo, a paved el-fresco area with blinds and brickwork fence. Inside features include central heating and cooling. The kitchen certainly is the hub of the home and is well equipped with granite stone bench tops, raised breakfast bar, gas cook top, wall oven, dishwasher, built in microwave, and corner pantry. This space extends to a dining and living area that features some amazing bespoke timber cabinetry with loads of storage and a 'hideaway' study nook. The living area has a gas log heater with a timber mantle. Both bedrooms offer BIR's with the master having its own en-suite and large WIR, main bathroom is spacious with a separate shower and bath, vanity & toilet and all set on a low maintenance block of approx 618sqm. Inspection is a must for those looking to downsize or invest. Act now and call the selling agents today.

#### **Ararat**

167 Barkly Street ARARAT, VIC 03 5352 4338

David Jennings 0417 371 872

Other features: Carpeted, Close to Schools, Close to Shops

- Land Area 618.00 square metres
- Bedrooms: 2
- Bathrooms: 2