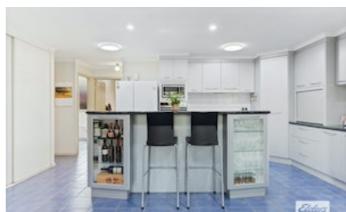

#### Perfect downsizer and low maintenance

This well-built 2 bedroom brick veneer townhouse is a perfect example of high quality, low-maintenance living and is conveniently located close to sporting facilities, hospital, Alexandra gardens, and just a short stroll to Ararat CBD for shopping and dining. Outside features include established gardens, double garage, garden shed, 3 water tanks with pumps, vege patch, gazebo, a paved el-fresco area with blinds and brickwork fence. Inside features include central heating and cooling. The kitchen certainly is the hub of the home and is well equipped with granite stone bench tops, raised breakfast bar, gas cook top, wall oven, dishwasher, built in microwave, and corner pantry. This space extends to a dining and living area that features some amazing bespoke timber cabinetry with loads of storage and a 'hideaway' study nook. The living area has a gas log heater with a timber mantle. Both bedrooms offer BIR's with the master having its own en-suite and large WIR, main bathroom is spacious with a separate shower and bath, vanity & toilet and all set on a low maintenance block of approx 618sqm. Inspection is a must for those looking to downsize or invest. Act now and call the selling agents today.