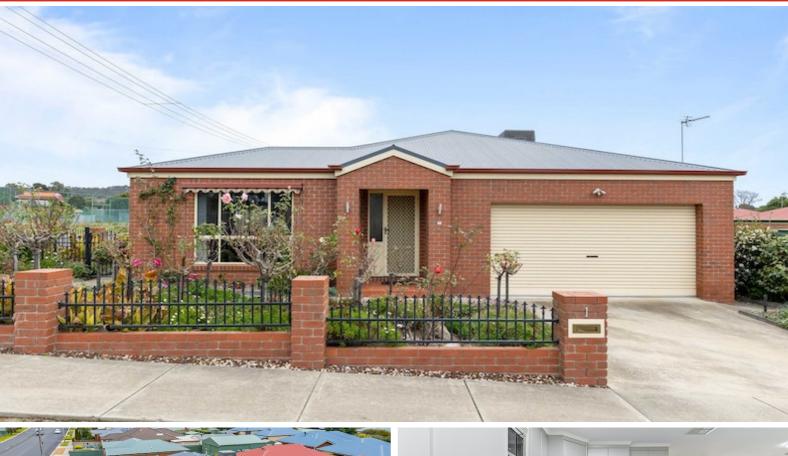

## 1 Beveridge Street, ARARAT, VIC 3377

#### Perfect downsizer and low maintenance

This well-built 2 bedroom brick veneer townhouse is a perfect example of high quality, low-maintenance living and is conveniently located close to sporting facilities, hospital, Alexandra gardens, and just a short stroll to Ararat CBD for shopping and dining. Outside features include established gardens, double garage, garden shed, 3 water tanks with pumps, vege patch, gazebo, a paved el-fresco area with blinds and brickwork fence. Inside features include central heating and cooling. The kitchen certainly is the hub of the home and is well equipped with granite stone bench tops, raised breakfast bar, gas cook top, wall oven, dishwasher, built in microwave, and corner pantry. This space extends to a dining and living area that features some amazing bespoke timber cabinetry with loads of storage and a 'hideaway' study nook. The living area has a gas log heater with a timber mantle. Both bedrooms offer BIR's with the master having its own en-suite and large WIR, main bathroom is spacious with a separate shower and bath, vanity & toilet and all set on a low maintenance block of approx 618sqm. Inspection is a must for those looking to downsize or invest. Act now and call the selling agents today.