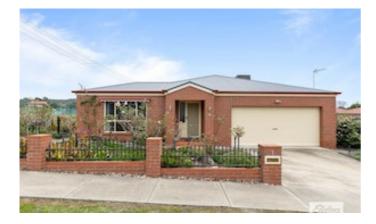

## 1 Beveridge Street, ARARAT, VIC 3377

#### Perfect downsizer and low maintenance

This well-built 2 bedroom brick veneer townhouse is a perfect example of high quality, low-maintenance living and is conveniently located close to sporting facilities, hospital, Alexandra gardens, and just a short stroll to Ararat CBD for shopping and dining. Outside features include established gardens, double garage, garden shed, 3 water tanks with pumps, vege patch, gazebo, a paved el-fresco area with blinds and brickwork fence. Inside features include central heating and cooling. The kitchen certainly is the hub of the home and is well equipped with granite stone bench tops, raised breakfast bar, gas cook top, wall oven, dishwasher, built in microwave, and corner pantry. This space extends to a dining and living area that features some amazing bespoke timber cabinetry with loads of storage and a 'hideaway' study nook. The living area has a gas log heater with a timber mantle. Both bedrooms offer BIR's with the master having its own en-suite and large WIR, main bathroom is spacious with a separate shower and bath, vanity & toilet and all set on a low maintenance block of approx 618sqm. Inspection is a must for those looking to downsize or invest. Act now and call the selling agents today.