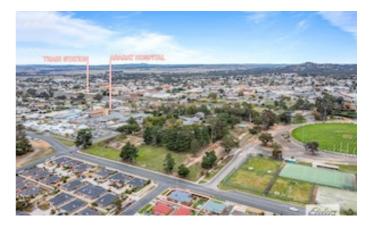

## 1 Beveridge Street, ARARAT, VIC 3377

#### Perfect downsizer and low maintenance

This well-built 2 bedroom brick veneer townhouse is a perfect example of high quality, low-maintenance living and is conveniently located close to sporting facilities, hospital, Alexandra gardens, and just a short stroll to Ararat CBD for shopping and dining. Outside features include established gardens, double garage, garden shed, 3 water tanks with pumps, vege patch, gazebo, a paved el-fresco area with blinds and brickwork fence. Inside features include central heating and cooling. The kitchen certainly is the hub of the home and is well equipped with granite stone bench tops, raised breakfast bar, gas cook top, wall oven, dishwasher, built in microwave, and corner pantry. This space extends to a dining and living area that features some amazing bespoke timber cabinetry with loads of storage and a 'hideaway' study nook. The living area has a gas log heater with a timber mantle. Both bedrooms offer BIR's with the master having its own en-suite and large WIR, main bathroom is spacious with a separate shower and bath, vanity & toilet and all set on a low maintenance block of approx 618sqm. Inspection is a must for those looking to downsize or invest. Act now and call the selling agents today.