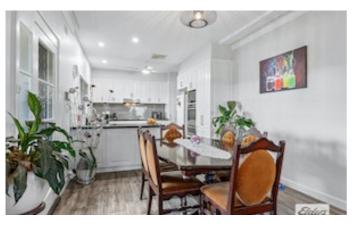

## Lifestyle Property Right On The Edge Of Town

Set right on the edge of town on approximately 25 acres, is this three bedroom brick veneer home. The home has had some updates internally including a renovated kitchen, some updated floor coverings and fresh paint throughout. The kitchen is open to the spacious dining and lounge areas and features electric cooking, dishwasher and stone benchtops. The dining area incorporates a handy study nook for those working from home. The family bathroom with bath and separate shower is thoughtfully positioned adjacent to the bedrooms that all have built in robes. The home is heated by a free standing wood heater and cooled via evaporative air conditioning. Undercover outdoor entertaining is catered for with both front and rear verandahs. The property has been primarily used for horse training and incorporates a 950m (approx.) granite sand trotting track, holding stalls, wash bay and tack room. The home has fresh water tanks with approximately 100,000 litre capacity and one naturally filled dam. Divided into five paddocks the property is ideally set up for horse training, agistment or just fulfilling the desire to be on acreage so close to town.