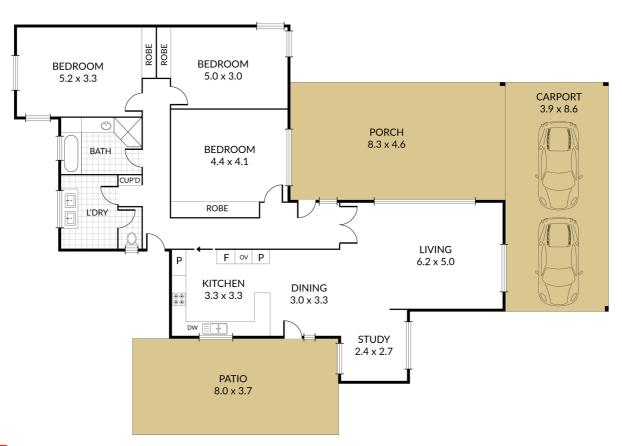

## Lifestyle Property Right On The Edge Of Town

Set right on the edge of town on approximately 25 acres, is this three bedroom brick veneer home. The home has had some updates internally including a renovated kitchen, some updated floor coverings and fresh paint throughout. The kitchen is open to the spacious dining and lounge areas and features electric cooking, dishwasher and stone benchtops. The dining area incorporates a handy study nook for those working from home. The family bathroom with bath and separate shower is thoughtfully positioned adjacent to the bedrooms that all have built in robes. The home is heated by a free standing wood heater and cooled via evaporative air conditioning. Undercover outdoor entertaining is catered for with both front and rear verandahs. The property has been primarily used for horse training and incorporates a 950m (approx.) granite sand trotting track, holding stalls, wash bay and tack room. The home has fresh water tanks with approximately 100,000 litre capacity and one naturally filled dam. Divided into five paddocks the property is ideally set up for horse training, agistment or just fulfilling the desire to be on acreage so close to town.

- Bathrooms: 1
- Double carport

Internal 163m<sup>2</sup> External 101m<sup>2</sup> Total 264m<sup>2</sup>

3172 Western Highway, Stawell 🕥

NOTE: Every precaution has been taken to verify the accuracy of the above details. However, prospective purchasers are advised to make their own enquiries.