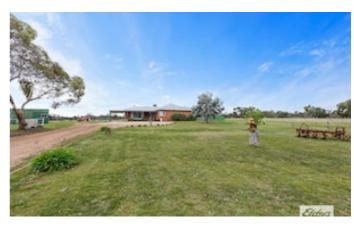

## Lifestyle Property Right On The Edge Of Town

Set right on the edge of town on approximately 25 acres, is this three bedroom brick veneer home. The home has had some updates internally including a renovated kitchen, some updated floor coverings and fresh paint throughout. The kitchen is open to the spacious dining and lounge areas and features electric cooking, dishwasher and stone benchtops. The dining area incorporates a handy study nook for those working from home. The family bathroom with bath and separate shower is thoughtfully positioned adjacent to the bedrooms that all have built in robes. The home is heated by a free standing wood heater and cooled via evaporative air conditioning. Undercover outdoor entertaining is catered for with both front and rear verandahs. The property has been primarily used for horse training and incorporates a 950m (approx.) granite sand trotting track, holding stalls, wash bay and tack room. The home has fresh water tanks with approximately 100,000 litre capacity and one naturally filled dam. Divided into five paddocks the property is ideally set up for horse training, agistment or just fulfilling the desire to be on acreage so close to town.