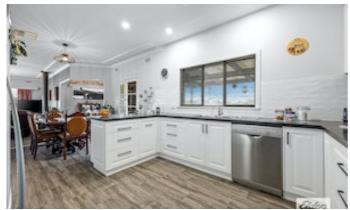

## Lifestyle Property Right On The Edge Of Town

Set right on the edge of town on approximately 25 acres, is this three bedroom brick veneer home. The home has had some updates internally including a renovated kitchen, some updated floor coverings and fresh paint throughout. The kitchen is open to the spacious dining and lounge areas and features electric cooking, dishwasher and stone benchtops. The dining area incorporates a handy study nook for those working from home. The family bathroom with bath and separate shower is thoughtfully positioned adjacent to the bedrooms that all have built in robes. The home is heated by a free standing wood heater and cooled via evaporative air conditioning. Undercover outdoor entertaining is catered for with both front and rear verandahs. The property has been primarily used for horse training and incorporates a 950m (approx.) granite sand trotting track, holding stalls, wash bay and tack room. The home has fresh water tanks with approximately 100,000 litre capacity and one naturally filled dam. Divided into five paddocks the property is ideally set up for horse training, agistment or just fulfilling the desire to be on acreage so close to town.