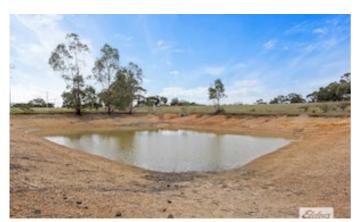

## Lifestyle Property Right On The Edge Of Town

Set right on the edge of town on approximately 25 acres, is this three bedroom brick veneer home. The home has had some updates internally including a renovated kitchen, some updated floor coverings and fresh paint throughout. The kitchen is open to the spacious dining and lounge areas and features electric cooking, dishwasher and stone benchtops. The dining area incorporates a handy study nook for those working from home. The family bathroom with bath and separate shower is thoughtfully positioned adjacent to the bedrooms that all have built in robes. The home is heated by a free standing wood heater and cooled via evaporative air conditioning. Undercover outdoor entertaining is catered for with both front and rear verandahs. The property has been primarily used for horse training and incorporates a 950m (approx.) granite sand trotting track, holding stalls, wash bay and tack room. The home has fresh water tanks with approximately 100,000 litre capacity and one naturally filled dam. Divided into five paddocks the property is ideally set up for horse training, agistment or just fulfilling the desire to be on acreage so close to town.