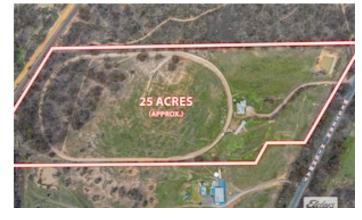

## Lifestyle Property Right On The Edge Of Town

Set right on the edge of town on approximately 25 acres, is this three bedroom brick veneer home. The home has had some updates internally including a renovated kitchen, some updated floor coverings and fresh paint throughout. The kitchen is open to the spacious dining and lounge areas and features electric cooking, dishwasher and stone benchtops. The dining area incorporates a handy study nook for those working from home. The family bathroom with bath and separate shower is thoughtfully positioned adjacent to the bedrooms that all have built in robes. The home is heated by a free standing wood heater and cooled via evaporative air conditioning. Undercover outdoor entertaining is catered for with both front and rear verandahs. The property has been primarily used for horse training and incorporates a 950m (approx.) granite sand trotting track, holding stalls, wash bay and tack room. The home has fresh water tanks with approximately 100,000 litre capacity and one naturally filled dam. Divided into five paddocks the property is ideally set up for horse training, agistment or just fulfilling the desire to be on acreage so close to town.

A copy of the Due Diligence checklist can be found at

https://www.consumer.vic.gov.au/duediligencechecklist

Land Area 26 acres

· Bedrooms: 3

TYPE: Sold

**INTERNET ID:** 64P2744

**SALE DETAILS** 

\$520,000 - \$550,000