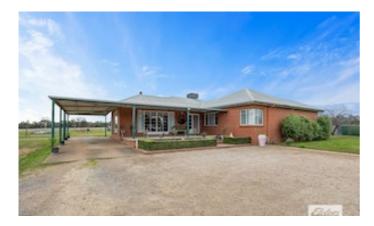

## Lifestyle Property Right On The Edge Of Town

Set right on the edge of town on approximately 25 acres, is this three bedroom brick veneer home. The home has had some updates internally including a renovated kitchen, some updated floor coverings and fresh paint throughout. The kitchen is open to the spacious dining and lounge areas and features electric cooking, dishwasher and stone benchtops. The dining area incorporates a handy study nook for those working from home. The family bathroom with bath and separate shower is thoughtfully positioned adjacent to the bedrooms that all have built in robes. The home is heated by a free standing wood heater and cooled via evaporative air conditioning. Undercover outdoor entertaining is catered for with both front and rear verandahs. The property has been primarily used for horse training and incorporates a 950m (approx.) granite sand trotting track, holding stalls, wash bay and tack room. The home has fresh water tanks with approximately 100,000 litre capacity and one naturally filled dam. Divided into five paddocks the property is ideally set up for horse training, agistment or just fulfilling the desire to be on acreage so close to town.

- Bathrooms: 1
- Double carport

Internal 163m<sup>2</sup> External 101m<sup>2</sup> Total 264m<sup>2</sup>

3172 Western Highway, Stawell 🕥

NOTE: Every precaution has been taken to verify the accuracy of the above details. However, prospective purchasers are advised to make their own enquiries.