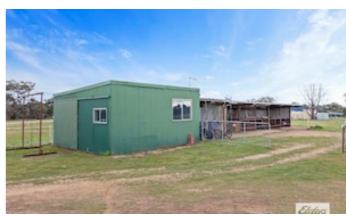

## Lifestyle Property Right On The Edge Of Town

Set right on the edge of town on approximately 25 acres, is this three bedroom brick veneer home. The home has had some updates internally including a renovated kitchen, some updated floor coverings and fresh paint throughout. The kitchen is open to the spacious dining and lounge areas and features electric cooking, dishwasher and stone benchtops. The dining area incorporates a handy study nook for those working from home. The family bathroom with bath and separate shower is thoughtfully positioned adjacent to the bedrooms that all have built in robes. The home is heated by a free standing wood heater and cooled via evaporative air conditioning. Undercover outdoor entertaining is catered for with both front and rear verandahs. The property has been primarily used for horse training and incorporates a 950m (approx.) granite sand trotting track, holding stalls, wash bay and tack room. The home has fresh water tanks with approximately 100,000 litre capacity and one naturally filled dam. Divided into five paddocks the property is ideally set up for horse training, agistment or just fulfilling the desire to be on acreage so close to town.