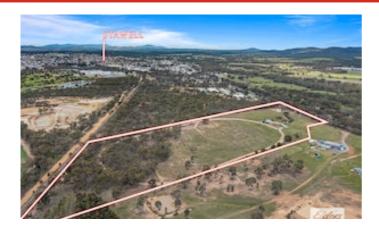

## Lifestyle Property Right On The Edge Of Town

Set right on the edge of town on approximately 25 acres, is this three bedroom brick veneer home. The home has had some updates internally including a renovated kitchen, some updated floor coverings and fresh paint throughout. The kitchen is open to the spacious dining and lounge areas and features electric cooking, dishwasher and stone benchtops. The dining area incorporates a handy study nook for those working from home. The family bathroom with bath and separate shower is thoughtfully positioned adjacent to the bedrooms that all have built in robes. The home is heated by a free standing wood heater and cooled via evaporative air conditioning. Undercover outdoor entertaining is catered for with both front and rear verandahs. The property has been primarily used for horse training and incorporates a 950m (approx.) granite sand trotting track, holding stalls, wash bay and tack room. The home has fresh water tanks with approximately 100,000 litre capacity and one naturally filled dam. Divided into five paddocks the property is ideally set up for horse training, agistment or just fulfilling the desire to be on acreage so close to town.

A copy of the Due Diligence checklist can be found at

https://www.consumer.vic.gov.au/duediligencechecklist

Land Area 26 acres

· Bedrooms: 3

TYPE: Sold

**INTERNET ID:** 64P2744

**SALE DETAILS** 

\$520,000 - \$550,000