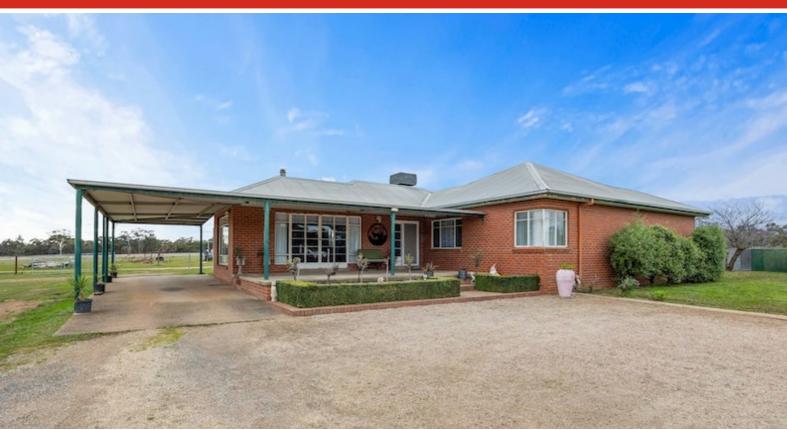

## Lifestyle Property Right On The Edge Of Town

Set right on the edge of town on approximately 25 acres, is this three bedroom brick veneer home. The home has had some updates internally including a renovated kitchen, some updated floor coverings and fresh paint throughout. The kitchen is open to the spacious dining and lounge areas and features electric cooking, dishwasher and stone benchtops. The dining area incorporates a handy study nook for those working from home. The family bathroom with bath and separate shower is thoughtfully positioned adjacent to the bedrooms that all have built in robes. The home is heated by a free standing wood heater and cooled via evaporative air conditioning. Undercover outdoor entertaining is catered for with both front and rear verandahs. The property has been primarily used for horse training and incorporates a 950m (approx.) granite sand trotting track, holding stalls, wash bay and tack room. The home has fresh water tanks with approximately 100,000 litre capacity and one naturally filled dam. Divided into five paddocks the property is ideally set up for horse training, agistment or just fulfilling the desire to be on acreage so close to town.

- Bathrooms: 1
- Double carport

Internal 163m<sup>2</sup> External 101m<sup>2</sup> Total 264m<sup>2</sup>

3172 Western Highway, Stawell 🕥

NOTE: Every precaution has been taken to verify the accuracy of the above details. However, prospective purchasers are advised to make their own enquiries.