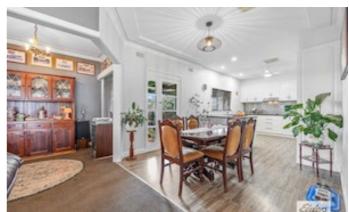

## Lifestyle Property Right On The Edge Of Town

Set right on the edge of town on approximately 25 acres, is this three bedroom brick veneer home. The home has had some updates internally including a renovated kitchen, some updated floor coverings and fresh paint throughout. The kitchen is open to the spacious dining and lounge areas and features electric cooking, dishwasher and stone benchtops. The dining area incorporates a handy study nook for those working from home. The family bathroom with bath and separate shower is thoughtfully positioned adjacent to the bedrooms that all have built in robes. The home is heated by a free standing wood heater and cooled via evaporative air conditioning. Undercover outdoor entertaining is catered for with both front and rear verandahs. The property has been primarily used for horse training and incorporates a 950m (approx.) granite sand trotting track, holding stalls, wash bay and tack room. The home has fresh water tanks with approximately 100,000 litre capacity and one naturally filled dam. Divided into five paddocks the property is ideally set up for horse training, agistment or just fulfilling the desire to be on acreage so close to town.