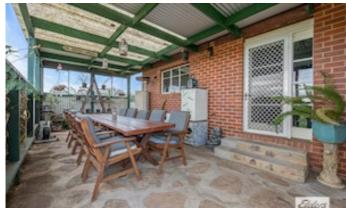

## Lifestyle Property Right On The Edge Of Town

Set right on the edge of town on approximately 25 acres, is this three bedroom brick veneer home. The home has had some updates internally including a renovated kitchen, some updated floor coverings and fresh paint throughout. The kitchen is open to the spacious dining and lounge areas and features electric cooking, dishwasher and stone benchtops. The dining area incorporates a handy study nook for those working from home. The family bathroom with bath and separate shower is thoughtfully positioned adjacent to the bedrooms that all have built in robes. The home is heated by a free standing wood heater and cooled via evaporative air conditioning. Undercover outdoor entertaining is catered for with both front and rear verandahs. The property has been primarily used for horse training and incorporates a 950m (approx.) granite sand trotting track, holding stalls, wash bay and tack room. The home has fresh water tanks with approximately 100,000 litre capacity and one naturally filled dam. Divided into five paddocks the property is ideally set up for horse training, agistment or just fulfilling the desire to be on acreage so close to town.