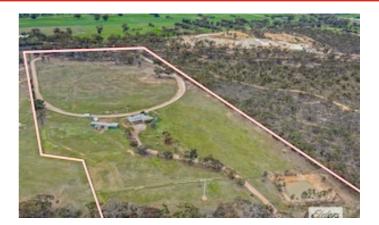

## Lifestyle Property Right On The Edge Of Town

Set right on the edge of town on approximately 25 acres, is this three bedroom brick veneer home. The home has had some updates internally including a renovated kitchen, some updated floor coverings and fresh paint throughout. The kitchen is open to the spacious dining and lounge areas and features electric cooking, dishwasher and stone benchtops. The dining area incorporates a handy study nook for those working from home. The family bathroom with bath and separate shower is thoughtfully positioned adjacent to the bedrooms that all have built in robes. The home is heated by a free standing wood heater and cooled via evaporative air conditioning. Undercover outdoor entertaining is catered for with both front and rear verandahs. The property has been primarily used for horse training and incorporates a 950m (approx.) granite sand trotting track, holding stalls, wash bay and tack room. The home has fresh water tanks with approximately 100,000 litre capacity and one naturally filled dam. Divided into five paddocks the property is ideally set up for horse training, agistment or just fulfilling the desire to be on acreage so close to town.