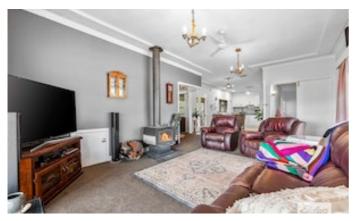

## Lifestyle Property Right On The Edge Of Town

Set right on the edge of town on approximately 25 acres, is this three bedroom brick veneer home. The home has had some updates internally including a renovated kitchen, some updated floor coverings and fresh paint throughout. The kitchen is open to the spacious dining and lounge areas and features electric cooking, dishwasher and stone benchtops. The dining area incorporates a handy study nook for those working from home. The family bathroom with bath and separate shower is thoughtfully positioned adjacent to the bedrooms that all have built in robes. The home is heated by a free standing wood heater and cooled via evaporative air conditioning. Undercover outdoor entertaining is catered for with both front and rear verandahs. The property has been primarily used for horse training and incorporates a 950m (approx.) granite sand trotting track, holding stalls, wash bay and tack room. The home has fresh water tanks with approximately 100,000 litre capacity and one naturally filled dam. Divided into five paddocks the property is ideally set up for horse training, agistment or just fulfilling the desire to be on acreage so close to town.