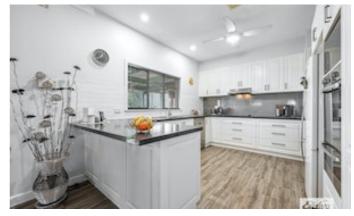

## Lifestyle Property Right On The Edge Of Town

Set right on the edge of town on approximately 25 acres, is this three bedroom brick veneer home. The home has had some updates internally including a renovated kitchen, some updated floor coverings and fresh paint throughout. The kitchen is open to the spacious dining and lounge areas and features electric cooking, dishwasher and stone benchtops. The dining area incorporates a handy study nook for those working from home. The family bathroom with bath and separate shower is thoughtfully positioned adjacent to the bedrooms that all have built in robes. The home is heated by a free standing wood heater and cooled via evaporative air conditioning. Undercover outdoor entertaining is catered for with both front and rear verandahs. The property has been primarily used for horse training and incorporates a 950m (approx.) granite sand trotting track, holding stalls, wash bay and tack room. The home has fresh water tanks with approximately 100,000 litre capacity and one naturally filled dam. Divided into five paddocks the property is ideally set up for horse training, agistment or just fulfilling the desire to be on acreage so close to town.