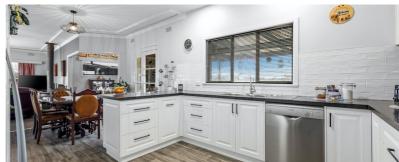

## Lifestyle Property Right On The Edge Of Town

Set right on the edge of town on approximately 25 acres, is this three bedroom brick veneer home. The home has had some updates internally including a renovated kitchen, some updated floor coverings and fresh paint throughout. The kitchen is open to the spacious dining and lounge areas and features electric cooking, dishwasher and stone benchtops. The dining area incorporates a handy study nook for those working from home. The family bathroom with bath and separate shower is thoughtfully positioned adjacent to the bedrooms that all have built in robes. The home is heated by a free standing wood heater and cooled via evaporative air conditioning. Undercover outdoor entertaining is catered for with both front and rear verandahs. The property has been primarily used for horse training and incorporates a 950m (approx.) granite sand trotting track, holding stalls, wash bay and tack room. The home has fresh water tanks with approximately 100,000 litre capacity and one naturally filled dam. Divided into five paddocks the property is ideally set up for horse training, agistment or just fulfilling the desire to be on acreage so close to town.