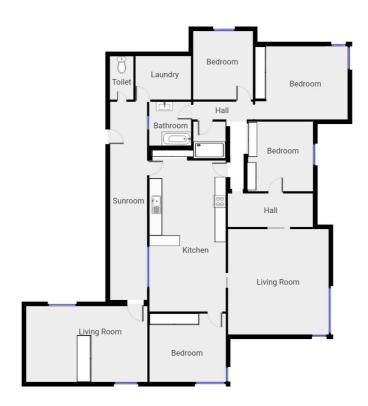

## Home on 3/4 Acre (Approx)

This substantial weatherboard home is situated on approximately 3,000m2 of land in two titles in the township of Marnoo. The home comprises a big country style kitchen with gas cooking, island bench and an adjoining meals area. The front entrance leads to a good size lounge with solid fuel heater, three bedrooms and bathroom with separate shower room. There is an optional sewing room or additional bedroom plus another living room off the rear sunroom. Outside there is a fernery/carport and excellent workshop with ample storage. Corner block providing front and rear access to the property. Other features include evaporative cooling and supplementary solar power.

· Land Area 3,100.00 square metres

Bedrooms: 4Bathrooms: 1Double carport

TYPE: Sold

**INTERNET ID: 64P2797** 

**SALE DETAILS** 

\$225,000