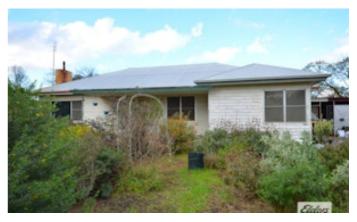

## Home on 3/4 Acre (Approx)

This substantial weatherboard home is situated on approximately 3,000m2 of land in two titles in the township of Marnoo. The home comprises a big country style kitchen with gas cooking, island bench and an adjoining meals area. The front entrance leads to a good size lounge with solid fuel heater, three bedrooms and bathroom with separate shower room. There is an optional sewing room or additional bedroom plus another living room off the rear sunroom. Outside there is a fernery/carport and excellent workshop with ample storage. Corner block providing front and rear access to the property. Other features include evaporative cooling and supplementary solar power.