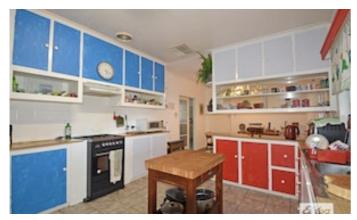

## Home on 3/4 Acre (Approx)

This substantial weatherboard home is situated on approximately 3,000m2 of land in two titles in the township of Marnoo. The home comprises a big country style kitchen with gas cooking, island bench and an adjoining meals area. The front entrance leads to a good size lounge with solid fuel heater, three bedrooms and bathroom with separate shower room. There is an optional sewing room or additional bedroom plus another living room off the rear sunroom. Outside there is a fernery/carport and excellent workshop with ample storage. Corner block providing front and rear access to the property. Other features include evaporative cooling and supplementary solar power.