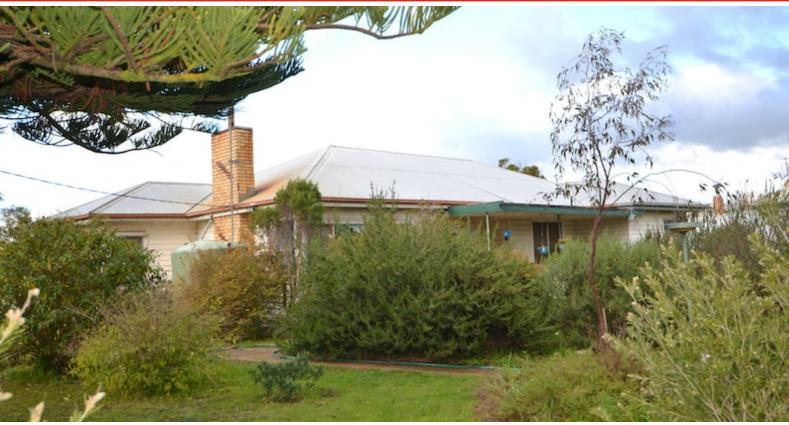

## Home on 3/4 Acre (Approx)

This substantial weatherboard home is situated on approximately 3,000m2 of land in two titles in the township of Marnoo. The home comprises a big country style kitchen with gas cooking, island bench and an adjoining meals area. The front entrance leads to a good size lounge with solid fuel heater, three bedrooms and bathroom with separate shower room. There is an optional sewing room or additional bedroom plus another living room off the rear sunroom. Outside there is a fernery/carport and excellent workshop with ample storage. Corner block providing front and rear access to the property. Other features include evaporative cooling and supplementary solar power.

· Land Area 3,100.00 square metres

Bedrooms: 4Bathrooms: 1Double carport

TYPE: Sold

**INTERNET ID: 64P2797** 

**SALE DETAILS** 

\$225,000