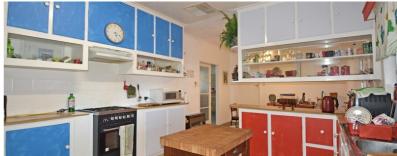

## Home on 3/4 Acre (Approx)

This substantial weatherboard home is situated on approximately 3,000m2 of land in two titles in the township of Marnoo. The home comprises a big country style kitchen with gas cooking, island bench and an adjoining meals area. The front entrance leads to a good size lounge with solid fuel heater, three bedrooms and bathroom with separate shower room. There is an optional sewing room or additional bedroom plus another living room off the rear sunroom. Outside there is a fernery/carport and excellent workshop with ample storage. Corner block providing front and rear access to the property. Other features include evaporative cooling and supplementary solar power.