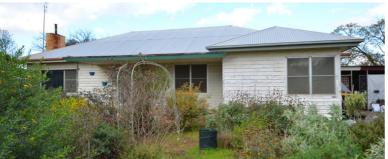

## Home on 3/4 Acre (Approx)

This substantial weatherboard home is situated on approximately 3,000m2 of land in two titles in the township of Marnoo. The home comprises a big country style kitchen with gas cooking, island bench and an adjoining meals area. The front entrance leads to a good size lounge with solid fuel heater, three bedrooms and bathroom with separate shower room. There is an optional sewing room or additional bedroom plus another living room off the rear sunroom. Outside there is a fernery/carport and excellent workshop with ample storage. Corner block providing front and rear access to the property. Other features include evaporative cooling and supplementary solar power.

· Land Area 3,100.00 square metres

Bedrooms: 4Bathrooms: 1Double carport

TYPE: Sold

**INTERNET ID: 64P2797** 

**SALE DETAILS** 

\$225,000