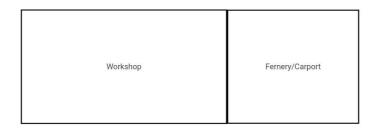

## Home on 3/4 Acre (Approx)

This substantial weatherboard home is situated on approximately 3,000m2 of land in two titles in the township of Marnoo. The home comprises a big country style kitchen with gas cooking, island bench and an adjoining meals area. The front entrance leads to a good size lounge with solid fuel heater, three bedrooms and bathroom with separate shower room. There is an optional sewing room or additional bedroom plus another living room off the rear sunroom. Outside there is a fernery/carport and excellent workshop with ample storage. Corner block providing front and rear access to the property. Other features include evaporative cooling and supplementary solar power.