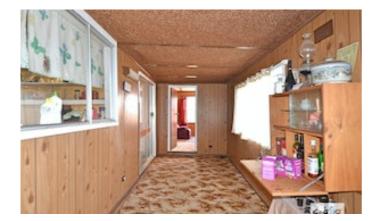

## Home on 3/4 Acre (Approx)

This substantial weatherboard home is situated on approximately 3,000m2 of land in two titles in the township of Marnoo. The home comprises a big country style kitchen with gas cooking, island bench and an adjoining meals area. The front entrance leads to a good size lounge with solid fuel heater, three bedrooms and bathroom with separate shower room. There is an optional sewing room or additional bedroom plus another living room off the rear sunroom. Outside there is a fernery/carport and excellent workshop with ample storage. Corner block providing front and rear access to the property. Other features include evaporative cooling and supplementary solar power.