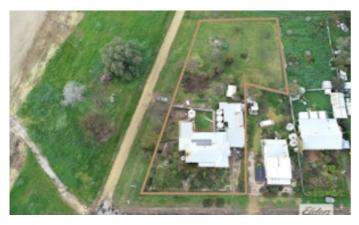

## Home on 3/4 Acre (Approx)

This substantial weatherboard home is situated on approximately 3,000m2 of land in two titles in the township of Marnoo. The home comprises a big country style kitchen with gas cooking, island bench and an adjoining meals area. The front entrance leads to a good size lounge with solid fuel heater, three bedrooms and bathroom with separate shower room. There is an optional sewing room or additional bedroom plus another living room off the rear sunroom. Outside there is a fernery/carport and excellent workshop with ample storage. Corner block providing front and rear access to the property. Other features include evaporative cooling and supplementary solar power.

· Land Area 3,100.00 square metres

Bedrooms: 4Bathrooms: 1Double carport

TYPE: Sold

**INTERNET ID: 64P2797** 

**SALE DETAILS** 

\$225,000