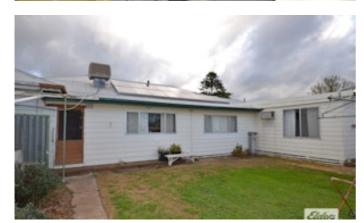

## Home on 3/4 Acre (Approx)

This substantial weatherboard home is situated on approximately 3,000m2 of land in two titles in the township of Marnoo. The home comprises a big country style kitchen with gas cooking, island bench and an adjoining meals area. The front entrance leads to a good size lounge with solid fuel heater, three bedrooms and bathroom with separate shower room. There is an optional sewing room or additional bedroom plus another living room off the rear sunroom. Outside there is a fernery/carport and excellent workshop with ample storage. Corner block providing front and rear access to the property. Other features include evaporative cooling and supplementary solar power.