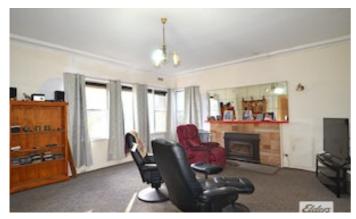

## Home on 3/4 Acre (Approx)

This substantial weatherboard home is situated on approximately 3,000m2 of land in two titles in the township of Marnoo. The home comprises a big country style kitchen with gas cooking, island bench and an adjoining meals area. The front entrance leads to a good size lounge with solid fuel heater, three bedrooms and bathroom with separate shower room. There is an optional sewing room or additional bedroom plus another living room off the rear sunroom. Outside there is a fernery/carport and excellent workshop with ample storage. Corner block providing front and rear access to the property. Other features include evaporative cooling and supplementary solar power.