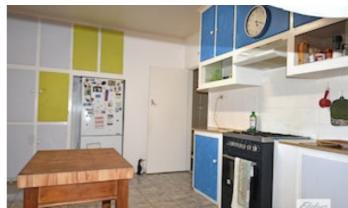

## Home on 3/4 Acre (Approx)

This substantial weatherboard home is situated on approximately 3,000m2 of land in two titles in the township of Marnoo. The home comprises a big country style kitchen with gas cooking, island bench and an adjoining meals area. The front entrance leads to a good size lounge with solid fuel heater, three bedrooms and bathroom with separate shower room. There is an optional sewing room or additional bedroom plus another living room off the rear sunroom. Outside there is a fernery/carport and excellent workshop with ample storage. Corner block providing front and rear access to the property. Other features include evaporative cooling and supplementary solar power.