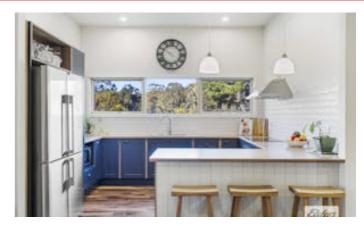

Inside, the home features a brand new kitchen with induction cooking, flowing seamlessly into an open plan living and dining area. Enjoy year round comfort with wood heating and the convenience of a reverse cycle split system air conditioner. The home has been rewired and restumped and includes beautiful new hardwood flooring.