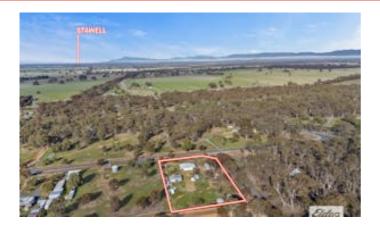

### Three Bedroom Country Retreat on Over 5,600m<sup>2</sup>

Set on a generous and well fenced corner allotment of approximately 1.4 acres with rear access, this three bedroom home combines modern updates with country charm. Ideal for those seeking space, comfort, and functionality.

Additional sundry shedding

Solar power system

Town water connection

Situated only 15 minutes from Stawell in the historic township of Glenorchy and with space to expand, work from home, or enjoy the outdoors, this property offers a rare blend of rural lifestyle and modern convenience.