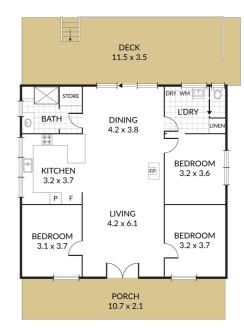

Inside, the home features a brand new kitchen with induction cooking, flowing seamlessly into an open plan living and dining area. Enjoy year round comfort with wood heating and the convenience of a reverse cycle split system air conditioner. The home has been rewired and restumped and includes beautiful new hardwood flooring.

Step outside through the french doors to relax on the verandah or entertain guests on the spacious rear deck, all while overlooking the expansive grounds.

Additional features include:

**TYPE:** For Sale

Land Area 5,630.00 square metres

Bedrooms: 3Bathrooms: 14 car garage

Internal 105m<sup>2</sup> External 241m<sup>2</sup> Total 346m<sup>2</sup>