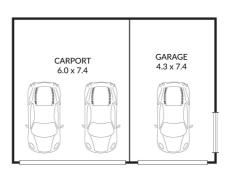

#### Stawell

3 Patrick Street Stawell, VIC 03 5358 3939

**Ross Matthews** 0408 584 954

Double garage

Workshop with concrete floor and three-phase power

The particulars contained herein are supplied for information only and shall not be taken as a representation in any respect on the part of the vendor or its agent. Interested parties should contact the nominated person or office for full and current details.

Land Area 5,630.00 square metres

Bedrooms: 3Bathrooms: 14 car garage

Internal 105m<sup>2</sup> External 241m<sup>2</sup> Total 346m<sup>2</sup>