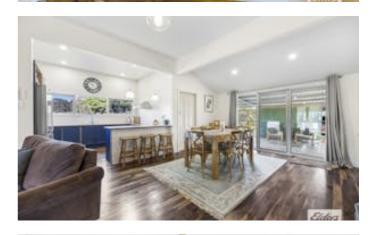

Inside, the home features a brand new kitchen with induction cooking, flowing seamlessly into an open plan living and dining area. Enjoy year round comfort with wood heating and the convenience of a reverse cycle split system air conditioner. The home has been rewired and restumped and includes beautiful new hardwood flooring.

Step outside through the french doors to relax on the verandah or entertain guests on the spacious rear deck, all while overlooking the expansive grounds.

Additional features include:

**TYPE:** For Sale