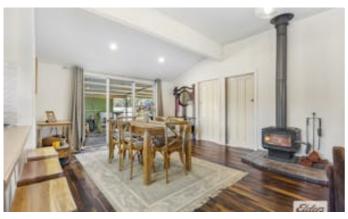

Inside, the home features a brand new kitchen with induction cooking, flowing seamlessly into an open plan living and dining area. Enjoy year round comfort with wood heating and the convenience of a reverse cycle split system air conditioner. The home has been rewired and restumped and includes beautiful new hardwood flooring.

Step outside through the french doors to relax on the verandah or entertain guests on the spacious rear deck, all while overlooking the expansive grounds.

Additional features include:

**TYPE:** For Sale