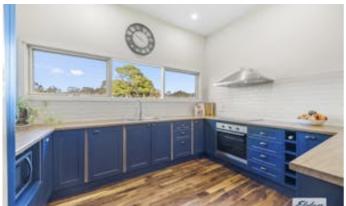

Inside, the home features a brand new kitchen with induction cooking, flowing seamlessly into an open plan living and dining area. Enjoy year round comfort with wood heating and the convenience of a reverse cycle split system air conditioner. The home has been rewired and restumped and includes beautiful new hardwood flooring.