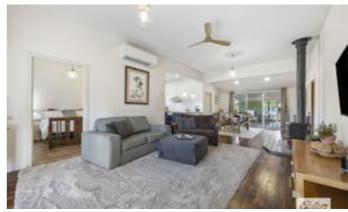

Inside, the home features a brand new kitchen with induction cooking, flowing seamlessly into an open plan living and dining area. Enjoy year round comfort with wood heating and the convenience of a reverse cycle split system air conditioner. The home has been rewired and restumped and includes beautiful new hardwood flooring.

Step outside through the french doors to relax on the verandah or entertain guests on the spacious rear deck, all while overlooking the expansive grounds.

Additional features include:

**TYPE:** For Sale