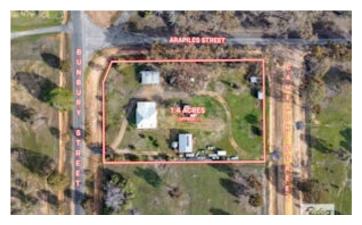

### Three Bedroom Country Retreat on Over 5,600m<sup>2</sup>

Set on a generous and well fenced corner allotment of approximately 1.4 acres with rear access, this three bedroom home combines modern updates with country charm. Ideal for those seeking space, comfort, and functionality.

Land Area 5,630.00 square metres

Bedrooms: 3Bathrooms: 14 car garage

Internal 105m<sup>2</sup> External 241m<sup>2</sup> Total 346m<sup>2</sup>