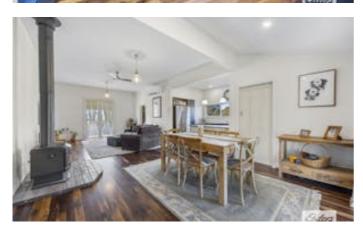

Inside, the home features a brand new kitchen with induction cooking, flowing seamlessly into an open plan living and dining area. Enjoy year round comfort with wood heating and the convenience of a reverse cycle split system air conditioner. The home has been rewired and restumped and includes beautiful new hardwood flooring.