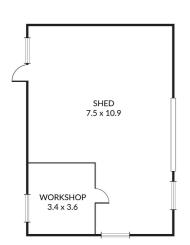

#### Stawell

3 Patrick Street Stawell, VIC 03 5358 3939

**Ross Matthews** 0408 584 954

Double garage

Workshop with concrete floor and three-phase power

The particulars contained herein are supplied for information only and shall not be taken as a representation in any respect on the part of the vendor or its agent. Interested parties should contact the nominated person or office for full and current details.

Additional sundry shedding

Solar power system

Town water connection

Situated only 15 minutes from Stawell in the historic township of Glenorchy and with space to expand, work from home, or enjoy the outdoors, this property offers a rare blend of rural lifestyle and modern convenience.