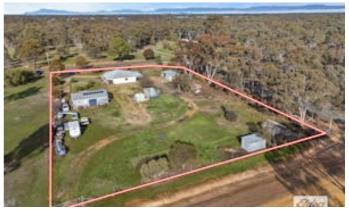

### Three Bedroom Country Retreat on Over 5,600m<sup>2</sup>

Set on a generous and well fenced corner allotment of approximately 1.4 acres with rear access, this three bedroom home combines modern updates with country charm. Ideal for those seeking space, comfort, and functionality.

Land Area 5,630.00 square metres

Bedrooms: 3Bathrooms: 14 car garage

Internal 105m<sup>2</sup> External 241m<sup>2</sup> Total 346m<sup>2</sup>