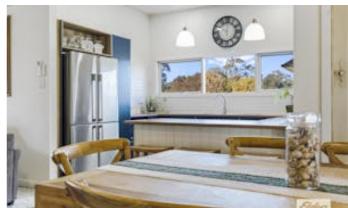

Inside, the home features a brand new kitchen with induction cooking, flowing seamlessly into an open plan living and dining area. Enjoy year round comfort with wood heating and the convenience of a reverse cycle split system air conditioner. The home has been rewired and restumped and includes beautiful new hardwood flooring.