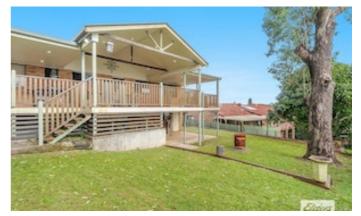

### 60 Fig Tree Drive, GOONELLABAH, NSW 2480

Live, Work and Play!

Open Home Cancelled 30/07/2022

With an extra-large entertaining deck, side-access and extensive storage options, this feature-packed, solid home is sure to tick a lot of boxes!

Step out onto the huge North-facing deck and let your imagination go crazy thinking of all the lavish gatherings or peaceful morning cuppas on offer. The generous backyard provides room for the kids and pets to play whilst still leaving space for a pool or shed (STCA).