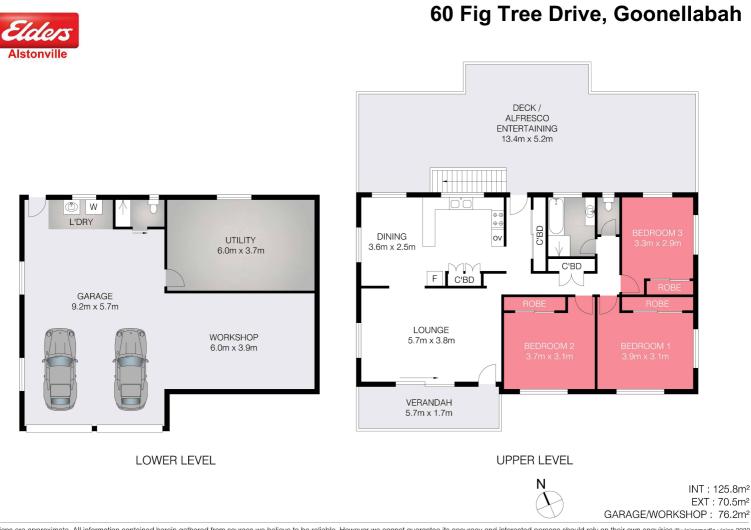

Upstairs, the fully-equipped, contemporary kitchen with ample cupboard and pantry space features beautiful timber floors underfoot. Updated carpet flows through the living room and into the three large bedrooms, all with built-in-robes and serviced by the tidy two-way bathroom.

Step out onto the huge North-facing deck and let your imagination go crazy thinking of all the lavish gatherings or peaceful morning cuppas on offer. The generous backyard provides room for the kids and pets to play whilst still leaving space for a pool or shed (STCA).

A second bathroom downstairs accompanies a large utility room with kitchenette, providing options for a teenagers retreat or an excellent work-from-home space. A large workshop area adjoins the double lock up garage while the side-access makes storing

#### CONTACT DETAILS

Elders Real Estate Alstonville 80 Main Street Alstonville, NSW (02) 6628 0000

Jack Oates 0429 533 940

trailers, boats and caravans a breeze.

Solidly built with convenient accessibility to the university and hospitals, this dynamic home will impress.

So, book your inspection today and be sure not to miss out!

- Land Area 711.00 square metres
- Bedrooms: 3
- Bathrooms: 2
- Double garage