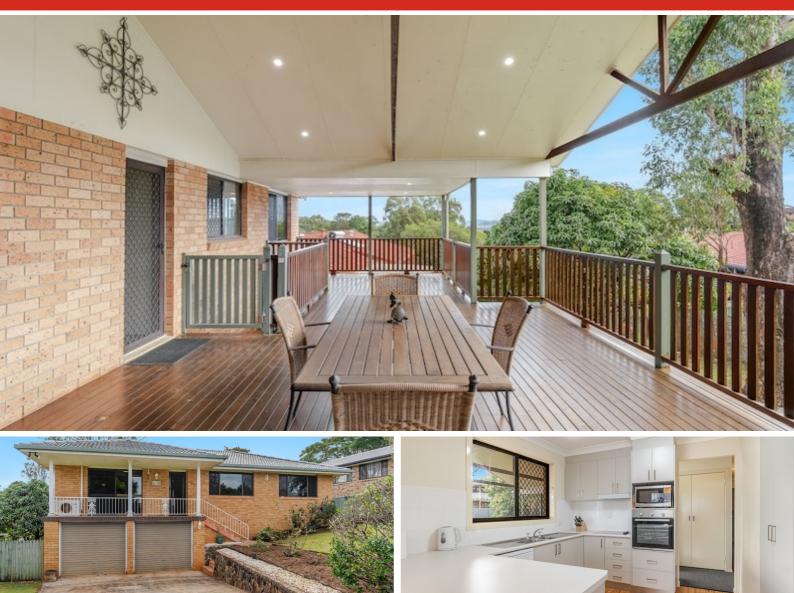

### 60 Fig Tree Drive, GOONELLABAH, NSW 2480

Live, Work and Play!

Open Home Cancelled 30/07/2022

With an extra-large entertaining deck, side-access and extensive storage options, this feature-packed, solid home is sure to tick a lot of boxes!

Upstairs, the fully-equipped, contemporary kitchen with ample cupboard and pantry space features beautiful timber floors underfoot. Updated carpet flows through the living room and into the three large bedrooms, all with built-in-robes and serviced by the tidy two-way bathroom.

Step out onto the huge North-facing deck and let your imagination go crazy thinking of all the lavish gatherings or peaceful morning cuppas on offer. The generous backyard provides room for the kids and pets to play whilst still leaving space for a pool or shed (STCA).

A second bathroom downstairs accompanies a large utility room with kitchenette, providing options for a teenagers retreat or an excellent work-from-home space. A large workshop area adjoins the double lock up garage while the side-access makes storing