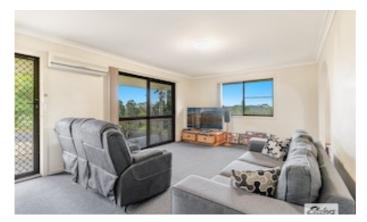

Upstairs, the fully-equipped, contemporary kitchen with ample cupboard and pantry space features beautiful timber floors underfoot. Updated carpet flows through the living room and into the three large bedrooms, all with built-in-robes and serviced by the tidy two-way bathroom.