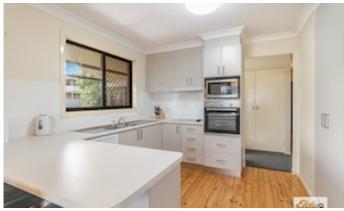

Upstairs, the fully-equipped, contemporary kitchen with ample cupboard and pantry space features beautiful timber floors underfoot. Updated carpet flows through the living room and into the three large bedrooms, all with built-in-robes and serviced by the tidy two-way bathroom.