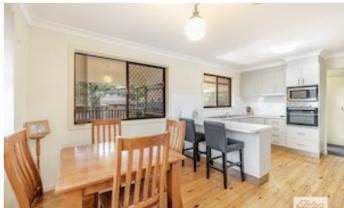

Upstairs, the fully-equipped, contemporary kitchen with ample cupboard and pantry space features beautiful timber floors underfoot. Updated carpet flows through the living room and into the three large bedrooms, all with built-in-robes and serviced by the tidy two-way bathroom.