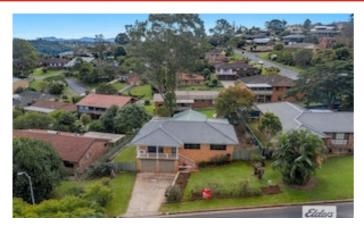

### 60 Fig Tree Drive, GOONELLABAH, NSW 2480

Live, Work and Play!

Open Home Cancelled 30/07/2022

With an extra-large entertaining deck, side-access and extensive storage options, this feature-packed, solid home is sure to tick a lot of boxes!

So, book your inspection today and be sure not to miss out!

- Land Area 711.00 square metres
- Bedrooms: 3
- Bathrooms: 2
- Double garage