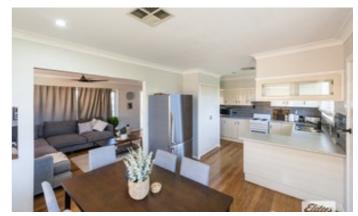

The three bedroom home has all the ticks for modern 2022 living. It boasts a beautifully renovated main bathroom and modernised kitchen that incorporates the dining space opening to the spacious living area. We love the polished timber floorboards throughout, ceiling fans and updated built-in-robes in two of the bedrooms. Under the home storage is amazing! Secure lockable garage and drive thru gives access to the substantial backyard pursuits.