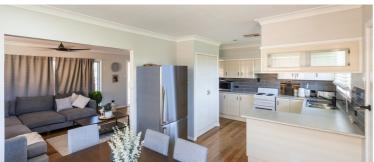

The three bedroom home has all the ticks for modern 2022 living. It boasts a beautifully renovated main bathroom and modernised kitchen that incorporates the dining space opening to the spacious living area. We love the polished timber floorboards throughout, ceiling fans and updated built-in-robes in two of the bedrooms. Under the home storage is amazing! Secure lockable garage and drive thru gives access to the substantial backyard pursuits.