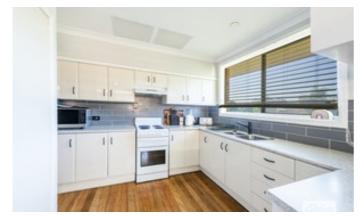

The three bedroom home has all the ticks for modern 2022 living. It boasts a beautifully renovated main bathroom and modernised kitchen that incorporates the dining space opening to the spacious living area. We love the polished timber floorboards throughout, ceiling fans and updated built-in-robes in two of the bedrooms. Under the home storage is amazing! Secure lockable garage and drive thru gives access to the substantial backyard pursuits.