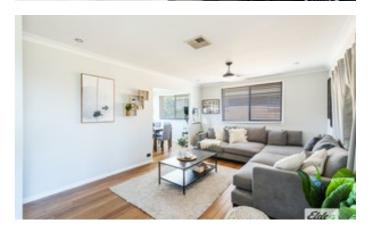

The three bedroom home has all the ticks for modern 2022 living. It boasts a beautifully renovated main bathroom and modernised kitchen that incorporates the dining space opening to the spacious living area. We love the polished timber floorboards throughout, ceiling fans and updated built-in-robes in two of the bedrooms. Under the home storage is amazing! Secure lockable garage and drive thru gives access to the substantial backyard pursuits.