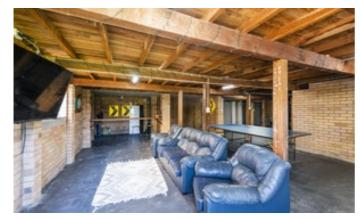

The property sits on a generous 782 m2 block and as mentioned the remaining garage space has ample room for storage and is currently set up as an extra living area fit with a bar counter top and access to downstairs bathroom facilities. The work has been done now to reap those rewards and enjoy living in your very own home today.