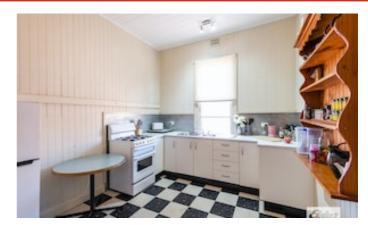

Each unit is of generous size, with two bedrooms per unit. This property features high ceilings giving rooms an open feel and each unit is fitted air-conditioning. All units are comprised of a spacious kitchen, separate laundry room and bathroom.