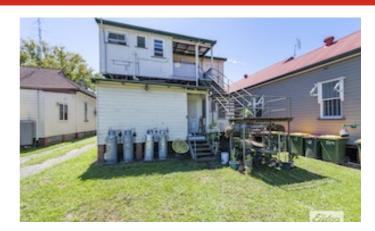

### 72 Through Street, SOUTH GRAFTON, NSW 2460

#### LOOKING FOR AN INVESTMENT OPPORTUNITY?

Those in the market for an investment opportunity, 72 Through Street might be the right property for you. Situated in the heart of South Grafton, in close proximity to local super markets, eating establishments and services this property offers four units.

These units rest on a 496 m2 block with ample room for parking out the front as well as side access to back of the property for undercover parking. With a low maintenance yard this property is both manageable and appealing for prospective buyers.