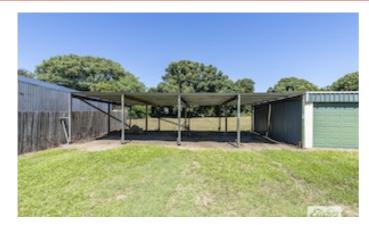

These units rest on a 496 m2 block with ample room for parking out the front as well as side access to back of the property for undercover parking. With a low maintenance yard this property is both manageable and appealing for prospective buyers.

• Land Area 496.00 square metres

Bedrooms: 8Bathrooms: 44 car carport