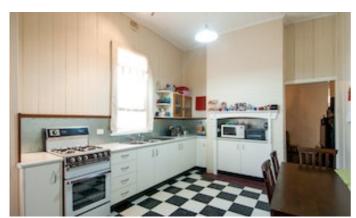

Each unit is of generous size, with two bedrooms per unit. This property features high ceilings giving rooms an open feel and each unit is fitted air-conditioning. All units are comprised of a spacious kitchen, separate laundry room and bathroom.