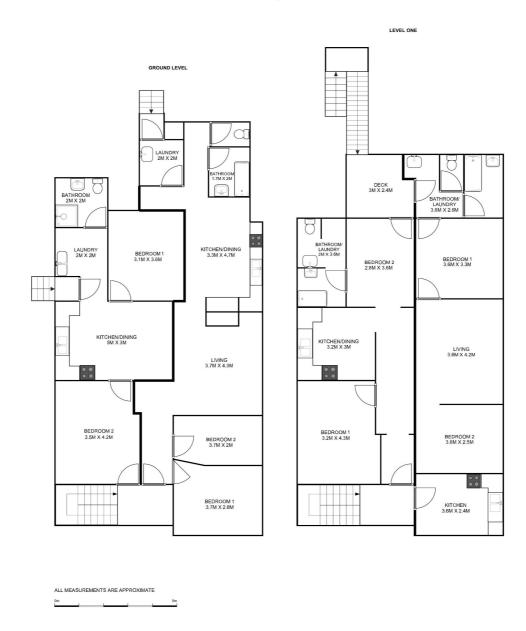

Each unit is of generous size, with two bedrooms per unit. This property features high ceilings giving rooms an open feel and each unit is fitted air-conditioning. All units are comprised of a spacious kitchen, separate laundry room and bathroom.

• Land Area 496.00 square metres

Bedrooms: 8Bathrooms: 44 car carport