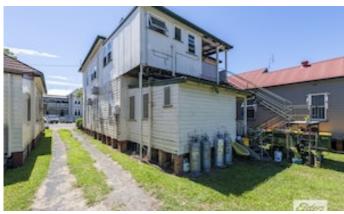

### 72 Through Street, SOUTH GRAFTON, NSW 2460

#### LOOKING FOR AN INVESTMENT OPPORTUNITY?

Those in the market for an investment opportunity, 72 Through Street might be the right property for you. Situated in the heart of South Grafton, in close proximity to local super markets, eating establishments and services this property offers four units.

These units rest on a 496 m2 block with ample room for parking out the front as well as side access to back of the property for undercover parking. With a low maintenance yard this property is both manageable and appealing for prospective buyers.