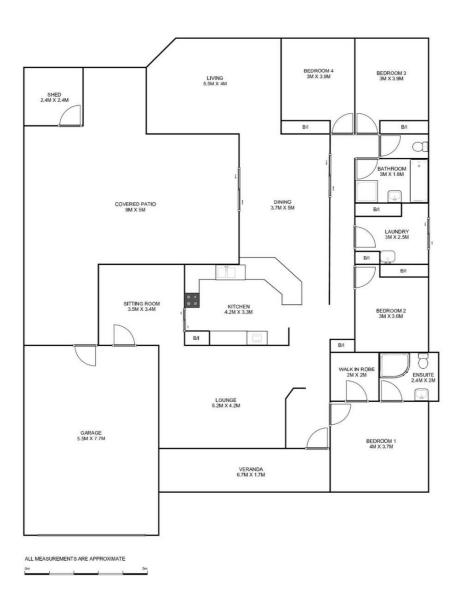

The lay-out has been thoughtfully designed for ease of living, providing four bedrooms, two bathrooms and multiple living spaces both indoors and out. Purchasing here will certainly give even the largest of families their own personal space at all times. All four bedrooms are equipped with built-in-robes, whilst the master suite features an ensuite bathroom.

The added benefit of a second living space gives parents and children their own space to unwind in peace. The open plan dining/living space spills through onto the back entertaining area a spot that will undoubtedly be frequently utilised.

Other features: Close to Schools, Close to Shops, Close to Transport

Land Area 900.00 square metres

Bedrooms: 4Bathrooms: 2Double garage