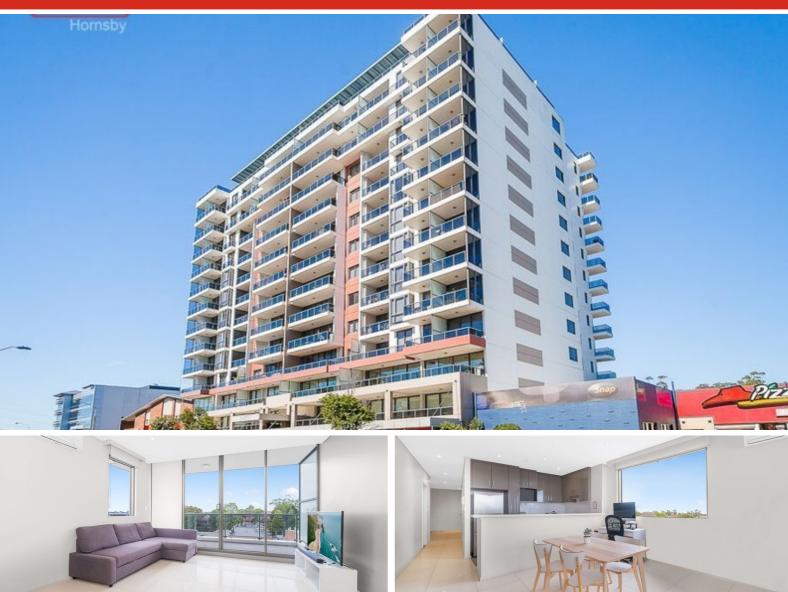

## 907/88-90 George Street, HORNSBY, NSW 2077

#### Modern 3 Bedroom with 2 car space

This modern apartment is located in the iconic development of Hornsby's "Avanti" building. Enjoy the convenience of the bus and train transport at your doorstep, cafes and restaurants and the renowned Westfield Shoppingtown. The complex offers the security of a concierge as well as indoor pool, sauna and gym.