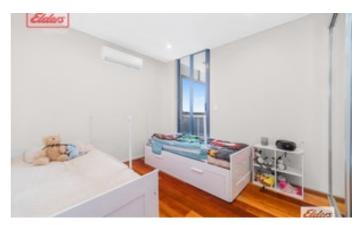

- \* Gourmet, state of the art kitchen inclusive of stainless steel, European appliances
- \* Kitchen provides enough room for an eat-in
- \* 2 private balconies, access from bedrooms & living area
- \* 2 Spacious, light-filled bedrooms inclusive of mirrored built-in wardrobes
- \* Master bedroom with generous en-suite
- \* Main bathroom fitted with a generous-sized shower, large basin & plenty of storage room
- \* Internal laundry
- \* Reverse-cycle air conditioner