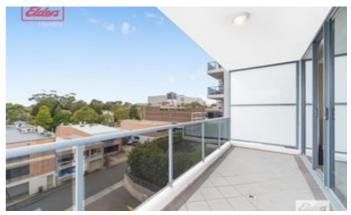

- \* Gourmet, state of the art kitchen inclusive of stainless steel, European appliances
- \* Kitchen provides enough room for an eat-in
- \* 2 private balconies, access from bedrooms & living area
- \* 2 Spacious, light-filled bedrooms inclusive of mirrored built-in wardrobes
- \* Master bedroom with generous en-suite
- \* Main bathroom fitted with a generous-sized shower, large basin & plenty of storage room
- \* Internal laundry
- \* Reverse-cycle air conditioner