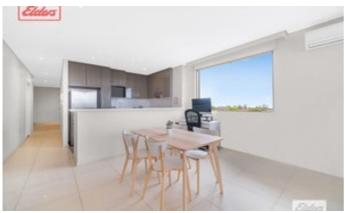

- \* Gourmet, state of the art kitchen inclusive of stainless steel, European appliances
- \* Kitchen provides enough room for an eat-in
- \* 2 private balconies, access from bedrooms & living area
- \* 2 Spacious, light-filled bedrooms inclusive of mirrored built-in wardrobes
- \* Master bedroom with generous en-suite
- \* Main bathroom fitted with a generous-sized shower, large basin & plenty of storage room
- \* Internal laundry
- \* Reverse-cycle air conditioner