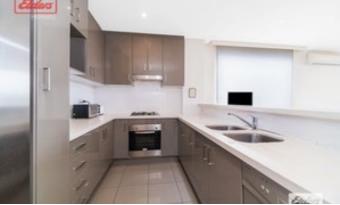

- \* Gourmet, state of the art kitchen inclusive of stainless steel, European appliances
- \* Kitchen provides enough room for an eat-in
- \* 2 private balconies, access from bedrooms & living area
- \* 2 Spacious, light-filled bedrooms inclusive of mirrored built-in wardrobes
- \* Master bedroom with generous en-suite
- \* Main bathroom fitted with a generous-sized shower, large basin & plenty of storage room
- \* Internal laundry
- \* Reverse-cycle air conditioner