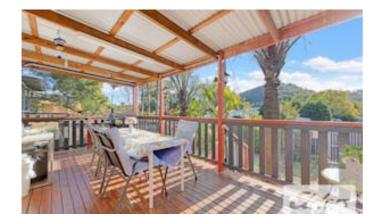

- Light-filled living area with polished timber flooring throughout
- Three good-sized bedrooms
- Modern cupboard-filled kitchen with stainless steel appliances
- Bathroom with bath & separate toilet
- Sunroom with internal laundry
- Single lock-up garage with 2 car spaces
- Fully-fenced, easy maintenance courtyard
- Close to the town centre, schools, train station, wharf