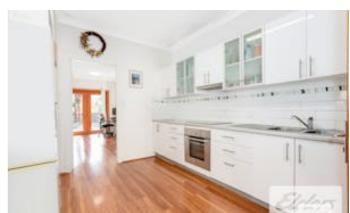

- Light-filled living area with polished timber flooring throughout
- Three good-sized bedrooms
- Modern cupboard-filled kitchen with stainless steel appliances
- Bathroom with bath & separate toilet
- Sunroom with internal laundry
- Single lock-up garage with 2 car spaces
- Fully-fenced, easy maintenance courtyard
- Close to the town centre, schools, train station, wharf