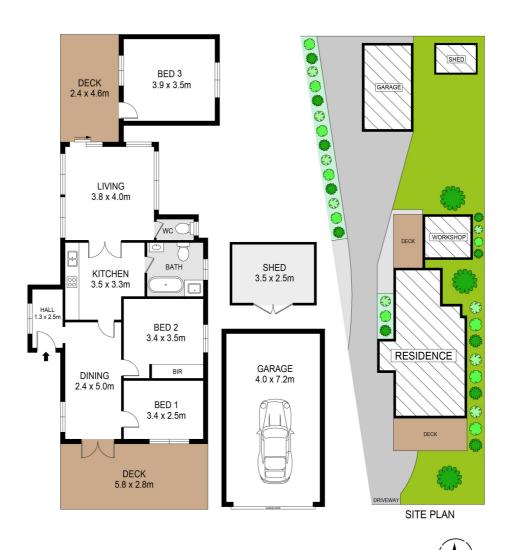

- Light-filled living area with polished timber flooring throughout
- Three good-sized bedrooms
- Modern cupboard-filled kitchen with stainless steel appliances
- Bathroom with bath & separate toilet
- Sunroom with internal laundry
- Single lock-up garage with 2 car spaces
- Fully-fenced, easy maintenance courtyard
- Close to the town centre, schools, train station, wharf

Other features: Close to Schools, Close to Shops, Close to Transport

- Land Area 557.40 square metres
- Bedrooms: 3Bathrooms: 1Car Parks: 2Single garage
- Floorboards

DISCLAIMER

PLANS SHOWN ARE FOR MARKETING PURPOSES ONLY, ALL DIMENSIONS ARE APPROXIMATE AND NOT TO SCALE. THEY ARE SUBJECT TO ERRORS AND INACCURACIES AND NO LIABILITY WILL BE ACCEPTED. INTERESTED PARTIES SHOULD MAKE THEIR OWN INQUIRIES.