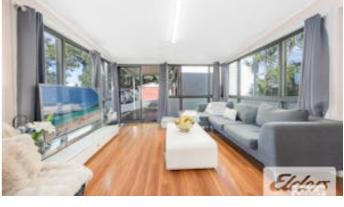

- Light-filled living area with polished timber flooring throughout
- Three good-sized bedrooms
- Modern cupboard-filled kitchen with stainless steel appliances
- Bathroom with bath & separate toilet
- Sunroom with internal laundry
- Single lock-up garage with 2 car spaces
- Fully-fenced, easy maintenance courtyard
- Close to the town centre, schools, train station, wharf