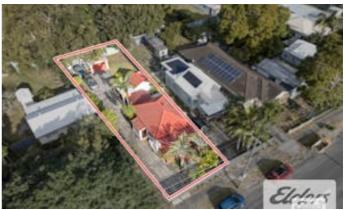

## 12 Woy Woy Road, WOY WOY, NSW 2256

### **Family Cottage**

This family alike 3-bedroom home is situated in a sought-after waterfront location. Only minutes to Woy Woy Station and the town centre, which is enhanced by a waterfront retail/dining precinct.

Other features: Close to Schools, Close to Shops, Close to Transport

- Land Area 557.40 square metres
- Bedrooms: 3Bathrooms: 1Car Parks: 2Single garage
- Floorboards

DISCLAIMER

PLANS SHOWN ARE FOR MARKETING PURPOSES ONLY, ALL DIMENSIONS ARE APPROXIMATE AND NOT TO SCALE. THEY ARE SUBJECT TO ERRORS AND INACCURACIES AND NO LIABILITY WILL BE ACCEPTED. INTERESTED PARTIES SHOULD MAKE THEIR OWN INQUIRIES.