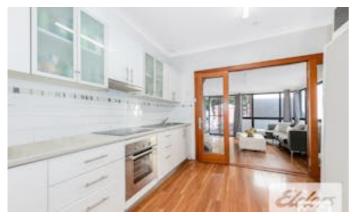

- Light-filled living area with polished timber flooring throughout
- Three good-sized bedrooms
- Modern cupboard-filled kitchen with stainless steel appliances
- Bathroom with bath & separate toilet
- Sunroom with internal laundry
- Single lock-up garage with 2 car spaces
- Fully-fenced, easy maintenance courtyard
- Close to the town centre, schools, train station, wharf