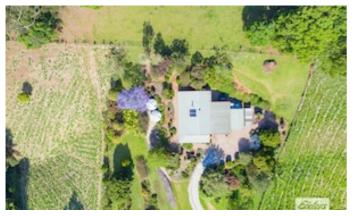

Situated on 5 & 1/2 acres, the home features generous verandas, built in cupboards in each bedroom, a wood heater, timber floors, camphor benchtops and a walk in pantry.

Additional features include a large 6 x 9meter carport, an enclosed 6x3.6meter shed, a toolroom with outside sink and a spring fed dam.

With established landscaped gardens overlooking Mt Nullum, Wollumbin, The 2 Sisters and Mt Uki, "words cannot best describe just how magnificent this view is!"

Located between the villages of Stokers Siding and Uki, 15 minutes to Murwillumbah, 40minutes to Gold Coast airport and 35 minutes to Byron Bay