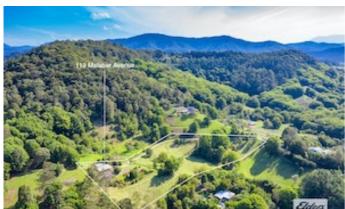

Situated on 5 & 1/2 acres, the home features generous verandas, built in cupboards in each bedroom, a wood heater, timber floors, camphor benchtops and a walk in pantry.

Additional features include a large 6 x 9meter carport, an enclosed 6x3.6meter shed, a toolroom with outside sink and a spring fed dam.

With established landscaped gardens overlooking Mt Nullum, Wollumbin, The 2 Sisters and Mt Uki, "words cannot best describe just how magnificent this view is!"

Located between the villages of Stokers Siding and Uki, 15 minutes to Murwillumbah, 40minutes to Gold Coast airport and 35 minutes to Byron Bay