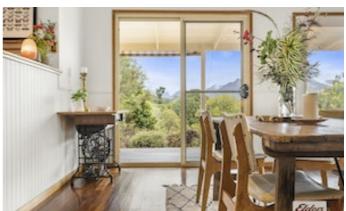

Situated on 5 & 1/2 acres, the home features generous verandas, built in cupboards in each bedroom, a wood heater, timber floors, camphor benchtops and a walk in pantry.

Additional features include a large 6 x 9meter carport, an enclosed 6x3.6meter shed, a toolroom with outside sink and a spring fed dam.