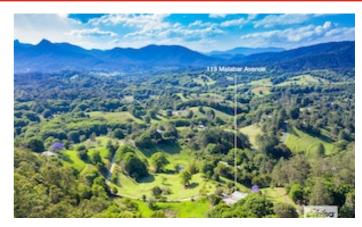

Situated on 5 & 1/2 acres, the home features generous verandas, built in cupboards in each bedroom, a wood heater, timber floors, camphor benchtops and a walk in pantry.

Additional features include a large 6 x 9meter carport, an enclosed 6x3.6meter shed, a toolroom with outside sink and a spring fed dam.

With established landscaped gardens overlooking Mt Nullum, Wollumbin, The 2 Sisters and Mt Uki, "words cannot best describe just how magnificent this view is!"

Located between the villages of Stokers Siding and Uki, 15 minutes to Murwillumbah, 40minutes to Gold Coast airport and 35 minutes to Byron Bay