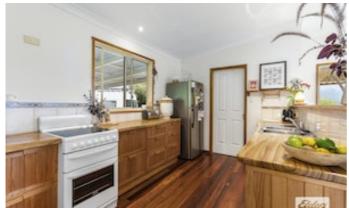

Situated on 5 & 1/2 acres, the home features generous verandas, built in cupboards in each bedroom, a wood heater, timber floors, camphor benchtops and a walk in pantry.

Additional features include a large 6 x 9meter carport, an enclosed 6x3.6meter shed, a toolroom with outside sink and a spring fed dam.