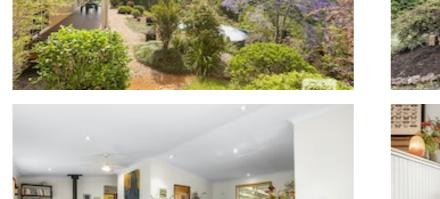

Situated on 5 & 1/2 acres, the home features generous verandas, built in cupboards in each bedroom, a wood heater, timber floors, camphor benchtops and a walk in pantry.

Additional features include a large 6 x 9meter carport, an enclosed 6x3.6meter shed, a toolroom with outside sink and a spring fed dam.

With established landscaped gardens overlooking Mt Nullum, Wollumbin, The 2 Sisters and Mt Uki, "words cannot best describe just how magnificent this view is!"

Located between the villages of Stokers Siding and Uki, 15 minutes to Murwillumbah, 40minutes to Gold Coast airport and 35 minutes to Byron Bay