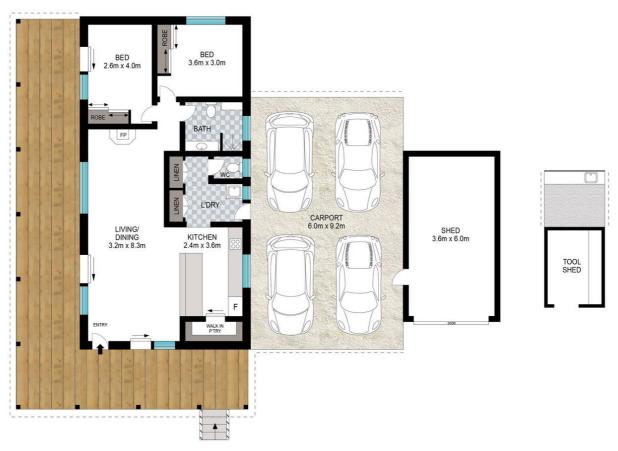

Situated on 5 & 1/2 acres, the home features generous verandas, built in cupboards in each bedroom, a wood heater, timber floors, camphor benchtops and a walk in pantry.

Additional features include a large 6 x 9meter carport, an enclosed 6x3.6meter shed, a toolroom with outside sink and a spring fed dam.

We cannot guarantee its accuracy and interested persons should rely on their own enquiries.

Other features: Area Views, Car Parking - Surface, Close to Schools, Close to Shops

- Land Area 2.29861 hectares
- Bedrooms: 2Bathrooms: 1Car Parks: 2Single garage
- Double carport
- Floorboards

INT: 86 m<sup>2</sup> EXT: 56 m<sup>2</sup>

Scale in metres. Indicative only. Dimensions are approximate. All information contained herein is gathered from sources we believe to be reliable. However, we cannot guarantee its accuracy and interested persons should rely on their own enquiries