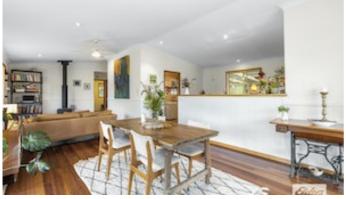

Situated on 5 & 1/2 acres, the home features generous verandas, built in cupboards in each bedroom, a wood heater, timber floors, camphor benchtops and a walk in pantry.

Additional features include a large 6 x 9meter carport, an enclosed 6x3.6meter shed, a toolroom with outside sink and a spring fed dam.