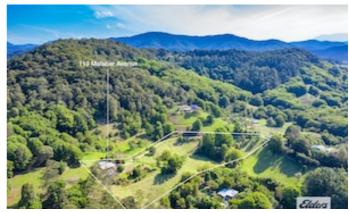

Situated on 5 & 1/2 acres, the home features generous verandas, built in cupboards in each bedroom, a wood heater, timber floors, camphor benchtops and a walk in pantry.

Additional features include a large 6 x 9meter carport, an enclosed 6x3.6meter shed, a toolroom with outside sink and a spring fed dam.

With established landscaped gardens overlooking Mt Nullum, Wollumbin, The 2 Sisters and Mt Uki, "words cannot best describe just how magnificent this view is!"

Located between the villages of Stokers Siding and Uki, 15 minutes to Murwillumbah, 40minutes to Gold Coast airport and 35 minutes to Byron Bay