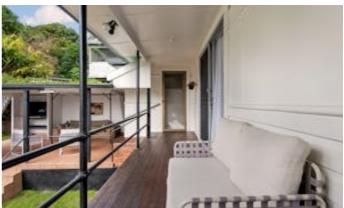

Features of the property include:

- Three generous bedrooms including the master with Juliet balcony and light-filled ensuite
- Two-way main bathroom
- Third bedroom with powder room also has accessed from rear deck
- · Inviting entry porch and foyer
- Beautiful original brick fireplace in the living room

## **CONTACT DETAILS**

Tweed Valley & Coolangatta

1/36-42 Main Street & 3/70 Griffith Street Murwillumbah & Coolangatta, NSW/QLD 02 5602 2950

Kristie Hoffman 0427 328 764

- · Separate dining with rear deck access
- Fantastic, restored retro kitchen with Artusi 5-burner gas stove
- True to the era, the home features 2.8m ceilings, stunning hardwood floors, decorative ceilings and cornices, original art deco light fittings, French doors, and double hung windows
- Separate laundry
- Sit back and watch the kids play in the massive rear yard from the covered entertaining area with plenty of room for alfresco dining
- The lower level provides a tandem lock-up garage with drive through to rear carport, 2 x storerooms, plenty of space for a workshop and extra storage, and parking bay at the front
- Recently installed new roof with energy efficient 8.5kw solar panel system
- · New fencing and garden beds