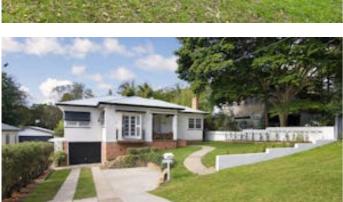

## 14 Spring Street, MURWILLUMBAH, NSW 2484

'Willow House': Charming Art Deco Elegance in Prime Murwillumbah Location

Located in arguably one of Murwillumbah's most highly sought-after precincts is this fantastic post-war home in an elevated, private position. Set on a huge 841 sqm block, 'Willow House' was constructed in 1948 with quality craftsmanship and is as solid as the day it was built. With recent restorations, this impressive home has thoughtfully retained much of its art deco features with attention to detail second to none and is conveniently located within walking distance to Murwillumbah CBD.

This impressive home is less than a 10-minute walk to town with an array of shopping and dining options, 25 minutes to Gold Coast International Airport, and 20 minutes to your choice of beautiful Tweed Coast beaches. Don't miss this opportunity to secure this character-filled home in such a desirable location.