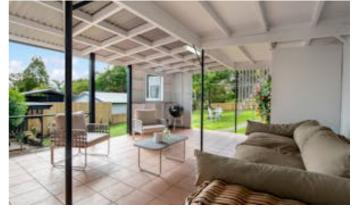

## **CONTACT DETAILS**

Tweed Valley & Coolangatta

1/36-42 Main Street & 3/70 Griffith Street Murwillumbah & Coolangatta, NSW/QLD 02 5602 2950

Kristie Hoffman 0427 328 764

- · Separate dining with rear deck access
- Fantastic, restored retro kitchen with Artusi 5-burner gas stove
- True to the era, the home features 2.8m ceilings, stunning hardwood floors, decorative ceilings and cornices, original art deco light fittings, French doors, and double hung windows
- Separate laundry
- Sit back and watch the kids play in the massive rear yard from the covered entertaining area with plenty of room for alfresco dining
- The lower level provides a tandem lock-up garage with drive through to rear carport, 2 x storerooms, plenty of space for a workshop and extra storage, and parking bay at the front
- Recently installed new roof with energy efficient 8.5kw solar panel system
- · New fencing and garden beds