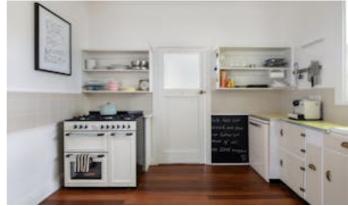

## **CONTACT DETAILS**

Tweed Valley & Coolangatta

1/36-42 Main Street & 3/70 Griffith Street Murwillumbah & Coolangatta, NSW/QLD 02 5602 2950

Kristie Hoffman 0427 328 764

- · Separate dining with rear deck access
- Fantastic, restored retro kitchen with Artusi 5-burner gas stove
- True to the era, the home features 2.8m ceilings, stunning hardwood floors, decorative ceilings and cornices, original art deco light fittings, French doors, and double hung windows
- Separate laundry
- Sit back and watch the kids play in the massive rear yard from the covered entertaining area with plenty of room for alfresco dining
- The lower level provides a tandem lock-up garage with drive through to rear carport, 2 x storerooms, plenty of space for a workshop and extra storage, and parking bay at the front
- Recently installed new roof with energy efficient 8.5kw solar panel system
- · New fencing and garden beds