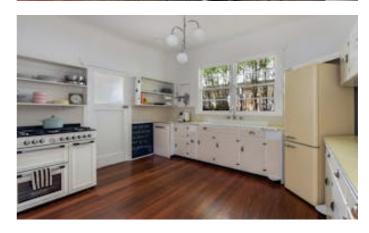

## **CONTACT DETAILS**

Tweed Valley & Coolangatta

1/36-42 Main Street & 3/70 Griffith Street Murwillumbah & Coolangatta, NSW/QLD 02 5602 2950

Kristie Hoffman 0427 328 764

- · Separate dining with rear deck access
- Fantastic, restored retro kitchen with Artusi 5-burner gas stove
- True to the era, the home features 2.8m ceilings, stunning hardwood floors, decorative ceilings and cornices, original art deco light fittings, French doors, and double hung windows
- Separate laundry
- Sit back and watch the kids play in the massive rear yard from the covered entertaining area with plenty of room for alfresco dining
- The lower level provides a tandem lock-up garage with drive through to rear carport, 2 x storerooms, plenty of space for a workshop and extra storage, and parking bay at the front
- Recently installed new roof with energy efficient 8.5kw solar panel system
- · New fencing and garden beds