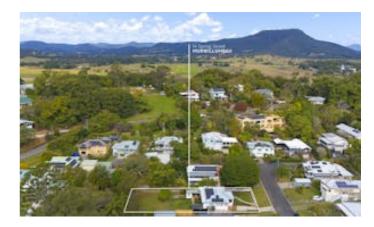

## 14 Spring Street, MURWILLUMBAH, NSW 2484

'Willow House': Charming Art Deco Elegance in Prime Murwillumbah Location

Located in arguably one of Murwillumbah's most highly sought-after precincts is this fantastic post-war home in an elevated, private position. Set on a huge 841 sqm block, 'Willow House' was constructed in 1948 with quality craftsmanship and is as solid as the day it was built. With recent restorations, this impressive home has thoughtfully retained much of its art deco features with attention to detail second to none and is conveniently located within walking distance to Murwillumbah CBD.

This impressive home is less than a 10-minute walk to town with an array of shopping and dining options, 25 minutes to Gold Coast International Airport, and 20 minutes to your choice of beautiful Tweed Coast beaches. Don't miss this opportunity to secure this character-filled home in such a desirable location.