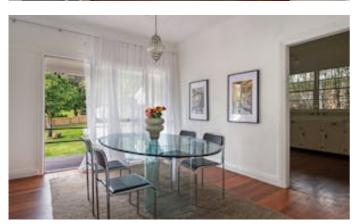

## **CONTACT DETAILS**

Tweed Valley & Coolangatta

1/36-42 Main Street & 3/70 Griffith Street Murwillumbah & Coolangatta, NSW/QLD 02 5602 2950

Kristie Hoffman 0427 328 764

- · Separate dining with rear deck access
- Fantastic, restored retro kitchen with Artusi 5-burner gas stove
- True to the era, the home features 2.8m ceilings, stunning hardwood floors, decorative ceilings and cornices, original art deco light fittings, French doors, and double hung windows
- Separate laundry
- Sit back and watch the kids play in the massive rear yard from the covered entertaining area with plenty of room for alfresco dining
- The lower level provides a tandem lock-up garage with drive through to rear carport, 2 x storerooms, plenty of space for a workshop and extra storage, and parking bay at the front
- Recently installed new roof with energy efficient 8.5kw solar panel system
- · New fencing and garden beds