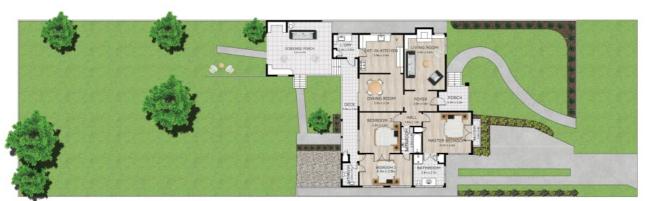

Features of the property include:

- Three generous bedrooms including the master with Juliet balcony and light-filled ensuite
- Two-way main bathroom
- Third bedroom with powder room also has accessed from rear deck
- · Inviting entry porch and foyer
- Beautiful original brick fireplace in the living room

## **CONTACT DETAILS**

Tweed Valley & Coolangatta

1/36-42 Main Street & 3/70 Griffith Street Murwillumbah & Coolangatta, NSW/QLD 02 5602 2950

Kristie Hoffman 0427 328 764

- · Separate dining with rear deck access
- Fantastic, restored retro kitchen with Artusi 5-burner gas stove
- True to the era, the home features 2.8m ceilings, stunning hardwood floors, decorative ceilings and cornices, original art deco light fittings, French doors, and double hung windows
- Separate laundry
- Sit back and watch the kids play in the massive rear yard from the covered entertaining area with plenty of room for alfresco dining
- The lower level provides a tandem lock-up garage with drive through to rear carport, 2 x storerooms, plenty of space for a workshop and extra storage, and parking bay at the front
- Recently installed new roof with energy efficient 8.5kw solar panel system
- · New fencing and garden beds

**√** NORTH

GROUND FLOOR

Kristie Hoffman 0427 328 764

14 Spring Street Murwillumbah

Internal: 195m²
Covered External: 48m²
Total Floor Area: 243m² Total Land Area: 839m<sup>2</sup>