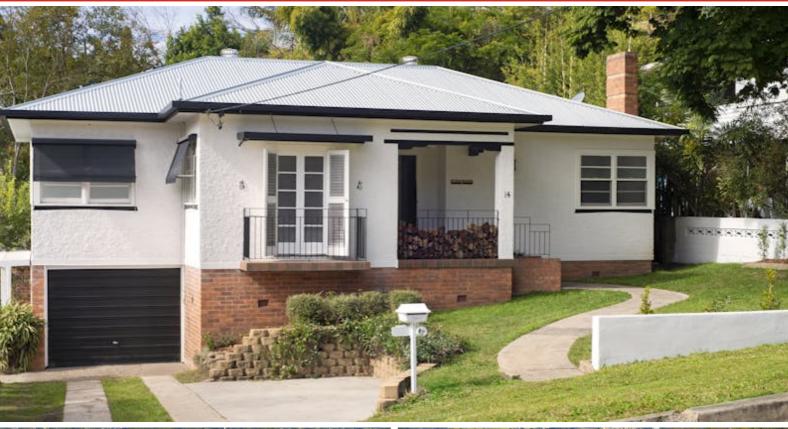

## 14 Spring Street, MURWILLUMBAH, NSW 2484

'Willow House': Charming Art Deco Elegance in Prime Murwillumbah Location

Located in arguably one of Murwillumbah's most highly sought-after precincts is this fantastic post-war home in an elevated, private position. Set on a huge 841 sqm block, 'Willow House' was constructed in 1948 with quality craftsmanship and is as solid as the day it was built. With recent restorations, this impressive home has thoughtfully retained much of its art deco features with attention to detail second to none and is conveniently located within walking distance to Murwillumbah CBD.

Features of the property include:

- Three generous bedrooms including the master with Juliet balcony and light-filled ensuite
- Two-way main bathroom
- Third bedroom with powder room also has accessed from rear deck
- · Inviting entry porch and foyer
- Beautiful original brick fireplace in the living room

## **CONTACT DETAILS**

Tweed Valley & Coolangatta

1/36-42 Main Street & 3/70 Griffith Street Murwillumbah & Coolangatta, NSW/QLD 02 5602 2950

Kristie Hoffman 0427 328 764

- · Separate dining with rear deck access
- Fantastic, restored retro kitchen with Artusi 5-burner gas stove
- True to the era, the home features 2.8m ceilings, stunning hardwood floors, decorative ceilings and cornices, original art deco light fittings, French doors, and double hung windows
- Separate laundry
- Sit back and watch the kids play in the massive rear yard from the covered entertaining area with plenty of room for alfresco dining
- The lower level provides a tandem lock-up garage with drive through to rear carport, 2 x storerooms, plenty of space for a workshop and extra storage, and parking bay at the front
- Recently installed new roof with energy efficient 8.5kw solar panel system
- · New fencing and garden beds