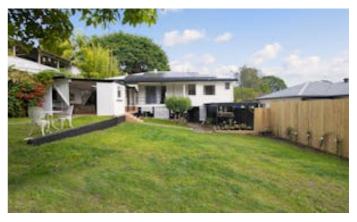

## **CONTACT DETAILS**

Tweed Valley & Coolangatta

1/36-42 Main Street & 3/70 Griffith Street Murwillumbah & Coolangatta, NSW/QLD 02 5602 2950

Kristie Hoffman 0427 328 764

- · Separate dining with rear deck access
- Fantastic, restored retro kitchen with Artusi 5-burner gas stove
- True to the era, the home features 2.8m ceilings, stunning hardwood floors, decorative ceilings and cornices, original art deco light fittings, French doors, and double hung windows
- Separate laundry
- Sit back and watch the kids play in the massive rear yard from the covered entertaining area with plenty of room for alfresco dining
- The lower level provides a tandem lock-up garage with drive through to rear carport, 2 x storerooms, plenty of space for a workshop and extra storage, and parking bay at the front
- Recently installed new roof with energy efficient 8.5kw solar panel system
- · New fencing and garden beds