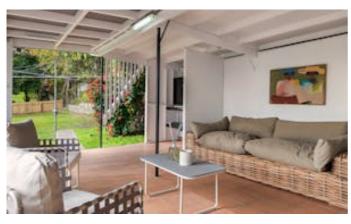

## **CONTACT DETAILS**

Tweed Valley & Coolangatta

1/36-42 Main Street & 3/70 Griffith Street Murwillumbah & Coolangatta, NSW/QLD 02 5602 2950

Kristie Hoffman 0427 328 764

- · Separate dining with rear deck access
- Fantastic, restored retro kitchen with Artusi 5-burner gas stove
- True to the era, the home features 2.8m ceilings, stunning hardwood floors, decorative ceilings and cornices, original art deco light fittings, French doors, and double hung windows
- Separate laundry
- Sit back and watch the kids play in the massive rear yard from the covered entertaining area with plenty of room for alfresco dining
- The lower level provides a tandem lock-up garage with drive through to rear carport, 2 x storerooms, plenty of space for a workshop and extra storage, and parking bay at the front
- Recently installed new roof with energy efficient 8.5kw solar panel system
- · New fencing and garden beds