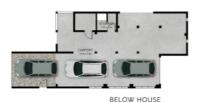

## **CONTACT DETAILS**

Tweed Valley & Coolangatta

1/36-42 Main Street & 3/70 Griffith Street Murwillumbah & Coolangatta, NSW/QLD 02 5602 2950

Kristie Hoffman 0427 328 764

- · Separate dining with rear deck access
- Fantastic, restored retro kitchen with Artusi 5-burner gas stove
- True to the era, the home features 2.8m ceilings, stunning hardwood floors, decorative ceilings and cornices, original art deco light fittings, French doors, and double hung windows
- Separate laundry
- Sit back and watch the kids play in the massive rear yard from the covered entertaining area with plenty of room for alfresco dining
- The lower level provides a tandem lock-up garage with drive through to rear carport, 2 x storerooms, plenty of space for a workshop and extra storage, and parking bay at the front
- Recently installed new roof with energy efficient 8.5kw solar panel system
- · New fencing and garden beds

We cannot guarantee its accuracy and interested persons should rely on their own enquiries.

Other features: Area Views, Close to Schools, Close to Shops, Close to Transport

- Land Area 841.00 square metres
- Bedrooms: 3
- Bathrooms: 2
- · Double garage
- Single carport
- Floorboards