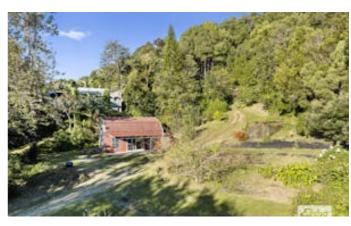

### 38 Acres, 4 Bed Queenslander plus Shed

Situated on 38 acres, complete with a fruit orchard, discover your dream lifestyle within 12 minutes from Murwillumbah!

Offering breathtaking, sunset views to Mount Warning, The North facing, 4-bedroom Queenslander features high ceilings, light filled spaces, 2 renovated bathrooms, generous verandas and timber floors.

For all your hobby and storage needs this property offers also a fully lined 7 x 9-meter shed with concrete floor and power.

The land offers multiple sites for potential cabins or sheds with extraordinary panoramic views from the ridgeline behind the house. Don't miss out on this unique opportunity to own a piece of paradise with endless possibilities. Schedule a viewing today and step into your own slice of heaven!

330 FERNVALE ROAD, FERNVALE

Internal: 116 m² | External: 129 m² | Shed/Storage: 93 m² | Total: 338 m²