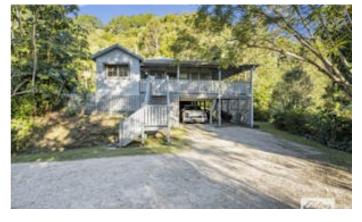

### 38 Acres, 4 Bed Queenslander plus Shed

Situated on 38 acres, complete with a fruit orchard, discover your dream lifestyle within 12 minutes from Murwillumbah!

Offering breathtaking, sunset views to Mount Warning, The North facing, 4-bedroom Queenslander features high ceilings, light filled spaces, 2 renovated bathrooms, generous verandas and timber floors.

Bedrooms: 4Bathrooms: 1Car Parks: 2

Plans are indicative only. Dimensions are approximate. All information contained herein is gathered from sources we believe to be reliable. However, we cannot guarantee its accuracy and interested persons should rely on their own enquiries

330 FERNVALE ROAD, FERNVALE

Internal: 116 m² | External: 129 m² | Shed/Storage: 93 m² | Total: 338 m²