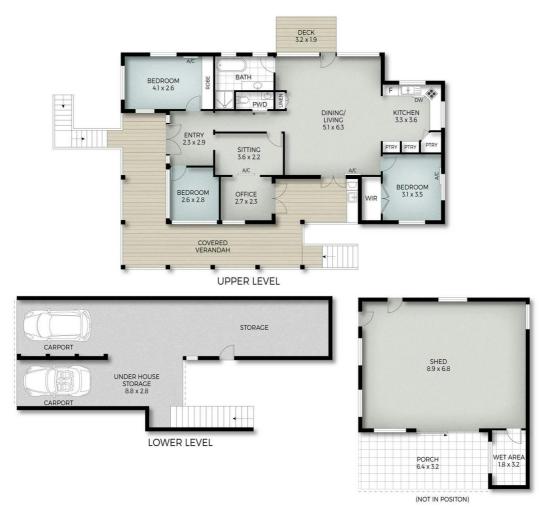

Bedrooms: 4Bathrooms: 1Car Parks: 2

Plans are indicative only. Dimensions are approximate. All information contained herein is gathered from sources we believe to be reliable. However, we cannot guarantee its accuracy and interested persons should rely on their own enquiries

330 FERNVALE ROAD, FERNVALE

Internal: 116 m² | External: 129 m² | Shed/Storage: 93 m² | Total: 338 m²