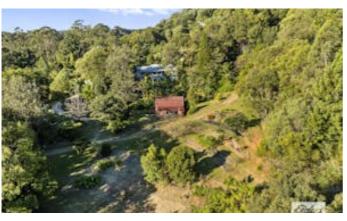

### 38 Acres, 4 Bed Queenslander plus Shed

Situated on 38 acres, complete with a fruit orchard, discover your dream lifestyle within 12 minutes from Murwillumbah!

Offering breathtaking, sunset views to Mount Warning, The North facing, 4-bedroom Queenslander features high ceilings, light filled spaces, 2 renovated bathrooms, generous verandas and timber floors.

For all your hobby and storage needs this property offers also a fully lined 7 x 9-meter shed with concrete floor and power.

The land offers multiple sites for potential cabins or sheds with extraordinary panoramic views from the ridgeline behind the house. Don't miss out on this unique opportunity to own a piece of paradise with endless possibilities. Schedule a viewing today and step into your own slice of heaven!

330 FERNVALE ROAD, FERNVALE

Internal: 116 m² | External: 129 m² | Shed/Storage: 93 m² | Total: 338 m²