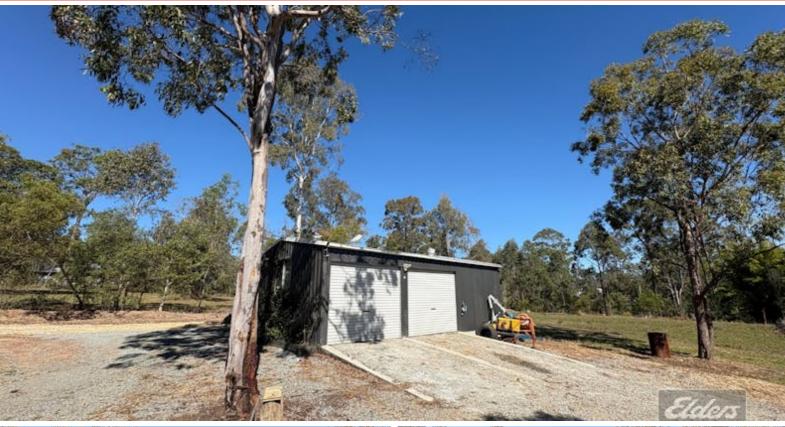

The land features a well-built 9x6 metre shed with power connected, offering a comfortable and functional space that includes a kitchenette-perfect for weekend stays or a temporary residence while your home is under construction. Adjacent to the shed, a separate bathroom is already in place, complete with a toilet and shower and connected to a septic system, providing all the essential comforts from day one.