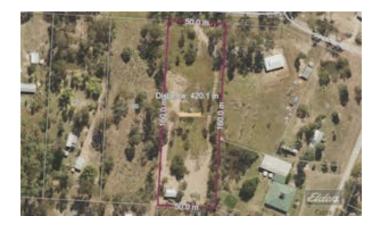

#### 8,000.00 square metres,

Nestled in the peaceful countryside of Glenwood, this 8,000m² (approximately 2-acre) block presents an outstanding opportunity to secure a lifestyle property with everything in place to start your rural dream. Whether you're looking to build your forever home, create a weekend escape, or establish a hobby farm, this property offers the space, infrastructure, and setting to bring your vision to life.

#### DISCLAIMER:

- " Whilst all due diligence has been taken in collecting and passing on the vendor supplied information, we do not accept responsibility for its accuracy and recommend intending purchasers/interested parties conduct and rely upon their own enquiries ".
  - Land Area 8,000.00 square metres