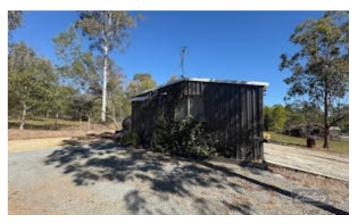

The land features a well-built 9x6 metre shed with power connected, offering a comfortable and functional space that includes a kitchenette-perfect for weekend stays or a temporary residence while your home is under construction. Adjacent to the shed, a separate bathroom is already in place, complete with a toilet and shower and connected to a septic system, providing all the essential comforts from day one.