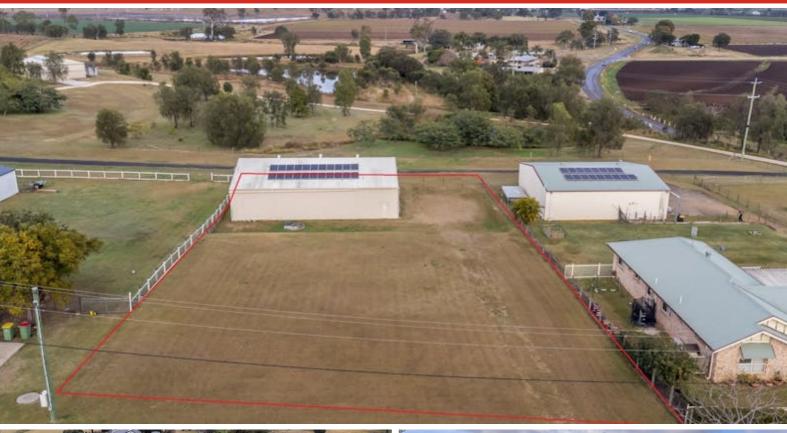

#### A NEW KIND OF "FLY IN FLY OUT"

#### 2,380.00 square metres,

A rare opportunity to get into the tightly held Gatton Airpark.

- \* An approximately 20m x 15m shed suitable for use as a aircraft hangar. Built in 2009
- \* Full bathroom is installed in the hangar, with water treatment system installed.
- \* 22 solar panels, with 4.5kw inverter.
- \* Rainwater tank full pressure town water available.
- \* Access to the airstrip is via dedicated taxiway at the rear of this block.
- \* The communal tennis courts are just a short stroll across the road.
- \* Reasonable Body Corporate fees currently \$600 per year, subject to change.