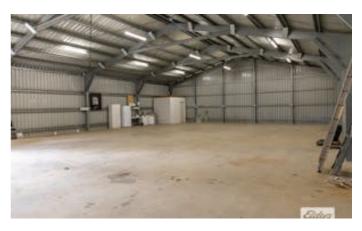

#### 2,380.00 square metres,

A rare opportunity to get into the tightly held Gatton Airpark.

- \* An approximately 20m x 15m shed suitable for use as a aircraft hangar. Built in 2009
- \* Full bathroom is installed in the hangar, with water treatment system installed.
- \* 22 solar panels, with 4.5kw inverter.
- \* Rainwater tank full pressure town water available.
- \* Access to the airstrip is via dedicated taxiway at the rear of this block.
- \* The communal tennis courts are just a short stroll across the road.
- \* Reasonable Body Corporate fees currently \$600 per year, subject to change.