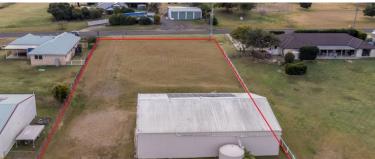

#### 2,380.00 square metres,

A rare opportunity to get into the tightly held Gatton Airpark.

- \* An approximately 20m x 15m shed suitable for use as a aircraft hangar. Built in 2009
- \* Full bathroom is installed in the hangar, with water treatment system installed.
- \* 22 solar panels, with 4.5kw inverter.
- \* Rainwater tank full pressure town water available.
- \* Access to the airstrip is via dedicated taxiway at the rear of this block.
- \* The communal tennis courts are just a short stroll across the road.
- \* Reasonable Body Corporate fees currently \$600 per year, subject to change.

#### Gatton

37B Railway Street Gatton, QLD 07 5462 1788

**Linda George** 0401 690 320

Build your dream home in this prestigious estate - there are some great views to be captured to the south-west.