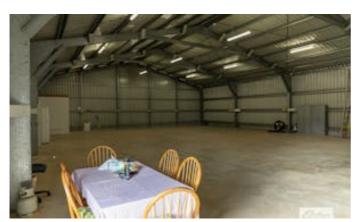

#### 2,380.00 square metres,

A rare opportunity to get into the tightly held Gatton Airpark.

- \* An approximately 20m x 15m shed suitable for use as a aircraft hangar. Built in 2009
- \* Full bathroom is installed in the hangar, with water treatment system installed.
- \* 22 solar panels, with 4.5kw inverter.
- \* Rainwater tank full pressure town water available.
- \* Access to the airstrip is via dedicated taxiway at the rear of this block.
- \* The communal tennis courts are just a short stroll across the road.
- \* Reasonable Body Corporate fees currently \$600 per year, subject to change.