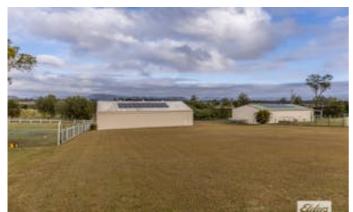

#### 2,380.00 square metres,

A rare opportunity to get into the tightly held Gatton Airpark.

- \* An approximately 20m x 15m shed suitable for use as a aircraft hangar. Built in 2009
- \* Full bathroom is installed in the hangar, with water treatment system installed.
- \* 22 solar panels, with 4.5kw inverter.
- \* Rainwater tank full pressure town water available.
- \* Access to the airstrip is via dedicated taxiway at the rear of this block.
- \* The communal tennis courts are just a short stroll across the road.
- \* Reasonable Body Corporate fees currently \$600 per year, subject to change.