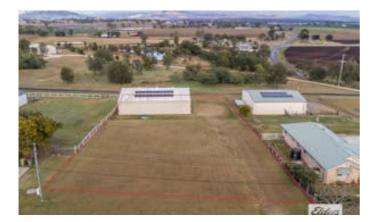

#### 2,380.00 square metres,

A rare opportunity to get into the tightly held Gatton Airpark.

- \* An approximately 20m x 15m shed suitable for use as a aircraft hangar. Built in 2009
- \* Full bathroom is installed in the hangar, with water treatment system installed.
- \* 22 solar panels, with 4.5kw inverter.
- \* Rainwater tank full pressure town water available.
- \* Access to the airstrip is via dedicated taxiway at the rear of this block.
- \* The communal tennis courts are just a short stroll across the road.
- \* Reasonable Body Corporate fees currently \$600 per year, subject to change.