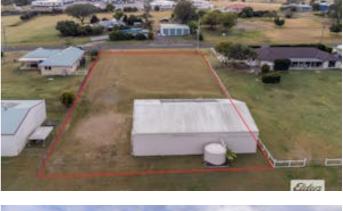

#### 2,380.00 square metres,

A rare opportunity to get into the tightly held Gatton Airpark.

- \* An approximately 20m x 15m shed suitable for use as a aircraft hangar. Built in 2009
- \* Full bathroom is installed in the hangar, with water treatment system installed.
- \* 22 solar panels, with 4.5kw inverter.
- \* Rainwater tank full pressure town water available.
- \* Access to the airstrip is via dedicated taxiway at the rear of this block.
- \* The communal tennis courts are just a short stroll across the road.
- \* Reasonable Body Corporate fees currently \$600 per year, subject to change.

• Land Area 2,380.00 square metres