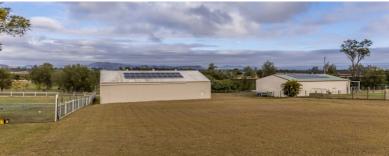

#### 2,380.00 square metres,

A rare opportunity to get into the tightly held Gatton Airpark.

- \* An approximately 20m x 15m shed suitable for use as a aircraft hangar. Built in 2009
- \* Full bathroom is installed in the hangar, with water treatment system installed.
- \* 22 solar panels, with 4.5kw inverter.
- \* Rainwater tank full pressure town water available.
- \* Access to the airstrip is via dedicated taxiway at the rear of this block.
- \* The communal tennis courts are just a short stroll across the road.
- \* Reasonable Body Corporate fees currently \$600 per year, subject to change.