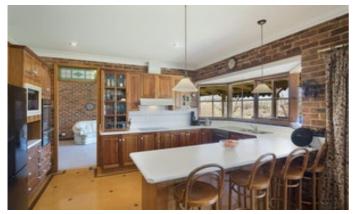

#### EXECUTIVE BEGA LIVING WITH RIVER FRONTAGE

Located within the Bega town boundary is this large 5 bedroom, 2 bathroom, 3 living area brick residence on 14.5 prime riverfront acres.

The home offers a level floor plan, has a double garage, wrap around verandah plus town water.