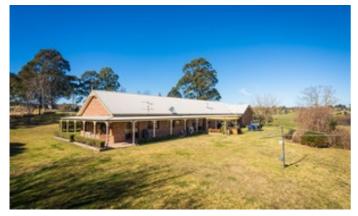

#### EXECUTIVE BEGA LIVING WITH RIVER FRONTAGE

Located within the Bega town boundary is this large 5 bedroom, 2 bathroom, 3 living area brick residence on 14.5 prime riverfront acres.

The home offers a level floor plan, has a double garage, wrap around verandah plus town water.

There is a separate 12 x 8.5 metre garage/workshop along with a small set of stockyards. The property also has sealed road access and you can literally walk to town.

Executive living with the added convenience of being so close to town.

- Land Area 5.9165 hectares
- Bedrooms: 5
- Bathrooms: 2
- Single garage
- Air Conditioning

TYPE: Sold INTERNET ID: 78P0386 SALE DETAILS