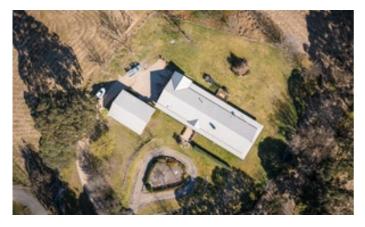

#### EXECUTIVE BEGA LIVING WITH RIVER FRONTAGE

Located within the Bega town boundary is this large 5 bedroom, 2 bathroom, 3 living area brick residence on 14.5 prime riverfront acres.

The home offers a level floor plan, has a double garage, wrap around verandah plus town water.

There is a separate 12 x 8.5 metre garage/workshop along with a small set of stockyards. The property also has sealed road access and you can literally walk to town.

Executive living with the added convenience of being so close to town.

- Land Area 5.9165 hectares
- Bedrooms: 5
- Bathrooms: 2
- Single garage
- Air Conditioning

TYPE: Sold INTERNET ID: 78P0386 SALE DETAILS