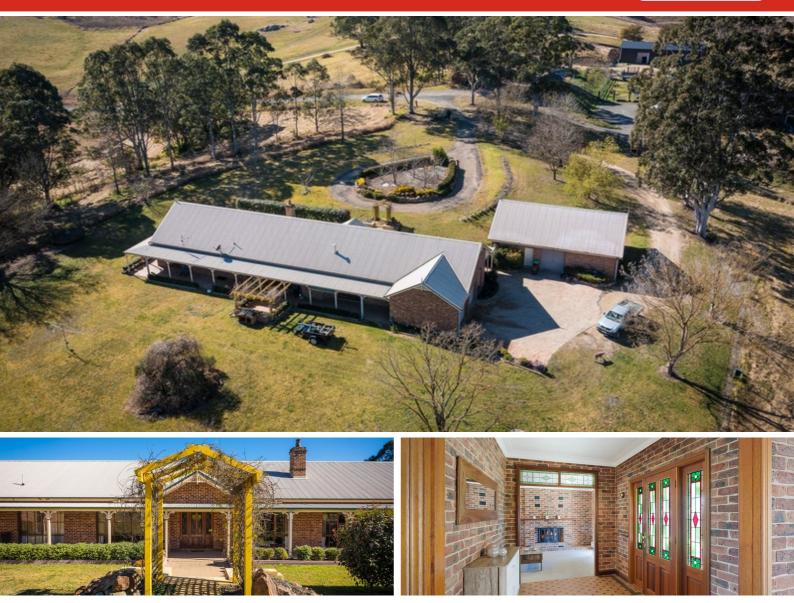

#### EXECUTIVE BEGA LIVING WITH RIVER FRONTAGE

Located within the Bega town boundary is this large 5 bedroom, 2 bathroom, 3 living area brick residence on 14.5 prime riverfront acres.

The home offers a level floor plan, has a double garage, wrap around verandah plus town water.

There is a separate 12 x 8.5 metre garage/workshop along with a small set of stockyards. The property also has sealed road access and you can literally walk to town.

Executive living with the added convenience of being so close to town.

- Land Area 5.9165 hectares
- Bedrooms: 5
- Bathrooms: 2
- Single garage
- Air Conditioning

TYPE: Sold INTERNET ID: 78P0386 SALE DETAILS