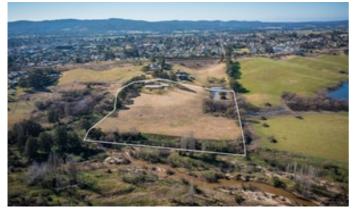

#### EXECUTIVE BEGA LIVING WITH RIVER FRONTAGE

Located within the Bega town boundary is this large 5 bedroom, 2 bathroom, 3 living area brick residence on 14.5 prime riverfront acres.

The home offers a level floor plan, has a double garage, wrap around verandah plus town water.

There is a separate 12 x 8.5 metre garage/workshop along with a small set of stockyards. The property also has sealed road access and you can literally walk to town.

Executive living with the added convenience of being so close to town.

- Land Area 5.9165 hectares
- Bedrooms: 5
- Bathrooms: 2
- Single garage
- Air Conditioning

TYPE: Sold INTERNET ID: 78P0386 SALE DETAILS