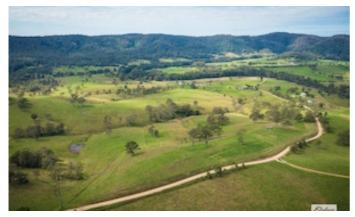

### 7.96 hectares, 19.67 acres

This block has an incredible combination of views, size, pasture and location. It is a must to inspect for anyone looking to set up a sustainable hobby farm in the Bega Valley.

The Greendale/Angledale area has long been one of the prime farming areas on the Far South Coast and this 20 acre parcel provides a rare opportunity to secure a small acreage in this area.

Excellent pasture covers the block and the rich soil and ability to utilize north facing slopes for planting makes this an excellent site for a self sustainable hobby farm.

Whilst there are a number of different building spots, we feel the best site offers a protected, relatively level, north facing building site that will benefit from a well designed, solar passive home. This is a build your dream home type block.