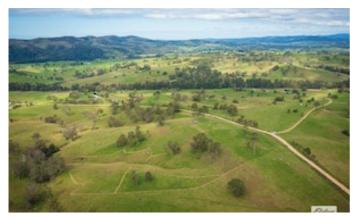

### 7.96 hectares, 19.67 acres

This block has an incredible combination of views, size, pasture and location. It is a must to inspect for anyone looking to set up a sustainable hobby farm in the Bega Valley.

The Greendale/Angledale area has long been one of the prime farming areas on the Far South Coast and this 20 acre parcel provides a rare opportunity to secure a small acreage in this area.

Excellent pasture covers the block and the rich soil and ability to utilize north facing slopes for planting makes this an excellent site for a self sustainable hobby farm.

Whilst there are a number of different building spots, we feel the best site offers a protected, relatively level, north facing building site that will benefit from a well designed, solar passive home. This is a build your dream home type block.