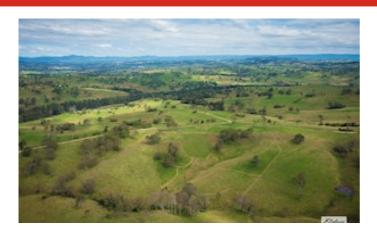

### 7.96 hectares, 19.67 acres

This block has an incredible combination of views, size, pasture and location. It is a must to inspect for anyone looking to set up a sustainable hobby farm in the Bega Valley.

The Greendale/Angledale area has long been one of the prime farming areas on the Far South Coast and this 20 acre parcel provides a rare opportunity to secure a small acreage in this area.

Excellent pasture covers the block and the rich soil and ability to utilize north facing slopes for planting makes this an excellent site for a self sustainable hobby farm.

Whilst there are a number of different building spots, we feel the best site offers a protected, relatively level, north facing building site that will benefit from a well designed, solar passive home. This is a build your dream home type block.