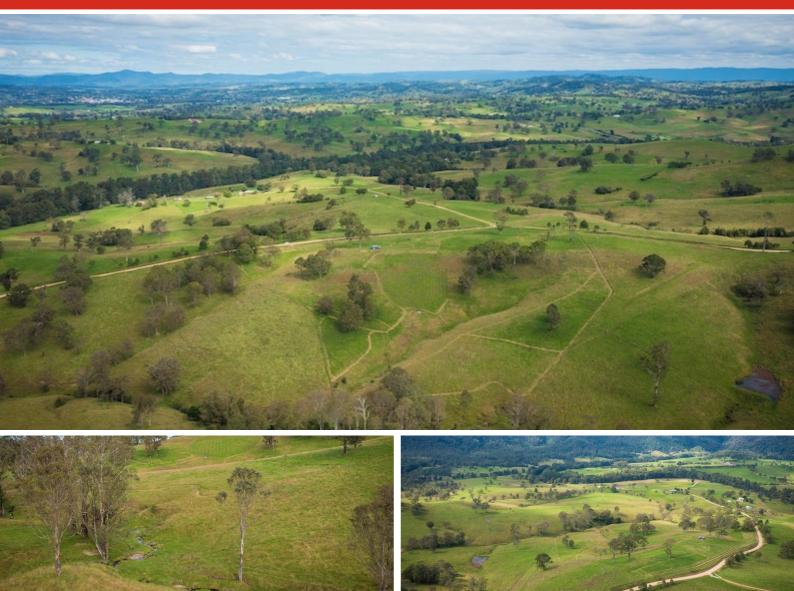

### 7.96 hectares, 19.67 acres

This block has an incredible combination of views, size, pasture and location. It is a must to inspect for anyone looking to set up a sustainable hobby farm in the Bega Valley.

The Greendale/Angledale area has long been one of the prime farming areas on the Far South Coast and this 20 acre parcel provides a rare opportunity to secure a small acreage in this area.

Excellent pasture covers the block and the rich soil and ability to utilize north facing slopes for planting makes this an excellent site for a self sustainable hobby farm.

Whilst there are a number of different building spots, we feel the best site offers a protected, relatively level, north facing building site that will benefit from a well designed, solar passive home. This is a build your dream home type block.