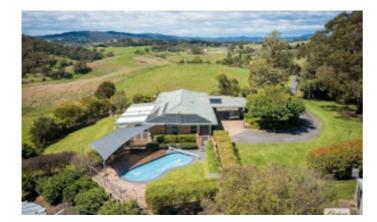

#### SUSTAINABLE LIFESTYLE

At just under 30 acres this is the ideal sustainable lifestyle block.

The tastefully renovated home is designed with the modern family in mind. The floor plan is focused around the central living, dining and renovated kitchen space. At one end of the home there is a "kids" wing including a renovated bathroom. The parents end of the home has a large master bedroom, en-suite and convenient home office with external access.

The living area extends to the large deck that overlooks the solar heated pool. It isn't a stretch of the imagination to see hours of fun times and frivolity here.

A well appointed shed is ideal for a home gym/office or guest accommodation.

Farm shedding is also provided, perfect for the large home workshop or machinery storage.

TYPE: Sold

**INTERNET ID:** 78P0792

**SALE DETAILS** 

\$1,150,000