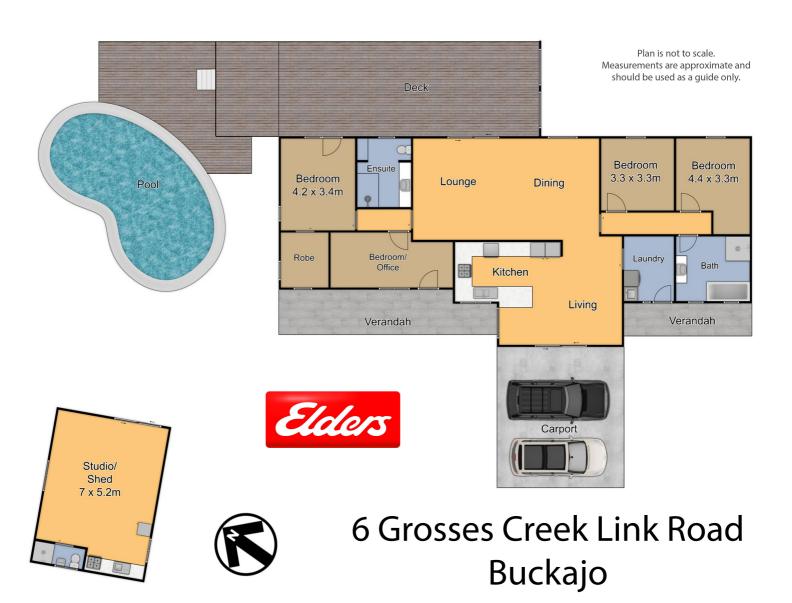

#### SUSTAINABLE LIFESTYLE

At just under 30 acres this is the ideal sustainable lifestyle block.

The tastefully renovated home is designed with the modern family in mind. The floor plan is focused around the central living, dining and renovated kitchen space. At one end of the home there is a "kids" wing including a renovated bathroom. The parents end of the home has a large master bedroom, en-suite and convenient home office with external access.

The living area extends to the large deck that overlooks the solar heated pool. It isn't a stretch of the imagination to see hours of fun times and frivolity here.

A well appointed shed is ideal for a home gym/office or guest accommodation.