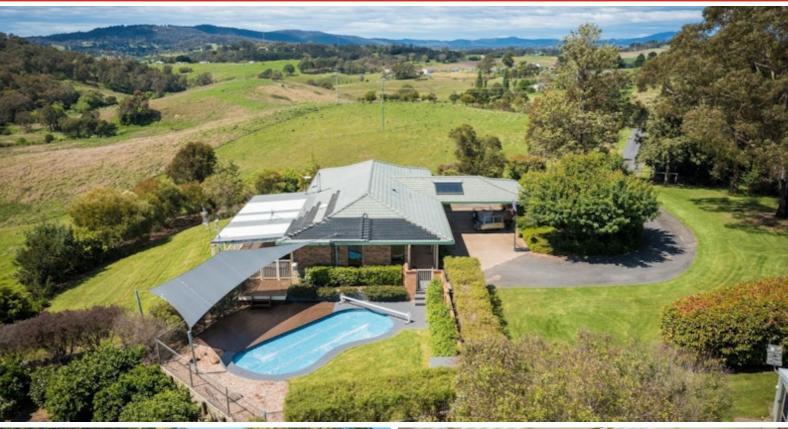

#### SUSTAINABLE LIFESTYLE

At just under 30 acres this is the ideal sustainable lifestyle block.

The tastefully renovated home is designed with the modern family in mind. The floor plan is focused around the central living, dining and renovated kitchen space. At one end of the home there is a "kids" wing including a renovated bathroom. The parents end of the home has a large master bedroom, en-suite and convenient home office with external access.

The living area extends to the large deck that overlooks the solar heated pool. It isn't a stretch of the imagination to see hours of fun times and frivolity here.

A well appointed shed is ideal for a home gym/office or guest accommodation.

Farm shedding is also provided, perfect for the large home workshop or machinery storage.

TYPE: Sold

**INTERNET ID:** 78P0792

**SALE DETAILS** 

\$1,150,000