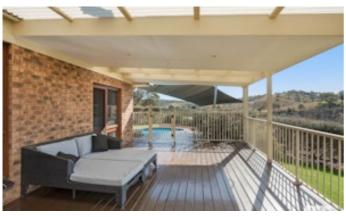

The living area extends to the large deck that overlooks the solar heated pool. It isn't a stretch of the imagination to see hours of fun times and frivolity here.

A well appointed shed is ideal for a home gym/office or guest accommodation.