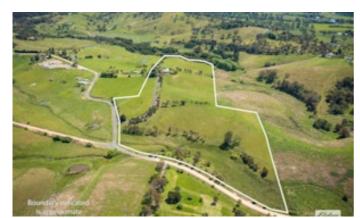

#### SUSTAINABLE LIFESTYLE

At just under 30 acres this is the ideal sustainable lifestyle block.

The tastefully renovated home is designed with the modern family in mind. The floor plan is focused around the central living, dining and renovated kitchen space. At one end of the home there is a "kids" wing including a renovated bathroom. The parents end of the home has a large master bedroom, en-suite and convenient home office with external access.

sustainable family home. The paddocks are well fenced and are currently home to a small herd of beef cattle and sheep.

Benefiting from a shared water license to the Bega River and the ability to pump from the local creek as well as excellent roof captured tank water the possibilities are endless.

All this and only 5 minutes to the main street of Bega. Call today to arrange an inspection.

Other features: Area Views, Carpeted, Pool

· Land Area 11.7 hectares

Bedrooms: 3Bathrooms: 3Double carport

• Ensuite