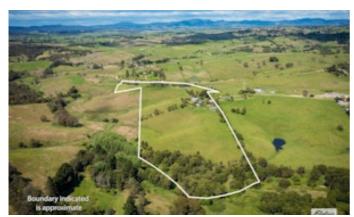

#### SUSTAINABLE LIFESTYLE

At just under 30 acres this is the ideal sustainable lifestyle block.

The tastefully renovated home is designed with the modern family in mind. The floor plan is focused around the central living, dining and renovated kitchen space. At one end of the home there is a "kids" wing including a renovated bathroom. The parents end of the home has a large master bedroom, en-suite and convenient home office with external access.

sustainable family home. The paddocks are well fenced and are currently home to a small herd of beef cattle and sheep.

Benefiting from a shared water license to the Bega River and the ability to pump from the local creek as well as excellent roof captured tank water the possibilities are endless.

All this and only 5 minutes to the main street of Bega. Call today to arrange an inspection.

Other features: Area Views, Carpeted, Pool

· Land Area 11.7 hectares

Bedrooms: 3Bathrooms: 3Double carport

• Ensuite