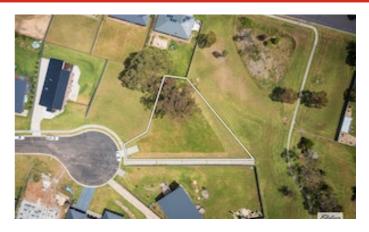

### 1,235.00 square metres,

Secure your future today with this large block in a sought after location.

At the end of a quiet cul de sac this block offers some great views to the north and east. Design a solar passive home that takes advantage of the aspect.

Within easy walking distance to the South East Regional Hospital in a quiet street with other modern homes - this is a lovely place to build your future home.

At over 1200m2 there is plenty of room to build your dream home.

Call today to arrange an inspection.

Land Area 1,235.00 square metre