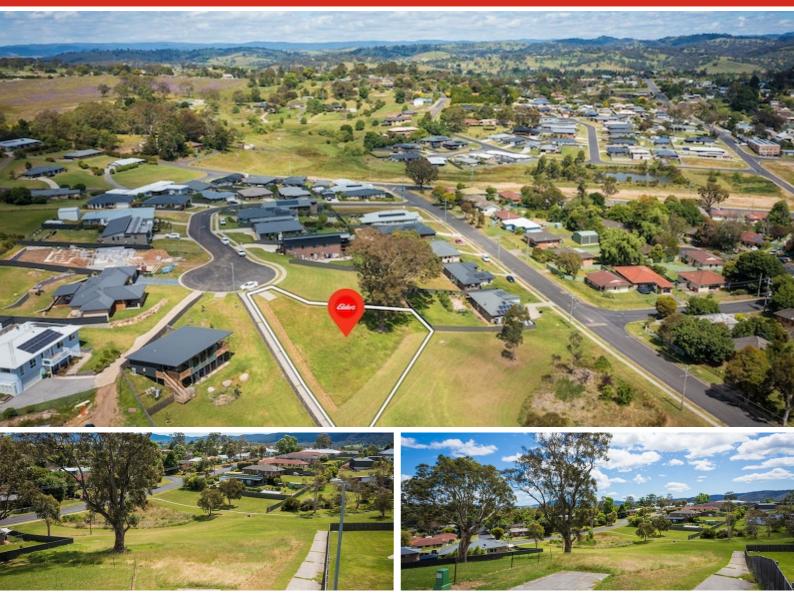

## Salway Close, BEGA, NSW 2550

### SECURE YOUR FUTURE TODAY

### 1,235.00 square metres,

Secure your future today with this large block in a sought after location.

At the end of a quiet cul de sac this block offers some great views to the north and east. Design a solar passive home that takes advantage of the aspect.

Within easy walking distance to the South East Regional Hospital in a quiet street with other modern homes - this is a lovely place to build your future home.

At over 1200m2 there is plenty of room to build your dream home.