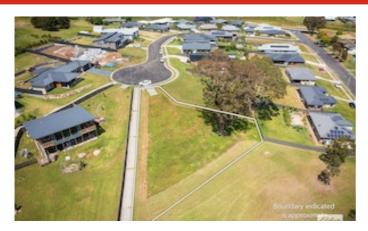

### 1,235.00 square metres,

Secure your future today with this large block in a sought after location.

At the end of a quiet cul de sac this block offers some great views to the north and east. Design a solar passive home that takes advantage of the aspect.

Within easy walking distance to the South East Regional Hospital in a quiet street with other modern homes - this is a lovely place to build your future home.

At over 1200m2 there is plenty of room to build your dream home.

Call today to arrange an inspection.

Land Area 1,235.00 square metre