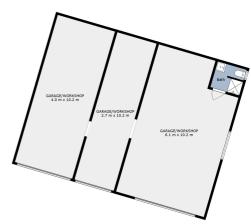

Outdoors, the home is complemented by a double garage, with a versatile hobby room or office space located directly behind-ideal for remote work, creative projects, or personal retreat. The property also includes excellent shedding for additional storage or workspace with a toilet and shower.

# 631 Angledale Road ANGLEDALE

TOTAL: 206 m2
FLOOR 1: 206 m2
EXCLUDED AREAS: GARAGE: 43 m2. GARAGE/WORKSHOP: 127 m2,
COVERED PATIO: 29 m2, VERANDAH: 23 m2

Measurements Are Approximate And Should Be Used As a Guide Only.