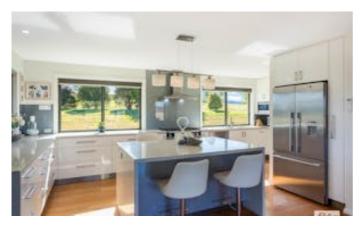

This executive 4-bedroom, 2-bathroom home features a spacious open-plan living, kitchen and dining area, ideal for families and entertainers alike. The designer kitchen boasts high-end appliances and a convenient servery window to the covered and screened outdoor entertaining area.