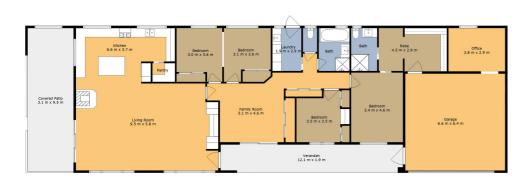

This executive 4-bedroom, 2-bathroom home features a spacious open-plan living, kitchen and dining area, ideal for families and entertainers alike. The designer kitchen boasts high-end appliances and a convenient servery window to the covered and screened outdoor entertaining area.

Families will love the separate living space, perfect for kids, a media room or a private retreat. The flexible layout includes two bedrooms currently configured as a guest suite or ideal accommodation for extended family. The master suite features a generous walk-in dressing room and private outlook.

Outdoors, the home is complemented by a double garage, with a versatile hobby room or office space located directly behind-ideal for remote work, creative projects, or personal retreat. The property also includes excellent shedding for additional storage or workspace with a toilet and shower.

# 631 Angledale Road ANGLEDALE

TOTAL: 206 m2
FLOOR 1: 206 m2
EXCLUDED AREAS: GARAGE: 43 m2. GARAGE/WORKSHOP: 127 m2,
COVERED PATIO: 29 m2, VERANDAH: 23 m2

Measurements Are Approximate And Should Be Used As a Guide Only.