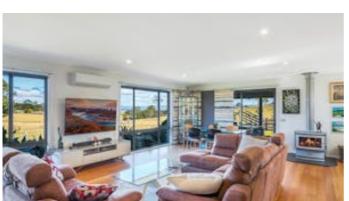

This executive 4-bedroom, 2-bathroom home features a spacious open-plan living, kitchen and dining area, ideal for families and entertainers alike. The designer kitchen boasts high-end appliances and a convenient servery window to the covered and screened outdoor entertaining area.

Families will love the separate living space, perfect for kids, a media room or a private retreat. The flexible layout includes two bedrooms currently configured as a guest suite or ideal accommodation for extended family. The master suite features a generous walk-in dressing room and private outlook.