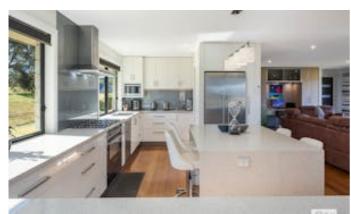

This executive 4-bedroom, 2-bathroom home features a spacious open-plan living, kitchen and dining area, ideal for families and entertainers alike. The designer kitchen boasts high-end appliances and a convenient servery window to the covered and screened outdoor entertaining area.

Families will love the separate living space, perfect for kids, a media room or a private retreat. The flexible layout includes two bedrooms currently configured as a guest suite or ideal accommodation for extended family. The master suite features a generous walk-in dressing room and private outlook.