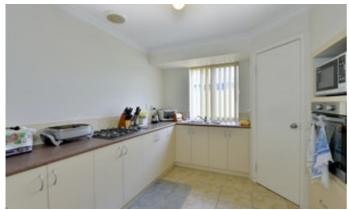

The kitchen has ample bench and cupboard space and comes complete with quality stainless steel appliances. The property is open plan living with large family room and meals area, relax in the alfresco living area. The garage is accessed by a lane at the rear. The home has ducted evaporative air conditioning.