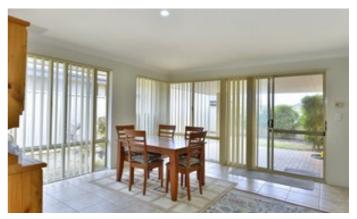

The kitchen has ample bench and cupboard space and comes complete with quality stainless steel appliances. The property is open plan living with large family room and meals area, relax in the alfresco living area. The garage is accessed by a lane at the rear. The home has ducted evaporative air conditioning.