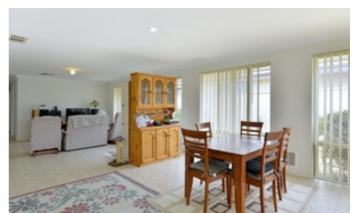

The kitchen has ample bench and cupboard space and comes complete with quality stainless steel appliances. The property is open plan living with large family room and meals area, relax in the alfresco living area. The garage is accessed by a lane at the rear. The home has ducted evaporative air conditioning.