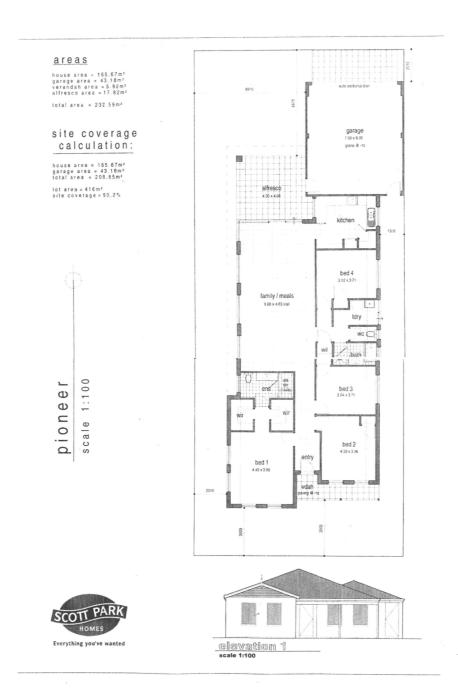

#### CLOSE TO THE BEACH

Situated on a 416sqm Cottage block is this brick and colourbond home in Madora Bay.

Comprising 4 bedrooms all with Built-in Robes. The master suite is a generous size with en-suite bathroom. The 2nd bathroom is a good size with a bath.

The kitchen has ample bench and cupboard space and comes complete with quality stainless steel appliances. The property is open plan living with large family room and meals area, relax in the alfresco living area. The garage is accessed by a lane at the rear. The home has ducted evaporative air conditioning.

This property would be ideal for the investor expected rent return \$420-\$450 per week.

As an owner occupier put your own finishing touches on it

- Land Area 416.00 square metres
- Building Area: 18.00 square metres