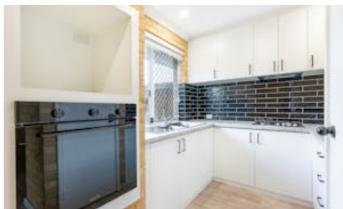

**Property Features:** 

3 good-sized bedrooms with built-in robes

Open-plan living and dining area

Well-appointed kitchen with ample storage

Split system air conditioning

Private enclosed courtyard - perfect for outdoor entertaining