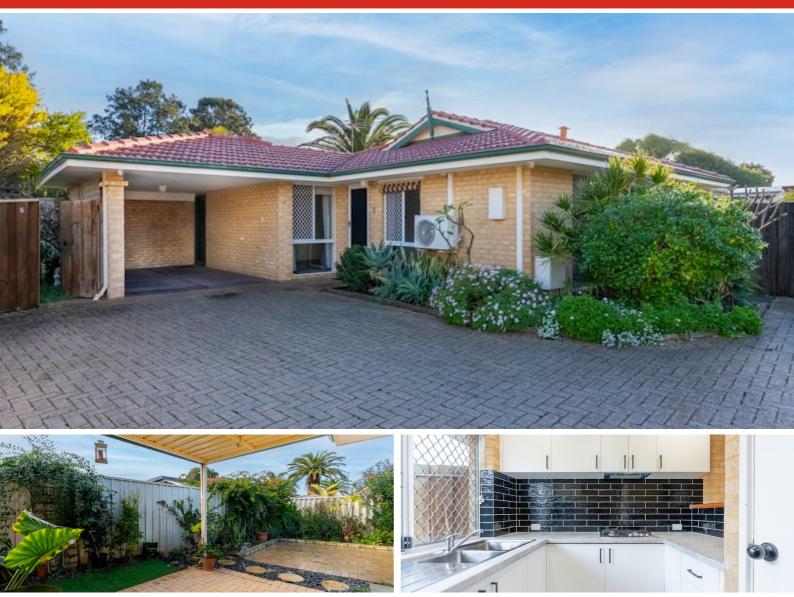

### 6/68 Bondi Crescent, WARNBRO, WA 6169

Affordable Coastal Living in a Convenient Location

Welcome to this well-presented 3-bedroom, 1-bathroom villa, ideally located in a quiet complex just minutes from beautiful Warnbro Beach, local schools, shops, and public transport.

**Property Features:** 

3 good-sized bedrooms with built-in robes

Open-plan living and dining area

Well-appointed kitchen with ample storage

Split system air conditioning

Private enclosed courtyard - perfect for outdoor entertaining

#### CONTACT DETAILS

Elders Real Estate Mandurah Suite 3, 4 Sutton Street Mandurah, WA (08) 9535 1388

Ingrid Feinauer - Property Management

Single carport with extra visitor parking Low-maintenance gardens

- This property is: Unfurnished
- Pets: Yes
- Available on: 28/07/25
- Bedrooms: 3
- Bathrooms: 1
- Single carport