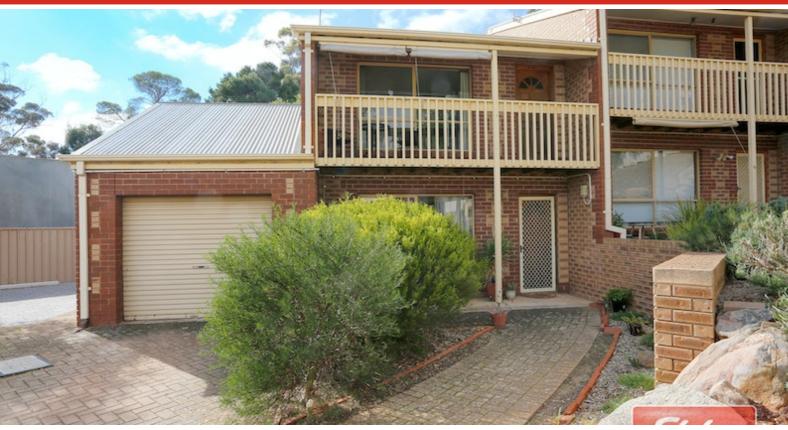

#### UNDER CONTRACT BY CHRISTOPHER HURST

TOWNHOUSE IN A GREAT SPOT

Located within a short walk to Gawlers town centre this 2 storey unit has a living room, kitchen, meals area, downstairs 2nd toilet, 2 upstairs bedrooms, upstairs bathroom, a front balcony, there is a reverse cycle air conditioner, ducted evaporative air conditioning, a garage under the main roof and a generous rear yard, with a paved courtyard area. Currently tennated at \$260 per week.

Land Area 214.00 square metres

Bedrooms: 2Bathrooms: 1Single garage

TYPE: Sold

**INTERNET ID:** 80P0025

SALE DETAILS

\$250,000 - \$270,000