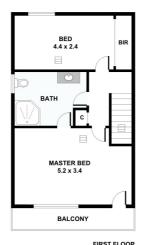

#### 5/9 High Street, Gawler East

GARAGE LOUNGE 5.2 x 3.6

SKITCHEN DINING 2.8 x 3.4

F C

L' DRY

WM C

ENTRY

GROUND FLOOR

APPROXIMATE AREAS

| INTERNAL : 88 m² | GARAGE : 19 m² | BALCONY : 5 m² | PORCH : 5 m² | TOTAL AREA : 117 m

Please note: All stated dimensions are approximate only. Particulars given are for general information only and do not constitute any representation on the part of the vendor or agent.