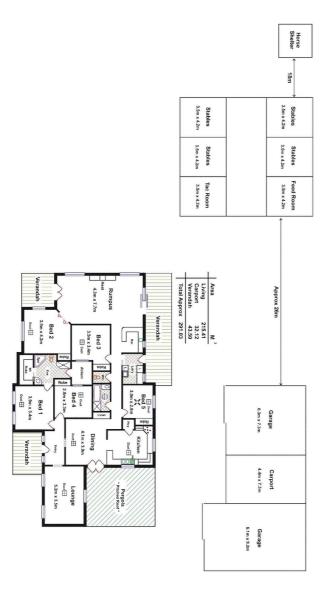

#### **CONTACT DETAILS**

**Elders Real Estate Gawler** 37 Murray Street

GAWLER, SA 08 8522 1988 RLA: 64256

RLA: 64256

Christopher Hurst 0412 897 020

Outside there is a 30x40 4 stable barn with tack room and feed room, a round yard, 6 well fenced paddock, 6 yards, a dressage area plus extra sheds and carport.

Land Area 10 acres

Bedrooms: 5Bathrooms: 2Double garageDouble carport

# 232 Parkers Road, **Gawler Belt**

Please note: This drawing is for illustration purposes only. All measurements are approximate and details intended to be relied upon