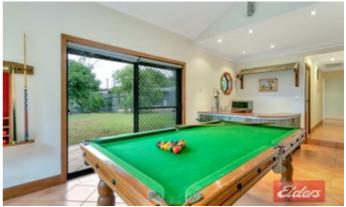

The 5 bedroom home has been extensively renovated and extended to include an ensuite and walk in robe to the main bedroom.

There is a lounge room, dining room, timber kitchen with granite bench tops, study, a large open living/games room with a bar which is highlighted with cathedral ceilings.