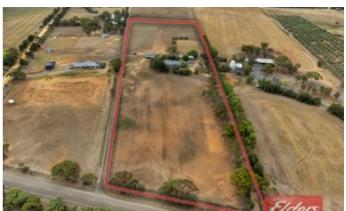

m and more.

TYPE: Sold

**INTERNET ID: 80P0030** 

**SALE DETAILS** 

\$730,000 - \$780,000

#### **CONTACT DETAILS**

**Elders Real Estate Gawler** 37 Murray Street

GAWLER, SA 08 8522 1988 RLA: 64256

RLA: 64256

Christopher Hurst 0412 897 020

Outside there is a 30x40 4 stable barn with tack room and feed room, a round yard, 6 well fenced paddock, 6 yards, a dressage area plus extra sheds and carport.



\*\*Please remember - You must wear a mask when inspecting a property.

All information contained herein is gathered from sources deemed to be reliable. However, we cannot guarantee its accuracy and interested persons should seek their own enquiries.

Land Area 10 acres

Bedrooms: 5Bathrooms: 2Double garageDouble carport







































































# 232 Parkers Road, **Gawler Belt**



Please note: This drawing is for illustration purposes only.
All measurements are approximate and details intended to be relied upon should be independently verified.



# 232 Parkers Road, **Gawler Belt**



Please note: This drawing is for illustration purposes only. All measurements are approximate and details intended to be relied upon