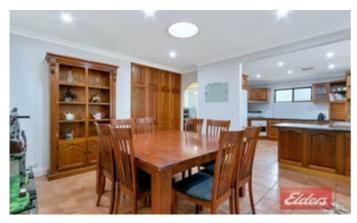

The 5 bedroom home has been extensively renovated and extended to include an ensuite and walk in robe to the main bedroom.

There is a lounge room, dining room, timber kitchen with granite bench tops, study, a large open living/games room with a bar which is highlighted with cathedral ceilings.