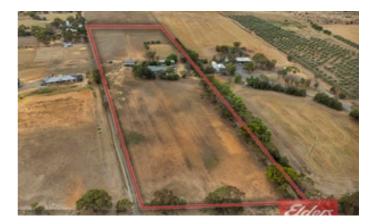

#### 232 Parkers Road, GAWLER BELT, SA 5118

#### UNDER CONTRACT BY CHRISTOPHER HURST

SPACIOUS HOME ON 10 ACRES

Located in the very popular area of Gawler Belt that enjoys easy access to Adelaide and it's northern suburbs via the northern expressway, this very well established property has been set up for horses, however the property could be easily converted to suit various other pursuits.

Land Area 10 acres

Bedrooms: 5Bathrooms: 2Double garageDouble carport