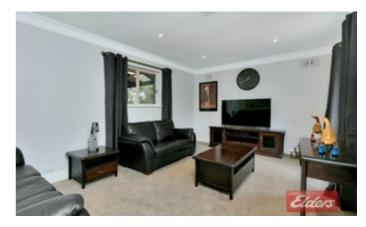

The 5 bedroom home has been extensively renovated and extended to include an ensuite and walk in robe to the main bedroom.

There is a lounge room, dining room, timber kitchen with granite bench tops, study, a large open living/games room with a bar which is highlighted with cathedral ceilings.