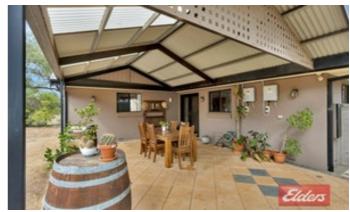

The 5 bedroom home has been extensively renovated and extended to include an ensuite and walk in robe to the main bedroom.

There is a lounge room, dining room, timber kitchen with granite bench tops, study, a large open living/games room with a bar which is highlighted with cathedral ceilings.

There is a new reverse cycle ducted air conditioner, a slow combustion heater, lots of built in cupboard, 9kw solar system and more.

TYPE: Sold

**INTERNET ID: 80P0030** 

**SALE DETAILS** 

\$730,000 - \$780,000