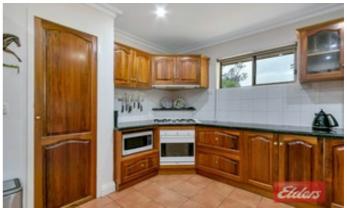

The 5 bedroom home has been extensively renovated and extended to include an ensuite and walk in robe to the main bedroom.

There is a lounge room, dining room, timber kitchen with granite bench tops, study, a large open living/games room with a bar which is highlighted with cathedral ceilings.