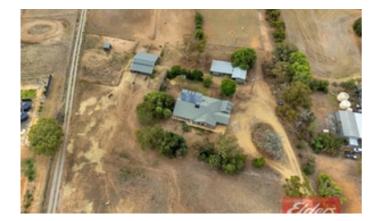

The 5 bedroom home has been extensively renovated and extended to include an ensuite and walk in robe to the main bedroom.

There is a lounge room, dining room, timber kitchen with granite bench tops, study, a large open living/games room with a bar which is highlighted with cathedral ceilings.

Land Area 10 acres

Bedrooms: 5Bathrooms: 2Double garageDouble carport