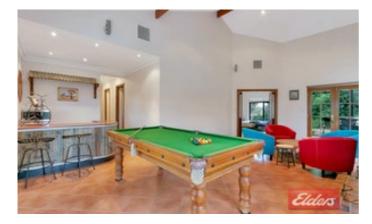

The 5 bedroom home has been extensively renovated and extended to include an ensuite and walk in robe to the main bedroom.

There is a lounge room, dining room, timber kitchen with granite bench tops, study, a large open living/games room with a bar which is highlighted with cathedral ceilings.