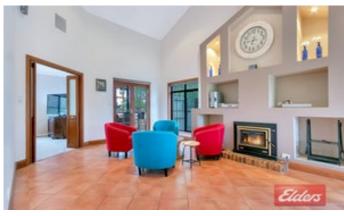

The 5 bedroom home has been extensively renovated and extended to include an ensuite and walk in robe to the main bedroom.

There is a lounge room, dining room, timber kitchen with granite bench tops, study, a large open living/games room with a bar which is highlighted with cathedral ceilings.