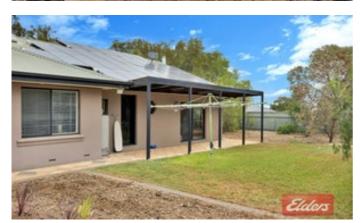

The 5 bedroom home has been extensively renovated and extended to include an ensuite and walk in robe to the main bedroom.

There is a lounge room, dining room, timber kitchen with granite bench tops, study, a large open living/games room with a bar which is highlighted with cathedral ceilings.

There is a new reverse cycle ducted air conditioner, a slow combustion heater, lots of built in cupboard, 9kw solar system and more.

TYPE: Sold

**INTERNET ID: 80P0030** 

**SALE DETAILS** 

\$730,000 - \$780,000