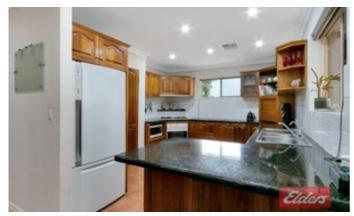

The 5 bedroom home has been extensively renovated and extended to include an ensuite and walk in robe to the main bedroom.

There is a lounge room, dining room, timber kitchen with granite bench tops, study, a large open living/games room with a bar which is highlighted with cathedral ceilings.