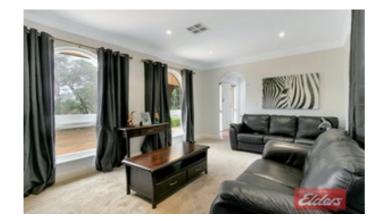

The 5 bedroom home has been extensively renovated and extended to include an ensuite and walk in robe to the main bedroom.

There is a lounge room, dining room, timber kitchen with granite bench tops, study, a large open living/games room with a bar which is highlighted with cathedral ceilings.