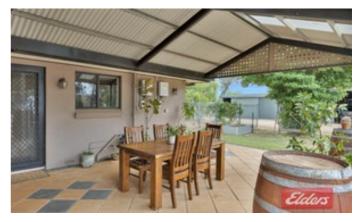

The 5 bedroom home has been extensively renovated and extended to include an ensuite and walk in robe to the main bedroom.

There is a lounge room, dining room, timber kitchen with granite bench tops, study, a large open living/games room with a bar which is highlighted with cathedral ceilings.

There is a new reverse cycle ducted air conditioner, a slow combustion heater, lots of built in cupboard, 9kw solar system and more.

TYPE: Sold

**INTERNET ID: 80P0030** 

**SALE DETAILS** 

\$730,000 - \$780,000