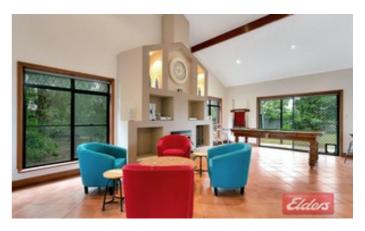

The 5 bedroom home has been extensively renovated and extended to include an ensuite and walk in robe to the main bedroom.

There is a lounge room, dining room, timber kitchen with granite bench tops, study, a large open living/games room with a bar which is highlighted with cathedral ceilings.