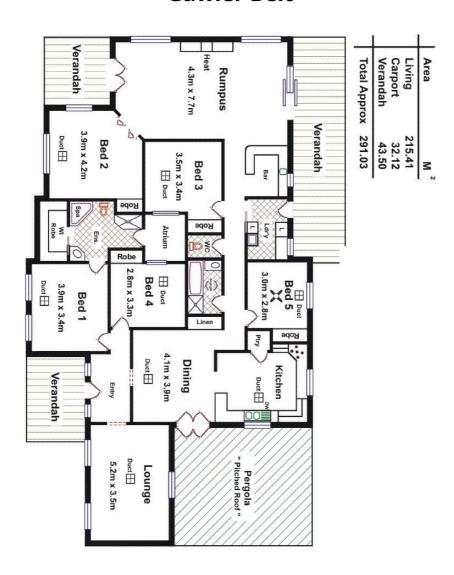

The 5 bedroom home has been extensively renovated and extended to include an ensuite and walk in robe to the main bedroom.

There is a lounge room, dining room, timber kitchen with granite bench tops, study, a large open living/games room with a bar which is highlighted with cathedral ceilings.

There is a new reverse cycle ducted air conditioner, a slow combustion heater, lots of built in cupboard, 9kw solar system and more.

TYPE: Sold

**INTERNET ID: 80P0030** 

**SALE DETAILS** 

\$730,000 - \$780,000

# 232 Parkers Road, **Gawler Belt**

Please note: This drawing is for illustration purposes only.
All measurements are approximate and details intended to be relied upon should be independently verified.