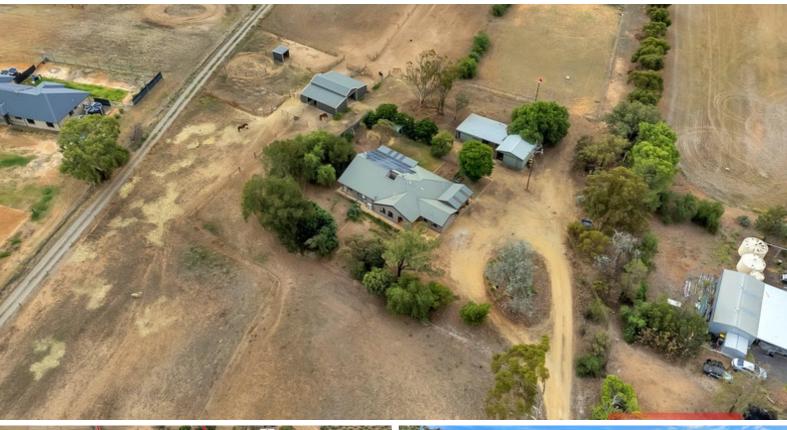

#### UNDER CONTRACT BY CHRISTOPHER HURST

SPACIOUS HOME ON 10 ACRES

Located in the very popular area of Gawler Belt that enjoys easy access to Adelaide and it's northern suburbs via the northern expressway, this very well established property has been set up for horses, however the property could be easily converted to suit various other pursuits.

#### **CONTACT DETAILS**

**Elders Real Estate Gawler** 37 Murray Street

GAWLER, SA 08 8522 1988 RLA: 64256

RLA: 64256

Christopher Hurst 0412 897 020

Outside there is a 30x40 4 stable barn with tack room and feed room, a round yard, 6 well fenced paddock, 6 yards, a dressage area plus extra sheds and carport.

Land Area 10 acres

Bedrooms: 5Bathrooms: 2Double garageDouble carport