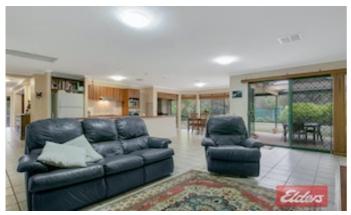

The home is huge with over 300m2 of living space including 5 massive bedrooms, ensuite and walk in robe to the main bedroom. There is a formal lounge, dining, a family room that is overlooked from the central kitchen complete with an island bench and large walk in pantry, a separate rumpus/games room and lots of features including reverse cycle ducted air conditioning, plenty of built in wardrobes, tiled living areas, a 13kw solar system, 67,000 Litres of rain water to the home and much more!