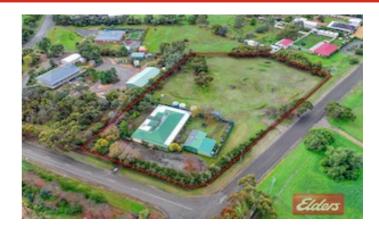

#### 19 Lange Road, GAWLER BELT, SA 5118

UNDER CONTRACT BY CHRISTOPHER HURST

**EXPANSIVE HOME ON 2 1/2 ACRES** 

located on the edge of Gawler, close to Xavier College, Gawlers town centre and easy access to Adelaide via the Northern Expressway this very well established property offers you lots of room to move.

Outside you will find extensive verandahs on 3 sides of the home that also includes the large outdoor entertaining area, there is a big  $12 \times 7m$  shed. A  $6 \times 10m$  double carport, established gardens and the house is fully fences from the rest of the 2.5 acres.

- Land Area 2.5 acres
- Bedrooms: 5
- Bathrooms: 2
- Car Parks: 2