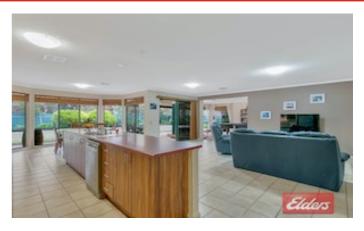

The home is huge with over 300m2 of living space including 5 massive bedrooms, ensuite and walk in robe to the main bedroom. There is a formal lounge, dining, a family room that is overlooked from the central kitchen complete with an island bench and large walk in pantry, a separate rumpus/games room and lots of features including reverse cycle ducted air conditioning, plenty of built in wardrobes, tiled living areas, a 13kw solar system, 67,000 Litres of rain water to the home and much more!