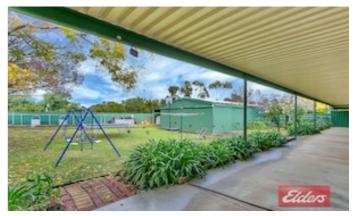

Outside you will find extensive verandahs on 3 sides of the home that also includes the large outdoor entertaining area, there is a big  $12 \times 7m$  shed. A  $6 \times 10m$  double carport, established gardens and the house is fully fences from the rest of the 2.5 acres.