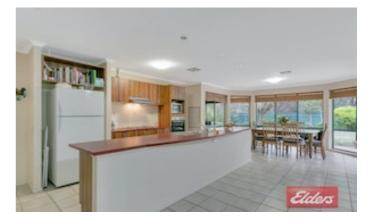

The home is huge with over 300m2 of living space including 5 massive bedrooms, ensuite and walk in robe to the main bedroom. There is a formal lounge, dining, a family room that is overlooked from the central kitchen complete with an island bench and large walk in pantry, a separate rumpus/games room and lots of features including reverse cycle ducted air conditioning, plenty of built in wardrobes, tiled living areas, a 13kw solar system, 67,000 Litres of rain water to the home and much more!