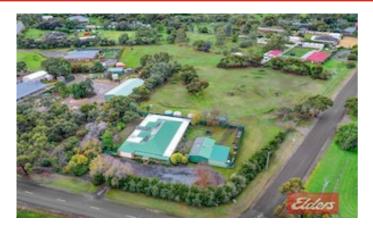

#### 19 Lange Road, GAWLER BELT, SA 5118

UNDER CONTRACT BY CHRISTOPHER HURST

**EXPANSIVE HOME ON 2 1/2 ACRES** 

located on the edge of Gawler, close to Xavier College, Gawlers town centre and easy access to Adelaide via the Northern Expressway this very well established property offers you lots of room to move.

Outside you will find extensive verandahs on 3 sides of the home that also includes the large outdoor entertaining area, there is a big  $12 \times 7m$  shed. A  $6 \times 10m$  double carport, established gardens and the house is fully fences from the rest of the 2.5 acres.

- Land Area 2.5 acres
- Bedrooms: 5
- Bathrooms: 2
- Car Parks: 2