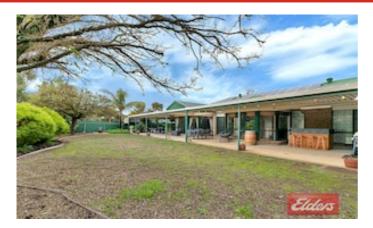

The home is huge with over 300m2 of living space including 5 massive bedrooms, ensuite and walk in robe to the main bedroom. There is a formal lounge, dining, a family room that is overlooked from the central kitchen complete with an island bench and large walk in pantry, a separate rumpus/games room and lots of features including reverse cycle ducted air conditioning, plenty of built in wardrobes, tiled living areas, a 13kw solar system, 67,000 Litres of rain water to the home and much more!

Outside you will find extensive verandahs on 3 sides of the home that also includes the large outdoor entertaining area, there is a big  $12 \times 7m$  shed. A  $6 \times 10m$  double carport, established gardens and the house is fully fences from the rest of the 2.5 acres.