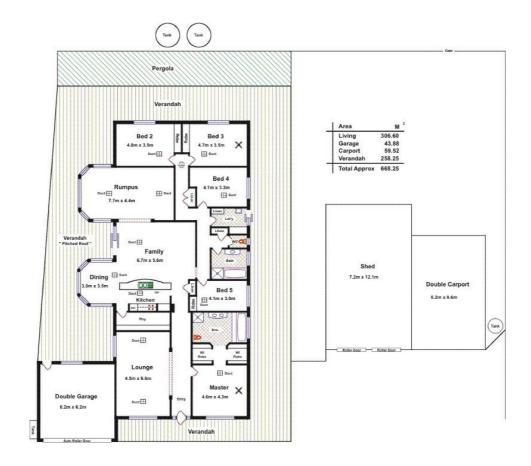

The home is huge with over 300m2 of living space including 5 massive bedrooms, ensuite and walk in robe to the main bedroom. There is a formal lounge, dining, a family room that is overlooked from the central kitchen complete with an island bench and large walk in pantry, a separate rumpus/games room and lots of features including reverse cycle ducted air conditioning, plenty of built in wardrobes, tiled living areas, a 13kw solar system, 67,000 Litres of rain water to the home and much more!

Outside you will find extensive verandahs on 3 sides of the home that also includes the large outdoor entertaining area, there is a big  $12 \times 7m$  shed. A  $6 \times 10m$  double carport, established gardens and the house is fully fences from the rest of the 2.5 acres.

# 19 LANGE ROAD, GAWLER BELT

Please note: This drawing is for illustration purposes only. All measurements are approximate and details intended to be relied upon should be independently verified.