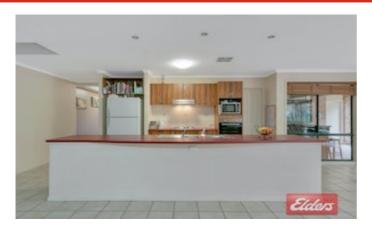

The home is huge with over 300m2 of living space including 5 massive bedrooms, ensuite and walk in robe to the main bedroom. There is a formal lounge, dining, a family room that is overlooked from the central kitchen complete with an island bench and large walk in pantry, a separate rumpus/games room and lots of features including reverse cycle ducted air conditioning, plenty of built in wardrobes, tiled living areas, a 13kw solar system, 67,000 Litres of rain water to the home and much more!