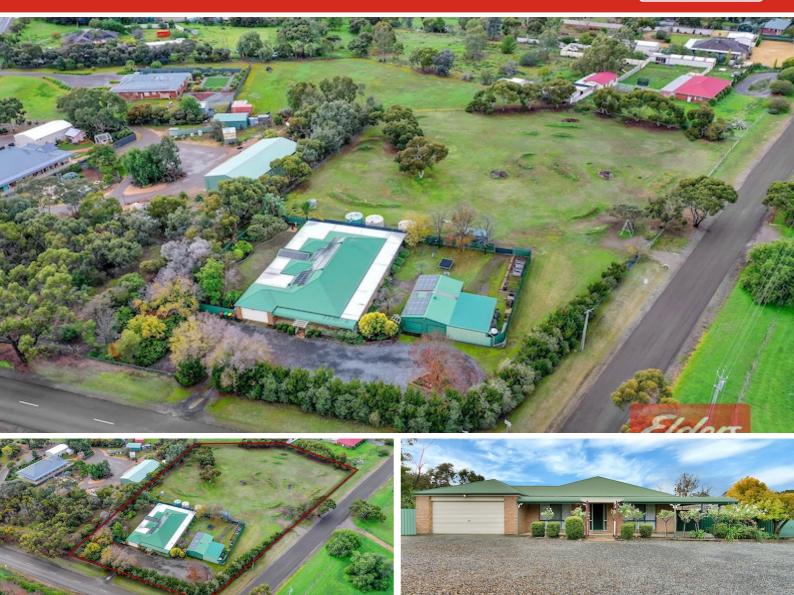

#### 19 Lange Road, GAWLER BELT, SA 5118

UNDER CONTRACT BY CHRISTOPHER HURST

**EXPANSIVE HOME ON 2 1/2 ACRES** 

located on the edge of Gawler, close to Xavier College, Gawlers town centre and easy access to Adelaide via the Northern Expressway this very well established property offers you lots of room to move.

The home is huge with over 300m2 of living space including 5 massive bedrooms, ensuite and walk in robe to the main bedroom. There is a formal lounge, dining, a family room that is overlooked from the central kitchen complete with an island bench and large walk in pantry, a separate rumpus/games room and lots of features including reverse cycle ducted air conditioning, plenty of built in wardrobes, tiled living areas, a 13kw solar system, 67,000 Litres of rain water to the home and much more!

Outside you will find extensive verandahs on 3 sides of the home that also includes the large outdoor entertaining area, there is a big  $12 \times 7m$  shed. A  $6 \times 10m$  double carport, established gardens and the house is fully fences from the rest of the 2.5 acres.

- Land Area 2.5 acres
- Bedrooms: 5
- Bathrooms: 2
- Car Parks: 2