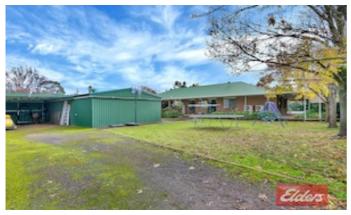

Outside you will find extensive verandahs on 3 sides of the home that also includes the large outdoor entertaining area, there is a big  $12 \times 7m$  shed. A  $6 \times 10m$  double carport, established gardens and the house is fully fences from the rest of the 2.5 acres.