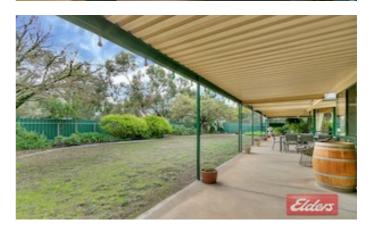

Outside you will find extensive verandahs on 3 sides of the home that also includes the large outdoor entertaining area, there is a big  $12 \times 7m$  shed. A  $6 \times 10m$  double carport, established gardens and the house is fully fences from the rest of the 2.5 acres.