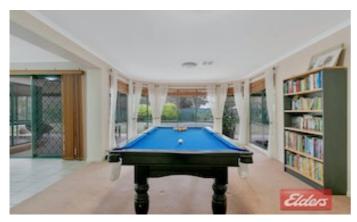

The home is huge with over 300m2 of living space including 5 massive bedrooms, ensuite and walk in robe to the main bedroom. There is a formal lounge, dining, a family room that is overlooked from the central kitchen complete with an island bench and large walk in pantry, a separate rumpus/games room and lots of features including reverse cycle ducted air conditioning, plenty of built in wardrobes, tiled living areas, a 13kw solar system, 67,000 Litres of rain water to the home and much more!