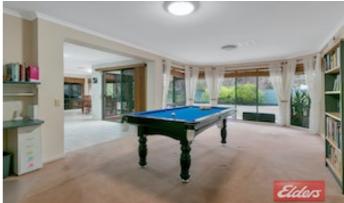

The home is huge with over 300m2 of living space including 5 massive bedrooms, ensuite and walk in robe to the main bedroom. There is a formal lounge, dining, a family room that is overlooked from the central kitchen complete with an island bench and large walk in pantry, a separate rumpus/games room and lots of features including reverse cycle ducted air conditioning, plenty of built in wardrobes, tiled living areas, a 13kw solar system, 67,000 Litres of rain water to the home and much more!