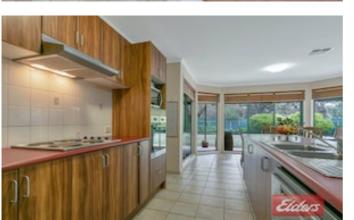

The home is huge with over 300m2 of living space including 5 massive bedrooms, ensuite and walk in robe to the main bedroom. There is a formal lounge, dining, a family room that is overlooked from the central kitchen complete with an island bench and large walk in pantry, a separate rumpus/games room and lots of features including reverse cycle ducted air conditioning, plenty of built in wardrobes, tiled living areas, a 13kw solar system, 67,000 Litres of rain water to the home and much more!