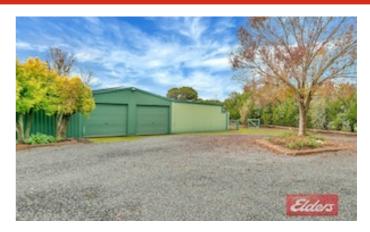

Outside you will find extensive verandahs on 3 sides of the home that also includes the large outdoor entertaining area, there is a big  $12 \times 7m$  shed. A  $6 \times 10m$  double carport, established gardens and the house is fully fences from the rest of the 2.5 acres.