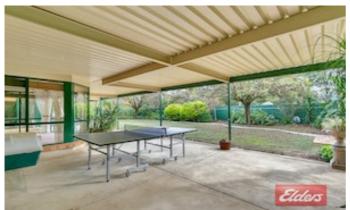

Outside you will find extensive verandahs on 3 sides of the home that also includes the large outdoor entertaining area, there is a big  $12 \times 7m$  shed. A  $6 \times 10m$  double carport, established gardens and the house is fully fences from the rest of the 2.5 acres.