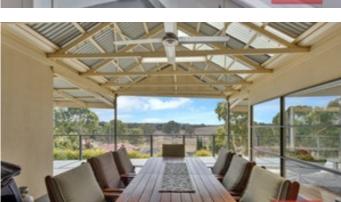

The contemporary designed 4 bedroom home has a main bedroom with an ensuite and built in wardrobe, there is a well appointed kitchen that overlooks a large dining living area, plus there is a separate lounge room all to the upper deck and beyond to lovely views.

The home has lots of features like high ceilings, ducted reverse cycle air conditioning, lovely flooring, a cbus lighting system, inside access from the double garage, lots of built in cupboards, a solar system, there is an impressive undercover decked entry area that doubles as another outdoor entertaining area and the full length upper rear deck/outdoor entertaining area is an absolute delight and is a great area to sit back and enjoy the views.