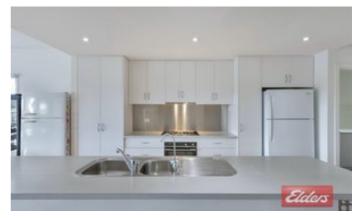

The contemporary designed 4 bedroom home has a main bedroom with an ensuite and built in wardrobe, there is a well appointed kitchen that overlooks a large dining living area, plus there is a separate lounge room all to the upper deck and beyond to lovely views.