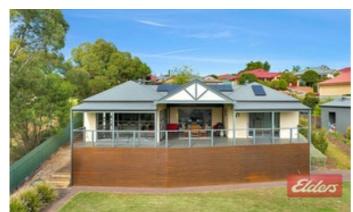

The contemporary designed 4 bedroom home has a main bedroom with an ensuite and built in wardrobe, there is a well appointed kitchen that overlooks a large dining living area, plus there is a separate lounge room all to the upper deck and beyond to lovely views.

The home has lots of features like high ceilings, ducted reverse cycle air conditioning, lovely flooring, a cbus lighting system, inside access from the double garage, lots of built in cupboards, a solar system, there is an impressive undercover decked entry area that doubles as another outdoor entertaining area and the full length upper rear deck/outdoor entertaining area is an absolute delight and is a great area to sit back and enjoy the views.