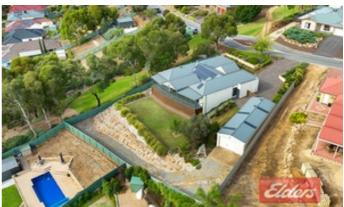

### 18 Burke Parade, HEWETT, SA 5118

The home has lots of features like high ceilings, ducted reverse cycle air conditioning, lovely flooring, a cbus lighting system, inside access from the double garage, lots of built in cupboards, a solar system, there is an impressive undercover decked entry area that doubles as another outdoor entertaining area and the full length upper rear deck/outdoor entertaining area is an absolute delight and is a great area to sit back and enjoy the views.

#### **CONTACT DETAILS**

**Elders Real Estate Gawler** 37 Murray Street

GAWLER, SA 08 8522 1988

RLA: 64256

Christopher Hurst 0412 897 020

The property enjoys access to a big 5x15 metre shed that would be great for extra vehicles, lots of extra storage under the deck, fully established gardens with irrigation

and much much more.

• Land Area 1,601.00 square metre

Building Area: 206.00 square metres

Bedrooms: 4Bathrooms: 2Car Parks: 2

18 Burke Parade, HEWETT