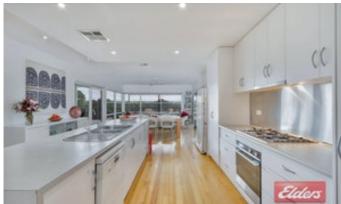

The contemporary designed 4 bedroom home has a main bedroom with an ensuite and built in wardrobe, there is a well appointed kitchen that overlooks a large dining living area, plus there is a separate lounge room all to the upper deck and beyond to lovely views.

The home has lots of features like high ceilings, ducted reverse cycle air conditioning, lovely flooring, a cbus lighting system, inside access from the double garage, lots of built in cupboards, a solar system, there is an impressive undercover decked entry area that doubles as another outdoor entertaining area and the full length upper rear deck/outdoor entertaining area is an absolute delight and is a great area to sit back and enjoy the views.