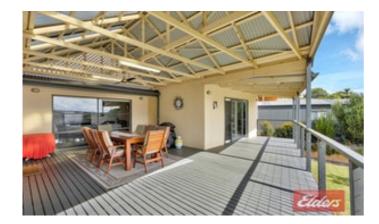

The home has lots of features like high ceilings, ducted reverse cycle air conditioning, lovely flooring, a cbus lighting system, inside access from the double garage, lots of built in cupboards, a solar system, there is an impressive undercover decked entry area that doubles as another outdoor entertaining area and the full length upper rear deck/outdoor entertaining area is an absolute delight and is a great area to sit back and enjoy the views.