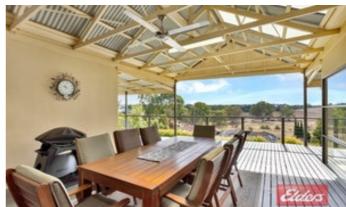

The home has lots of features like high ceilings, ducted reverse cycle air conditioning, lovely flooring, a cbus lighting system, inside access from the double garage, lots of built in cupboards, a solar system, there is an impressive undercover decked entry area that doubles as another outdoor entertaining area and the full length upper rear deck/outdoor entertaining area is an absolute delight and is a great area to sit back and enjoy the views.