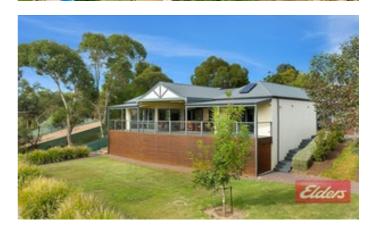

The contemporary designed 4 bedroom home has a main bedroom with an ensuite and built in wardrobe, there is a well appointed kitchen that overlooks a large dining living area, plus there is a separate lounge room all to the upper deck and beyond to lovely views.

The home has lots of features like high ceilings, ducted reverse cycle air conditioning, lovely flooring, a cbus lighting system, inside access from the double garage, lots of built in cupboards, a solar system, there is an impressive undercover decked entry area that doubles as another outdoor entertaining area and the full length upper rear deck/outdoor entertaining area is an absolute delight and is a great area to sit back and enjoy the views.