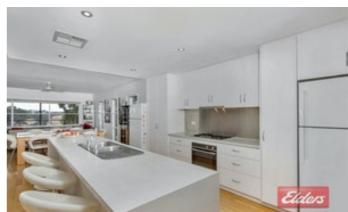

The contemporary designed 4 bedroom home has a main bedroom with an ensuite and built in wardrobe, there is a well appointed kitchen that overlooks a large dining living area, plus there is a separate lounge room all to the upper deck and beyond to lovely views.

The home has lots of features like high ceilings, ducted reverse cycle air conditioning, lovely flooring, a cbus lighting system, inside access from the double garage, lots of built in cupboards, a solar system, there is an impressive undercover decked entry area that doubles as another outdoor entertaining area and the full length upper rear deck/outdoor entertaining area is an absolute delight and is a great area to sit back and enjoy the views.