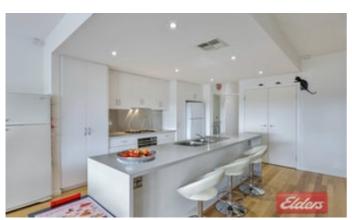

The contemporary designed 4 bedroom home has a main bedroom with an ensuite and built in wardrobe, there is a well appointed kitchen that overlooks a large dining living area, plus there is a separate lounge room all to the upper deck and beyond to lovely views.

The home has lots of features like high ceilings, ducted reverse cycle air conditioning, lovely flooring, a cbus lighting system, inside access from the double garage, lots of built in cupboards, a solar system, there is an impressive undercover decked entry area that doubles as another outdoor entertaining area and the full length upper rear deck/outdoor entertaining area is an absolute delight and is a great area to sit back and enjoy the views.