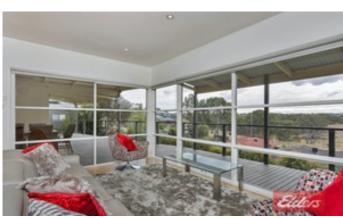

The home has lots of features like high ceilings, ducted reverse cycle air conditioning, lovely flooring, a cbus lighting system, inside access from the double garage, lots of built in cupboards, a solar system, there is an impressive undercover decked entry area that doubles as another outdoor entertaining area and the full length upper rear deck/outdoor entertaining area is an absolute delight and is a great area to sit back and enjoy the views.