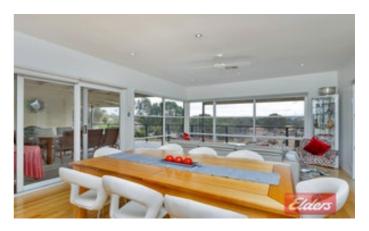

The contemporary designed 4 bedroom home has a main bedroom with an ensuite and built in wardrobe, there is a well appointed kitchen that overlooks a large dining living area, plus there is a separate lounge room all to the upper deck and beyond to lovely views.

The home has lots of features like high ceilings, ducted reverse cycle air conditioning, lovely flooring, a cbus lighting system, inside access from the double garage, lots of built in cupboards, a solar system, there is an impressive undercover decked entry area that doubles as another outdoor entertaining area and the full length upper rear deck/outdoor entertaining area is an absolute delight and is a great area to sit back and enjoy the views.