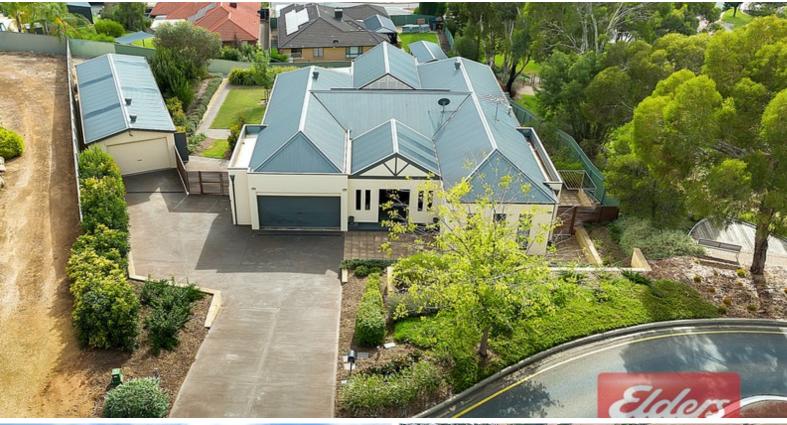

#### UNDER CONTRACT BY CHRISTOPHER HURST

SO MUCH TO LOVE ABOUT THIS ONE

Beautifully established and designed to take in outstanding views all on a huge 1601m2 allotment this stylish home is very impressive!

The contemporary designed 4 bedroom home has a main bedroom with an ensuite and built in wardrobe, there is a well appointed kitchen that overlooks a large dining living area, plus there is a separate lounge room all to the upper deck and beyond to lovely views.

The home has lots of features like high ceilings, ducted reverse cycle air conditioning, lovely flooring, a cbus lighting system, inside access from the double garage, lots of built in cupboards, a solar system, there is an impressive undercover decked entry area that doubles as another outdoor entertaining area and the full length upper rear deck/outdoor entertaining area is an absolute delight and is a great area to sit back and enjoy the views.

and much much more.

• Land Area 1,601.00 square metre

Building Area: 206.00 square metres

Bedrooms: 4Bathrooms: 2Car Parks: 2

18 Burke Parade, HEWETT