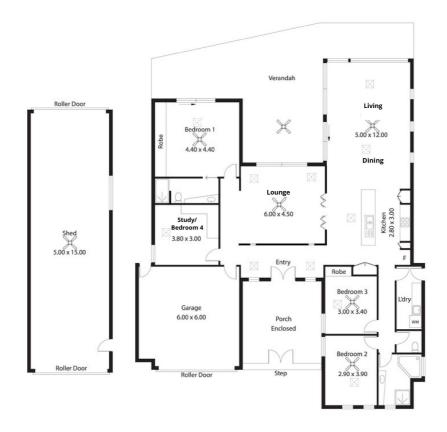

The contemporary designed 4 bedroom home has a main bedroom with an ensuite and built in wardrobe, there is a well appointed kitchen that overlooks a large dining living area, plus there is a separate lounge room all to the upper deck and beyond to lovely views.

The home has lots of features like high ceilings, ducted reverse cycle air conditioning, lovely flooring, a cbus lighting system, inside access from the double garage, lots of built in cupboards, a solar system, there is an impressive undercover decked entry area that doubles as another outdoor entertaining area and the full length upper rear deck/outdoor entertaining area is an absolute delight and is a great area to sit back and enjoy the views.

and much much more.

• Land Area 1,601.00 square metre

Building Area: 206.00 square metres

Bedrooms: 4Bathrooms: 2Car Parks: 2

18 Burke Parade, HEWETT