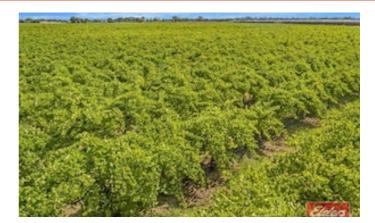

### 8.09 hectares, 20.00 acres

**VINEYARD ON 20 ACRES** 

Located in the very productive food growing area of the Adelaide Plains with easy access to Port Wakefield Road and Adelaide's Northern Suburbs the 20 acre parcel of land has been very well established since the 6.3Ha of Shiraz Vines were planted in 1998.

ALL IRRIGATED with a 24,549Kl water licence, new bore pump and piping in 2020. A lined storage dam, 3 phase power and more.

The sale of the grapes has been by contract with the same winery since 2004.