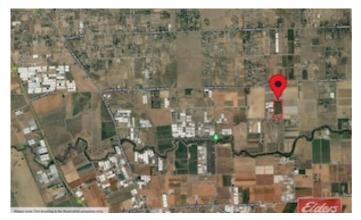

## 48 Johns Road, LEWISTON, SA 5501

UNDER CONTRACT BY CHRISTOPHER HURST

### 8.09 hectares, 20.00 acres

**VINEYARD ON 20 ACRES** 

Located in the very productive food growing area of the Adelaide Plains with easy access to Port Wakefield Road and Adelaide's Northern Suburbs the 20 acre parcel of land has been very well established since the 6.3Ha of Shiraz Vines were planted in 1998.