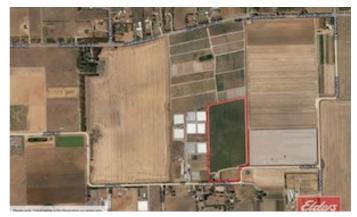

### 8.09 hectares, 20.00 acres

**VINEYARD ON 20 ACRES** 

Located in the very productive food growing area of the Adelaide Plains with easy access to Port Wakefield Road and Adelaide's Northern Suburbs the 20 acre parcel of land has been very well established since the 6.3Ha of Shiraz Vines were planted in 1998.

All information contained herein is gathered from sources deemed to be reliable. However, we cannot guarantee its accuracy and interested persons should seek their own enguiries.

• Land Area 20.0000 acres