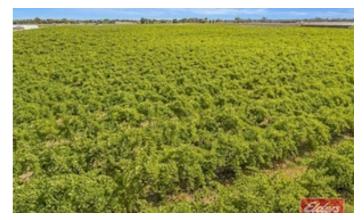

### 8.09 hectares, 20.00 acres

**VINEYARD ON 20 ACRES** 

Located in the very productive food growing area of the Adelaide Plains with easy access to Port Wakefield Road and Adelaide's Northern Suburbs the 20 acre parcel of land has been very well established since the 6.3Ha of Shiraz Vines were planted in 1998.

ALL IRRIGATED with a 24,549Kl water licence, new bore pump and piping in 2020. A lined storage dam, 3 phase power and more.

The sale of the grapes has been by contract with the same winery since 2004.