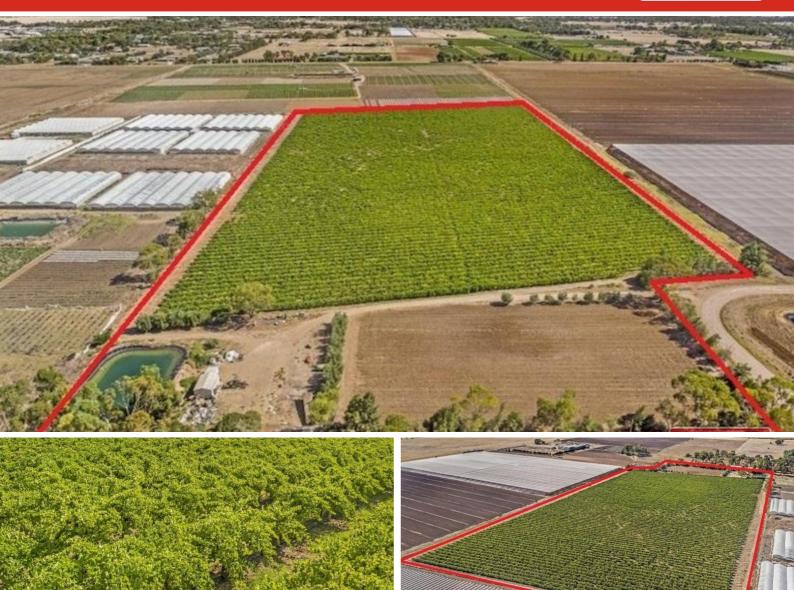

### 8.09 hectares, 20.00 acres

**VINEYARD ON 20 ACRES** 

Located in the very productive food growing area of the Adelaide Plains with easy access to Port Wakefield Road and Adelaide's Northern Suburbs the 20 acre parcel of land has been very well established since the 6.3Ha of Shiraz Vines were planted in 1998.

ALL IRRIGATED with a 24,549Kl water licence, new bore pump and piping in 2020. A lined storage dam, 3 phase power and more.

The sale of the grapes has been by contract with the same winery since 2004.