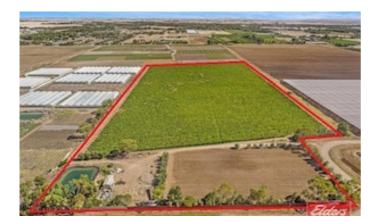

### 8.09 hectares, 20.00 acres

**VINEYARD ON 20 ACRES** 

Located in the very productive food growing area of the Adelaide Plains with easy access to Port Wakefield Road and Adelaide's Northern Suburbs the 20 acre parcel of land has been very well established since the 6.3Ha of Shiraz Vines were planted in 1998.

ALL IRRIGATED with a 24,549Kl water licence, new bore pump and piping in 2020. A lined storage dam, 3 phase power and more.

The sale of the grapes has been by contract with the same winery since 2004.