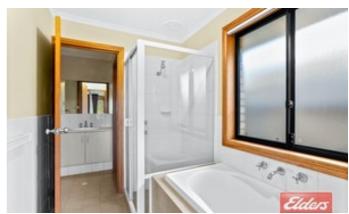

The 2007 Built home has 3 bedrooms, a 3 way bathroom, there is is a walk in robe to the main bedroom, a tiled open plan living area that consists of the kitchen, dining and living room. There are plenty of built in cupboards, reverse cycle air conditioning, front roller shutters, a carport under the main roof with an automatic roller door, full length rear verandah/outdoor entertaining area, tool shed, fully established gardens and more!