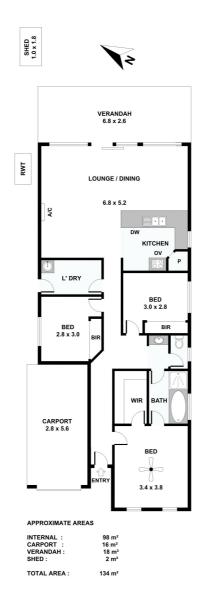

The 2007 Built home has 3 bedrooms, a 3 way bathroom, there is is a walk in robe to the main bedroom, a tiled open plan living area that consists of the kitchen, dining and living room. There are plenty of built in cupboards, reverse cycle air conditioning, front roller shutters, a carport under the main roof with an automatic roller door, full length rear verandah/outdoor entertaining area, tool shed, fully established gardens and more!

### 24 Netherby Ave, Evanston Park

Please note: All stated dimensions are approximate only. Particulars given are for general information only and do not constitute any representation on the part of the vendor or agent.