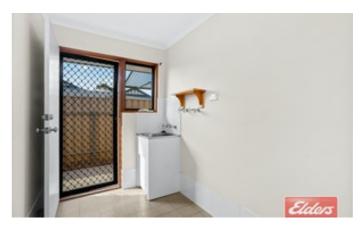

The 2007 Built home has 3 bedrooms, a 3 way bathroom, there is is a walk in robe to the main bedroom, a tiled open plan living area that consists of the kitchen, dining and living room. There are plenty of built in cupboards, reverse cycle air conditioning, front roller shutters, a carport under the main roof with an automatic roller door, full length rear verandah/outdoor entertaining area, tool shed, fully established gardens and more!