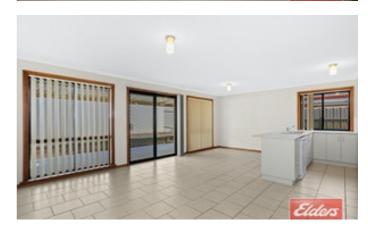

The 2007 Built home has 3 bedrooms, a 3 way bathroom, there is is a walk in robe to the main bedroom, a tiled open plan living area that consists of the kitchen, dining and living room. There are plenty of built in cupboards, reverse cycle air conditioning, front roller shutters, a carport under the main roof with an automatic roller door, full length rear verandah/outdoor entertaining area, tool shed, fully established gardens and more!