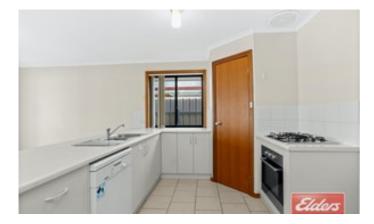

The 2007 Built home has 3 bedrooms, a 3 way bathroom, there is is a walk in robe to the main bedroom, a tiled open plan living area that consists of the kitchen, dining and living room. There are plenty of built in cupboards, reverse cycle air conditioning, front roller shutters, a carport under the main roof with an automatic roller door, full length rear verandah/outdoor entertaining area, tool shed, fully established gardens and more!