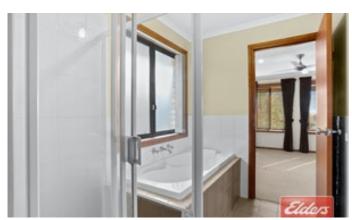

The 2007 Built home has 3 bedrooms, a 3 way bathroom, there is is a walk in robe to the main bedroom, a tiled open plan living area that consists of the kitchen, dining and living room. There are plenty of built in cupboards, reverse cycle air conditioning, front roller shutters, a carport under the main roof with an automatic roller door, full length rear verandah/outdoor entertaining area, tool shed, fully established gardens and more!