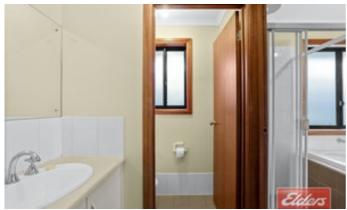

The 2007 Built home has 3 bedrooms, a 3 way bathroom, there is is a walk in robe to the main bedroom, a tiled open plan living area that consists of the kitchen, dining and living room. There are plenty of built in cupboards, reverse cycle air conditioning, front roller shutters, a carport under the main roof with an automatic roller door, full length rear verandah/outdoor entertaining area, tool shed, fully established gardens and more!