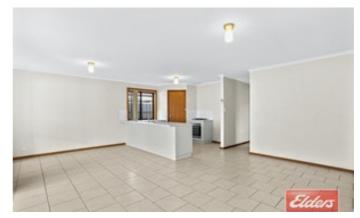

The 2007 Built home has 3 bedrooms, a 3 way bathroom, there is is a walk in robe to the main bedroom, a tiled open plan living area that consists of the kitchen, dining and living room. There are plenty of built in cupboards, reverse cycle air conditioning, front roller shutters, a carport under the main roof with an automatic roller door, full length rear verandah/outdoor entertaining area, tool shed, fully established gardens and more!