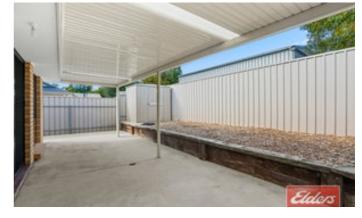

The 2007 Built home has 3 bedrooms, a 3 way bathroom, there is is a walk in robe to the main bedroom, a tiled open plan living area that consists of the kitchen, dining and living room. There are plenty of built in cupboards, reverse cycle air conditioning, front roller shutters, a carport under the main roof with an automatic roller door, full length rear verandah/outdoor entertaining area, tool shed, fully established gardens and more!