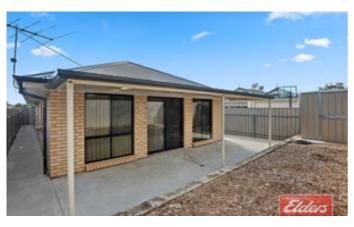

The 2007 Built home has 3 bedrooms, a 3 way bathroom, there is is a walk in robe to the main bedroom, a tiled open plan living area that consists of the kitchen, dining and living room. There are plenty of built in cupboards, reverse cycle air conditioning, front roller shutters, a carport under the main roof with an automatic roller door, full length rear verandah/outdoor entertaining area, tool shed, fully established gardens and more!