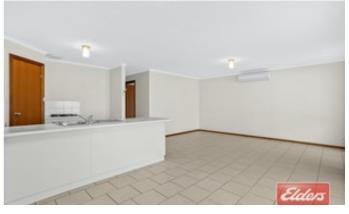

The 2007 Built home has 3 bedrooms, a 3 way bathroom, there is is a walk in robe to the main bedroom, a tiled open plan living area that consists of the kitchen, dining and living room. There are plenty of built in cupboards, reverse cycle air conditioning, front roller shutters, a carport under the main roof with an automatic roller door, full length rear verandah/outdoor entertaining area, tool shed, fully established gardens and more!