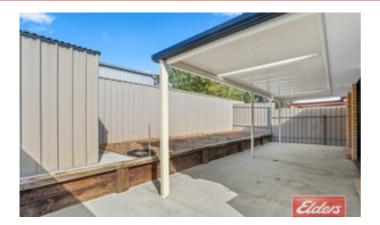

The 2007 Built home has 3 bedrooms, a 3 way bathroom, there is is a walk in robe to the main bedroom, a tiled open plan living area that consists of the kitchen, dining and living room. There are plenty of built in cupboards, reverse cycle air conditioning, front roller shutters, a carport under the main roof with an automatic roller door, full length rear verandah/outdoor entertaining area, tool shed, fully established gardens and more!