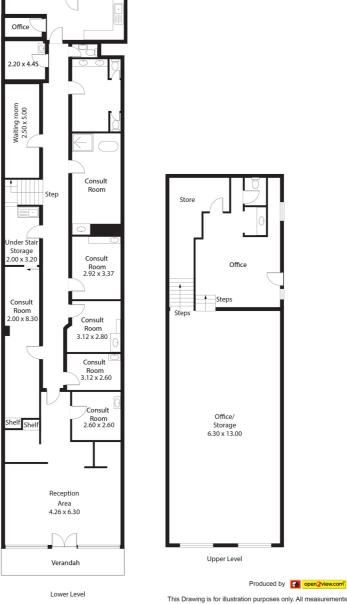

112 Murray Street, GAWLER

This Drawing is for illustration purposes only. All measurements are internal and approximate.Details intended to be relied upon should be independently verified.

189.00SQ.M 132.30SQ.M **321.30SQ.M** 

Lower Level: Upper Level: TOTAL: