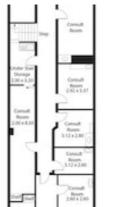

112 Murray Street, GAWLER

This Drawing is for illustration purposes only. All measurements are internal and approximate.Details intended to be relied upon should be independently verified.

189.00SQ.M 132.30SQ.M **321.30SQ.M** 

Lower Level: Upper Level: TOTAL: