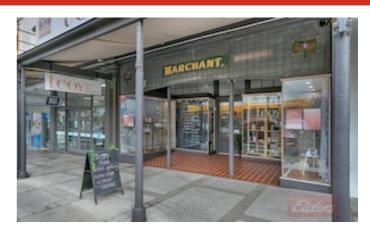

### 112 Murray Street, GAWLER, SA 5118

The property is positioned between Specsavers and MGA Insurance and sits across the road from CBA, Cash Converters and Bank SA, confirming this as a premium and desirable location of big business.

Leased until 31 July 2027