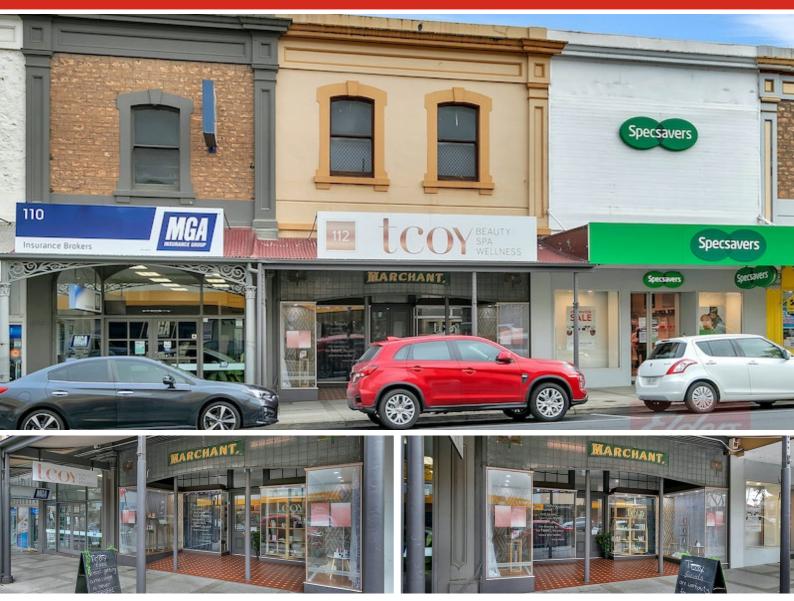

### 112 Murray Street, GAWLER, SA 5118

#### Leased Investment Opportunity

112 Murray St offers the successful investor a well presented character building with a longstanding tenant - an exemplary addition to any property portfolio.

Located in the heart of Gawler's Main Street and shopping district, this a rare opportunity to secure a long term tenant in one of South Australia's fastest growing regions.

The property is positioned between Specsavers and MGA Insurance and sits across the road from CBA, Cash Converters and Bank SA, confirming this as a premium and desirable location of big business.

Leased until 31 July 2027

- Total building area: 320sqm\*
- Over 20,000\* passing vehicles per day
- 0% Stamp Duty!

About the tenant:

"TCOY Salon and Spa have been providing our clients with up-to date treatments and services for over 20 years and in this time have gained a wealth of knowledge and industry experience. We pride ourselves on our excellent reputation and still remain the most recognised salon and spa in the Gawler and surrounding regions"