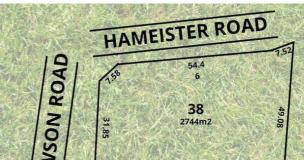

#### SUPERB 2744M2 ALLOTMENT

Nearly impossible to find! This is a rare opportunity to buy a (just under 3/4 acre) block of land that gives you some space and room to move!

Located within close proximity to the Springwood development, the "new" shopping centre and enjoying easy access to the Gawler East link road this corner allotment has been very well fenced, it has a 6x9m shed, water metre connected and has power available.