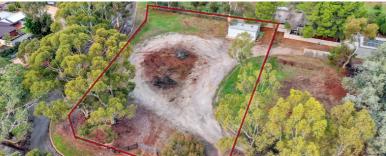

#### SUPERB 2744M2 ALLOTMENT

Nearly impossible to find! This is a rare opportunity to buy a (just under 3/4 acre) block of land that gives you some space and room to move!

Located within close proximity to the Springwood development, the "new" shopping centre and enjoying easy access to the Gawler East link road this corner allotment has been very well fenced, it has a 6x9m shed, water metre connected and has power available.