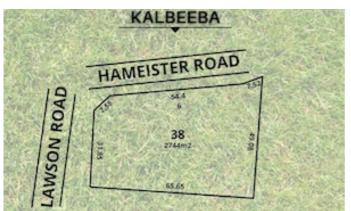

#### SUPERB 2744M2 ALLOTMENT

Nearly impossible to find! This is a rare opportunity to buy a (just under 3/4 acre) block of land that gives you some space and room to move!

Located within close proximity to the Springwood development, the "new" shopping centre and enjoying easy access to the Gawler East link road this corner allotment has been very well fenced, it has a 6x9m shed, water metre connected and has power available.