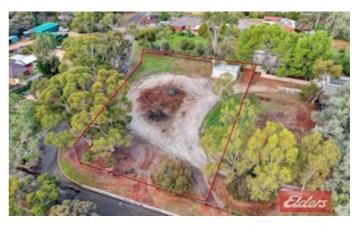

#### SUPERB 2744M2 ALLOTMENT

Nearly impossible to find! This is a rare opportunity to buy a (just under 3/4 acre) block of land that gives you some space and room to move!

Located within close proximity to the Springwood development, the "new" shopping centre and enjoying easy access to the Gawler East link road this corner allotment has been very well fenced, it has a 6x9m shed, water metre connected and has power available.