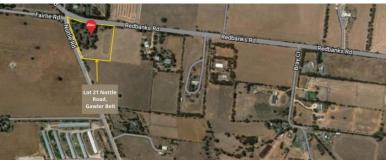

### 2.02 hectares, 5.00 acres

BUY IT, BUILD IT, LOVE IT.

Build the home you have always wanted on 5 acres. With 5 acres and your vision you'll be able to establish the lifestyle that you want.

Large house, outdoor entertaining area, swimming pool, large sheds, landscaped gardens the list could go on.

This property is

- 2Ha or 5 acres (approx)
- Mains water connected
- No Easements

TYPE: Sold

**INTERNET ID:** 80P3072

**SALE DETAILS** 

\$390,000 - \$420,000

• Land Area 5.0000 acres