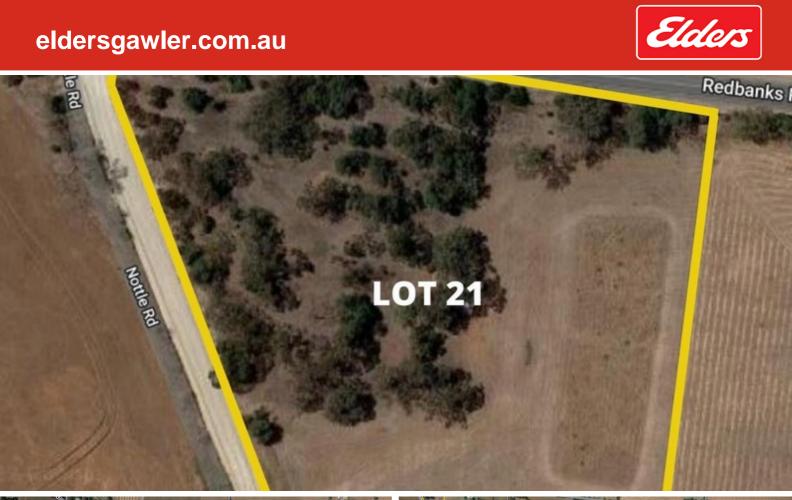

### 2.02 hectares, 5.00 acres

BUY IT, BUILD IT, LOVE IT.

Build the home you have always wanted on 5 acres. With 5 acres and your vision you'll be able to establish the lifestyle that you want.

Large house, outdoor entertaining area, swimming pool, large sheds, landscaped gardens the list could go on.

This property is

- 2Ha or 5 acres (approx)
- Mains water connected
- No Easements

TYPE: Sold

**INTERNET ID:** 80P3072

**SALE DETAILS** 

\$390,000 - \$420,000

• Land Area 5.0000 acres