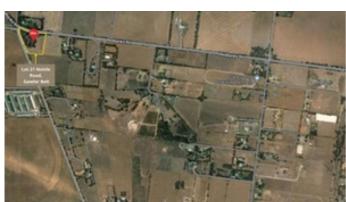

### 2.02 hectares, 5.00 acres

BUY IT, BUILD IT, LOVE IT.

Build the home you have always wanted on 5 acres. With 5 acres and your vision you'll be able to establish the lifestyle that you want.

Large house, outdoor entertaining area, swimming pool, large sheds, landscaped gardens the list could go on.

This property is

- 2Ha or 5 acres (approx)
- Mains water connected
- No Easements

TYPE: Sold

**INTERNET ID:** 80P3072

**SALE DETAILS** 

\$390,000 - \$420,000