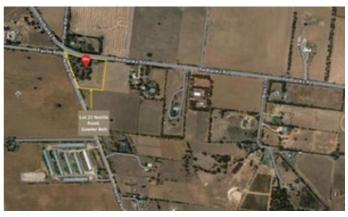

### 2.02 hectares, 5.00 acres

BUY IT, BUILD IT, LOVE IT.

Build the home you have always wanted on 5 acres. With 5 acres and your vision you'll be able to establish the lifestyle that you want.

Large house, outdoor entertaining area, swimming pool, large sheds, landscaped gardens the list could go on.

This property is

- 2Ha or 5 acres (approx)
- Mains water connected
- No Easements

TYPE: Sold

**INTERNET ID:** 80P3072

**SALE DETAILS** 

\$390,000 - \$420,000