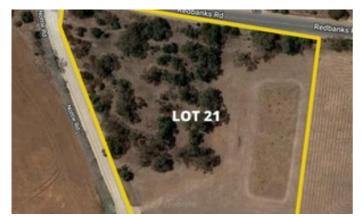

### 2.02 hectares, 5.00 acres

BUY IT, BUILD IT, LOVE IT.

Build the home you have always wanted on 5 acres. With 5 acres and your vision you'll be able to establish the lifestyle that you want.

Large house, outdoor entertaining area, swimming pool, large sheds, landscaped gardens the list could go on.

This property is

- 2Ha or 5 acres (approx)
- Mains water connected
- No Easements

TYPE: Sold

**INTERNET ID:** 80P3072

**SALE DETAILS** 

\$390,000 - \$420,000

• Land Area 5.0000 acres