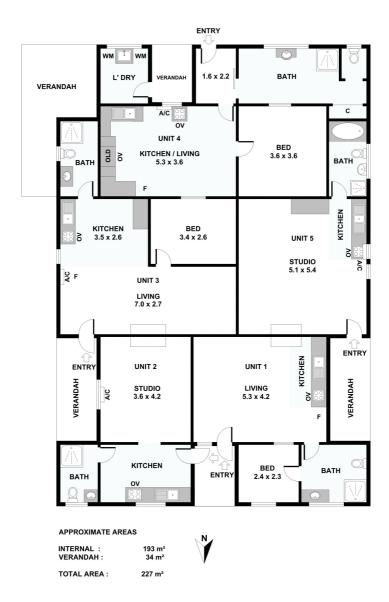

#### UNDER CONTRACT BY CHRISTOPHER HURST

INVESTORS - \$50,180 PER YEAR

Looking for a great return on your money? This property has been very well set up as 5 x 1 bedroom units and is attracting a fantastic \$50,180 per year. The original stone home has been upgraded and extended and consists of 5 x 1 bedroom units all of which have kitchens, bathrooms, they are all air conditioned, have their own hot water systems and separate power metres.

#### 5a Eleventh Street, Gawler South

Please note: All stated dimensions are approximate only. Particulars given are for general information only and do not constitute any representation on the part of the vendor or agent.