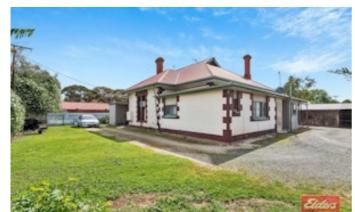

#### UNDER CONTRACT BY CHRISTOPHER HURST

INVESTORS - \$50,180 PER YEAR

Looking for a great return on your money? This property has been very well set up as 5 x 1 bedroom units and is attracting a fantastic \$50,180 per year. The original stone home has been upgraded and extended and consists of 5 x 1 bedroom units all of which have kitchens, bathrooms, they are all air conditioned, have their own hot water systems and separate power metres.

Centrally located within easy walking distance to Gawler's main street on a big 1485sqm allotment, this is a very rare property and has been a great investment for the current owners who have had many long term tenants.