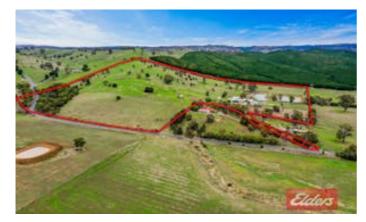

#### UNDER CONTRACT BY CHRISTOPHER HURST

LOOKING FOR A HOBBY FARM?

This spectacular 75 acre property is perfect for those looking for some room to move. The former apple and pear orchard has had many years of establishment and infrastructure that could suit lots of different pursuits (STCC).

- Land Area 75 acres
- Bedrooms: 4
- Bathrooms: 1
- 20 car carport