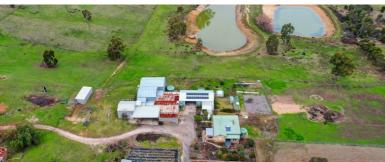

- Huge shedding
- Old packing sheds
- Work shops
- Insulated shedding
- Multiple cool rooms

TYPE: Under Contract
INTERNET ID: 80P4531
SALE DETAILS

\$1,290,000 **-**\$1,390,000

#### **CONTACT DETAILS**

Elders Real Estate Gawler 37 Murray Street GAWLER, SA 08 8522 1988 RLA: 64256

**Christopher Hurst** 0412 897 020

- Approx. 44,000 liters of rainwater
- 2 Dams
- 1x 17,300m3
- 1x 18,800m3
- Solar, electric and diesel pumps
- 3 Bores (not operational)
- 4.2 Meg Water license
- Mains water
- Irrigated paddocks
- Fruit trees
- Bird aviaries
- Chook runs
- Sheep yards
- Stables
- Other outbuildings
- 6.3kw solar system
- Several paddocks