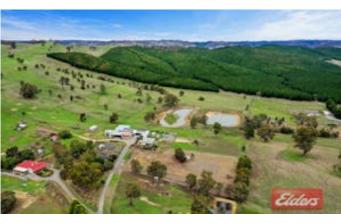

#### UNDER CONTRACT BY CHRISTOPHER HURST

LOOKING FOR A HOBBY FARM?

This spectacular 75 acre property is perfect for those looking for some room to move. The former apple and pear orchard has had many years of establishment and infrastructure that could suit lots of different pursuits (STCC).

- Huge shedding
- Old packing sheds
- Work shops
- Insulated shedding
- Multiple cool rooms

TYPE: Under Contract
INTERNET ID: 80P4531
SALE DETAILS

\$1,290,000 **-**\$1,390,000