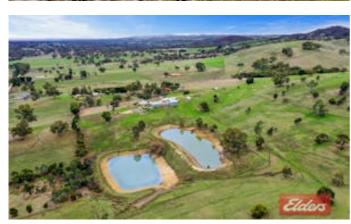

#### UNDER CONTRACT BY CHRISTOPHER HURST

LOOKING FOR A HOBBY FARM?

This spectacular 75 acre property is perfect for those looking for some room to move. The former apple and pear orchard has had many years of establishment and infrastructure that could suit lots of different pursuits (STCC).

#### **CONTACT DETAILS**

Elders Real Estate Gawler 37 Murray Street GAWLER, SA 08 8522 1988 RLA: 64256

**Christopher Hurst** 0412 897 020

- Approx. 44,000 liters of rainwater
- 2 Dams
- 1x 17,300m3
- 1x 18,800m3
- Solar, electric and diesel pumps
- 3 Bores (not operational)
- 4.2 Meg Water license
- Mains water
- Irrigated paddocks
- Fruit trees
- Bird aviaries
- Chook runs
- Sheep yards
- Stables
- Other outbuildings
- 6.3kw solar system
- Several paddocks