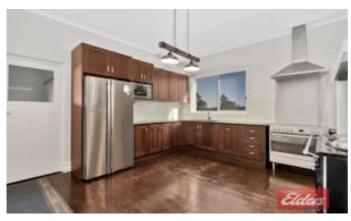

The renovated circa 1950's home has 3 or 4 bedrooms, an upgraded kitchen, bathroom and laundry, high ceilings, new carpets, freshly painted and the property is feature packed with a list of features a mile long including: