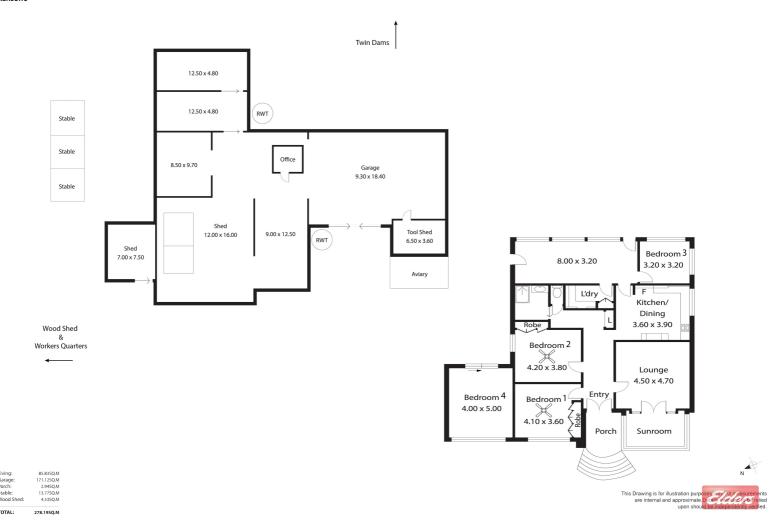

The renovated circa 1950's home has 3 or 4 bedrooms, an upgraded kitchen, bathroom and laundry, high ceilings, new carpets, freshly painted and the property is feature packed with a list of features a mile long including:

- Huge shedding
- Old packing sheds
- Work shops
- Insulated shedding
- Multiple cool rooms

TYPE: Under Contract
INTERNET ID: 80P4531
SALE DETAILS

\$1,290,000 **-**\$1,390,000

- Land Area 75 acres
- Bedrooms: 4
- Bathrooms: 1
- 20 car carport