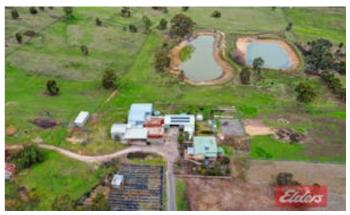

#### UNDER CONTRACT BY CHRISTOPHER HURST

LOOKING FOR A HOBBY FARM?

This spectacular 75 acre property is perfect for those looking for some room to move. The former apple and pear orchard has had many years of establishment and infrastructure that could suit lots of different pursuits (STCC).

- Huge shedding
- Old packing sheds
- Work shops
- Insulated shedding
- Multiple cool rooms

TYPE: Under Contract
INTERNET ID: 80P4531
SALE DETAILS

\$1,290,000 **-**\$1,390,000

#### **CONTACT DETAILS**

Elders Real Estate Gawler 37 Murray Street GAWLER, SA 08 8522 1988 RLA: 64256

**Christopher Hurst** 0412 897 020

- Approx. 44,000 liters of rainwater
- 2 Dams
- 1x 17,300m3
- 1x 18,800m3
- Solar, electric and diesel pumps
- 3 Bores (not operational)
- 4.2 Meg Water license
- Mains water
- Irrigated paddocks
- Fruit trees
- Bird aviaries
- Chook runs
- Sheep yards
- Stables
- Other outbuildings
- 6.3kw solar system
- Several paddocks