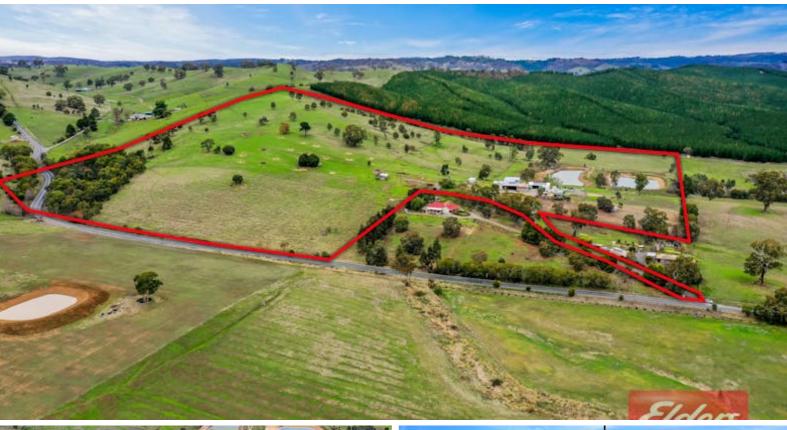

#### UNDER CONTRACT BY CHRISTOPHER HURST

LOOKING FOR A HOBBY FARM?

This spectacular 75 acre property is perfect for those looking for some room to move. The former apple and pear orchard has had many years of establishment and infrastructure that could suit lots of different pursuits (STCC).

- Land Area 75 acres
- Bedrooms: 4
- Bathrooms: 1
- 20 car carport