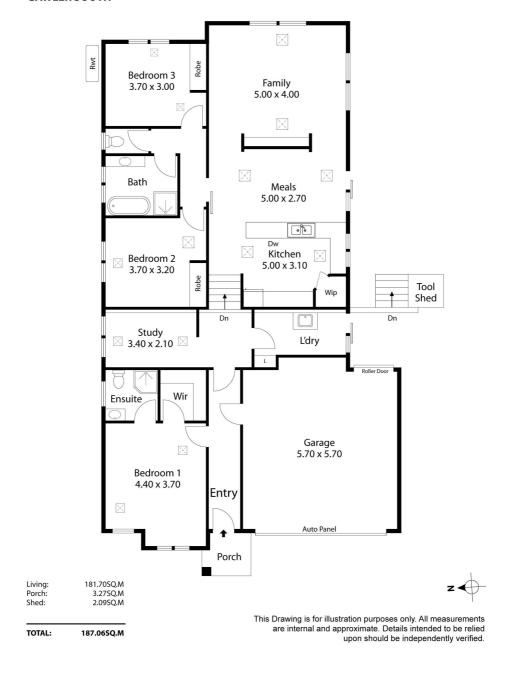

### PRACTICAL LIVING IN A PRIME LOCATION

Built in 2018, this modern split-level home offers a practical layout and modern features throughout - perfect to nest or invest.

The home is made up of 3 bedrooms, including a master with ensuite and walk-in robe, built in robes to bedroom 2 and 3, a spacious open-plan kitchen that overlooks the meals area and connects to a lounge room, and there is a separate study nook.

There is double garage with automatic roller door and the added convenience of a rear roller door for access to the backyard.

All set on a low-maintenance 420sqm block in a great location close to schools, shops, public transport, and other essential amenities, making this home perfect for families, first-home buyers, or investors.

Other features: Close to Schools, Close to Shops, Close to Transport

Land Area 420.00 square metres

Bedrooms: 3Bathrooms: 2Double garage