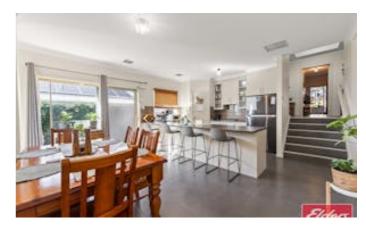

### PRACTICAL LIVING IN A PRIME LOCATION

Built in 2018, this modern split-level home offers a practical layout and modern features throughout - perfect to nest or invest.

The home is made up of 3 bedrooms, including a master with ensuite and walk-in robe, built in robes to bedroom 2 and 3, a spacious open-plan kitchen that overlooks the meals area and connects to a lounge room, and there is a separate study nook.

Some of the homes many features include high ceilings, year-round comfort with ducted evaporative cooling and ducted gas heating, solar system, a near new solar hot water system, tiled floors and neutral tonings throughout.