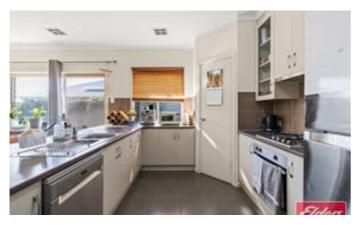

### PRACTICAL LIVING IN A PRIME LOCATION

Built in 2018, this modern split-level home offers a practical layout and modern features throughout - perfect to nest or invest.

The home is made up of 3 bedrooms, including a master with ensuite and walk-in robe, built in robes to bedroom 2 and 3, a spacious open-plan kitchen that overlooks the meals area and connects to a lounge room, and there is a separate study nook.

Some of the homes many features include high ceilings, year-round comfort with ducted evaporative cooling and ducted gas heating, solar system, a near new solar hot water system, tiled floors and neutral tonings throughout.