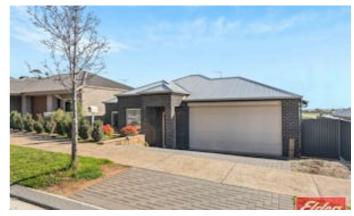

### 23 Filsell Terrace, GAWLER SOUTH, SA 5118

There is double garage with automatic roller door and the added convenience of a rear roller door for access to the backyard.

All set on a low-maintenance 420sqm block in a great location close to schools, shops, public transport, and other essential amenities, making this home perfect for families, first-home buyers, or investors.

Other features: Close to Schools, Close to Shops, Close to Transport

Land Area 420.00 square metres

Bedrooms: 3Bathrooms: 2Double garage