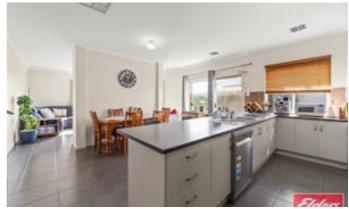

### PRACTICAL LIVING IN A PRIME LOCATION

Built in 2018, this modern split-level home offers a practical layout and modern features throughout - perfect to nest or invest.

The home is made up of 3 bedrooms, including a master with ensuite and walk-in robe, built in robes to bedroom 2 and 3, a spacious open-plan kitchen that overlooks the meals area and connects to a lounge room, and there is a separate study nook.

Some of the homes many features include high ceilings, year-round comfort with ducted evaporative cooling and ducted gas heating, solar system, a near new solar hot water system, tiled floors and neutral tonings throughout.