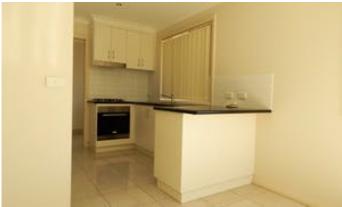

- Kitchen with modern appliances including dishwasher,
- Open plan living with separate dining area,
- Three large bedrooms with built-in robes,
- Full bathroom with separate toilet and separate laundry,