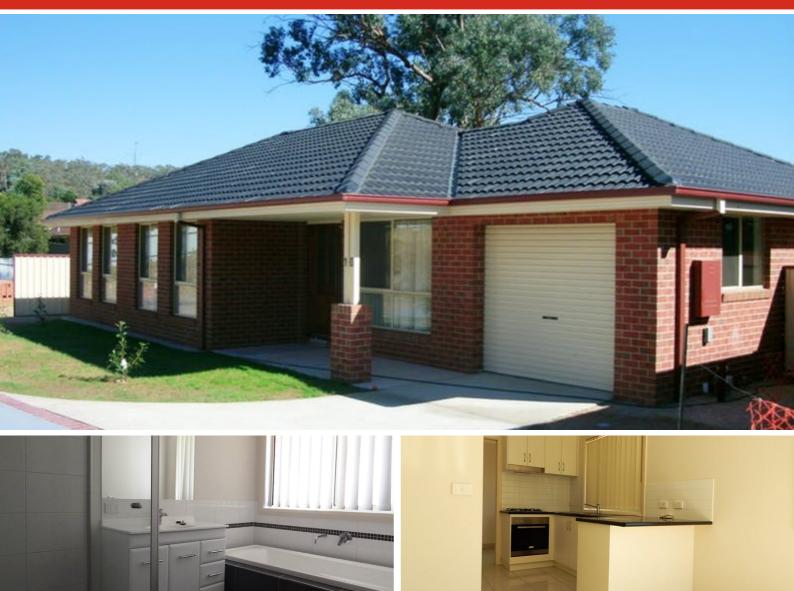

## 10/833 Watson Street, GLENROY, NSW 2640

Townhouse living close to Central Albury

Please carefully read our process of leasing properties during Covid-19 restrictions:

- If you are interested in this property, please submit an application ASAP via the listing on our website (https://wodonga.eldersrealestate.com.au/residential/rent/) through 2Apply.

- Kitchen with modern appliances including dishwasher,
- Open plan living with separate dining area,
- Three large bedrooms with built-in robes,
- Full bathroom with separate toilet and separate laundry,

## **CONTACT DETAILS**

Elders Limited 140 High Street WODONGA, VIC 02 6024 5450

Alex Corby 0432246859

- Split system heating & cooling for year round comfort,
- Private courtyard and single lock-up garage.

Situated in a quiet complex, less than 5 minute drive into Albury CBD, close to Albury TAFE and walking tracks around Nail Can Hill this townhouse will suit many.

Other features: Built-In Wardrobes, Close to Schools, Close to Shops, Close to Transport

- This property is: Unfurnished
- Pets: Yes
- Available on: 18/10/21
- Bedrooms: 3
- Bathrooms: 1
- Single garage
- Air Conditioning