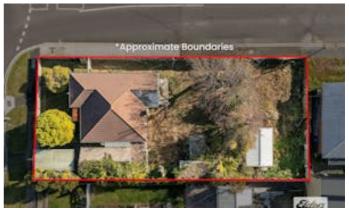

#### LOCATION AND POTENTIAL

Positioned on a generous 736m2 corner block, 17 Grove Street is ideally situated to take full advantage of Ulverstone's many amenities. This property offers the rare blend of classic charm, convenient location, and exceptional potential.

Properties in this area don't last!

For a private inspection Contact Brent Fielding on 0438 282 995

Other features: Carpeted, Close to Schools, Close to Shops, Close to Transport

Land Area 736.00 square metres