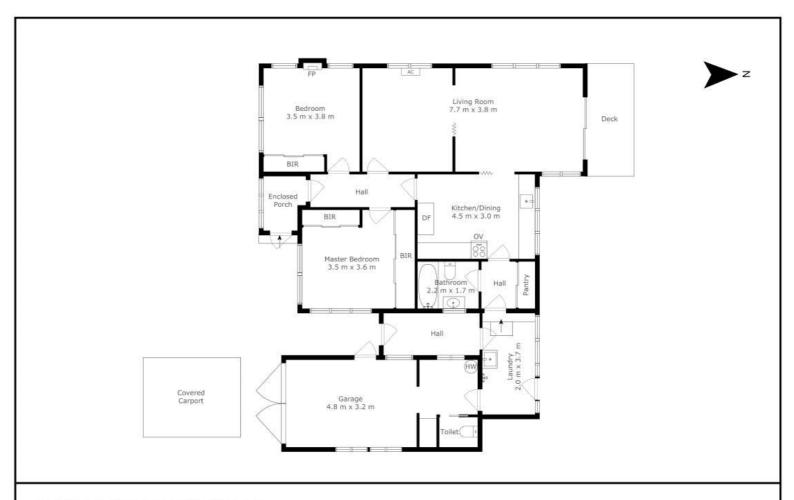

#### 17 Grove Street, Ulverstone

This floor plan sketch is to be used as a guide only and is not to scale. All dimensions listed are approximate.

Total approx floor size: 132 sq m. (excl. Enclosed Porch, Deck, Covered Carport)