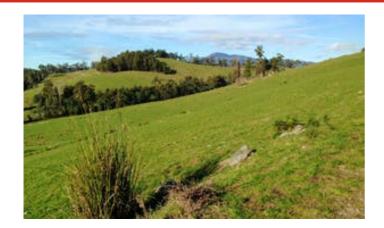

### 74.87 hectares, 185.00 acres

Situated 30 minutes north of Launceston, this secluded block on one title has a well formed road that gives access to ideal building sites. The majority is pasture and fenced into 4 paddocks and the balance native bush, 2 semi-permanent creeks and several farm dams supply stock water, also has frontage to Second River with steep bush access.

The property has a north to north westerly aspect comprising of a steep and undulating profile and with mostly bush surrounds. It boasts a very private position without building or infrastructure.

Considering the good heavy clay soils and a consistent fertilizer history it suits very well its current use of running beef cattle.