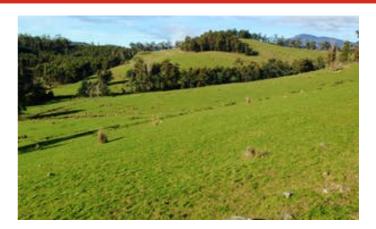

### 74.87 hectares, 185.00 acres

Situated 30 minutes north of Launceston, this secluded block on one title has a well formed road that gives access to ideal building sites. The majority is pasture and fenced into 4 paddocks and the balance native bush, 2 semi-permanent creeks and several farm dams supply stock water, also has frontage to Second River with steep bush access.

The property has a north to north westerly aspect comprising of a steep and undulating profile and with mostly bush surrounds. It boasts a very private position without building or infrastructure.

Considering the good heavy clay soils and a consistent fertilizer history it suits very well its current use of running beef cattle.