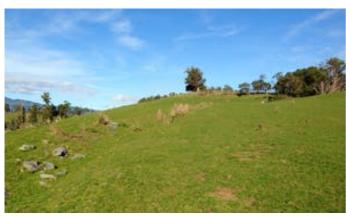

### 74.87 hectares, 185.00 acres

Situated 30 minutes north of Launceston, this secluded block on one title has a well formed road that gives access to ideal building sites. The majority is pasture and fenced into 4 paddocks and the balance native bush, 2 semi-permanent creeks and several farm dams supply stock water, also has frontage to Second River with steep bush access.

The property has a north to north westerly aspect comprising of a steep and undulating profile and with mostly bush surrounds. It boasts a very private position without building or infrastructure.

Considering the good heavy clay soils and a consistent fertilizer history it suits very well its current use of running beef cattle.