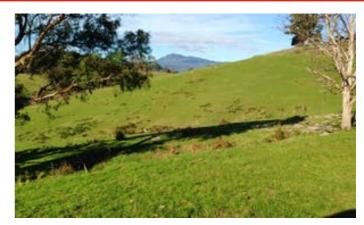

### 74.87 hectares, 185.00 acres

Situated 30 minutes north of Launceston, this secluded block on one title has a well formed road that gives access to ideal building sites. The majority is pasture and fenced into 4 paddocks and the balance native bush, 2 semi-permanent creeks and several farm dams supply stock water, also has frontage to Second River with steep bush access.

The property has a north to north westerly aspect comprising of a steep and undulating profile and with mostly bush surrounds. It boasts a very private position without building or infrastructure.

Considering the good heavy clay soils and a consistent fertilizer history it suits very well its current use of running beef cattle.