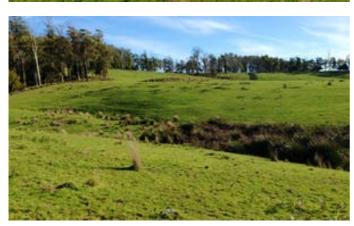

### 74.87 hectares, 185.00 acres

Situated 30 minutes north of Launceston, this secluded block on one title has a well formed road that gives access to ideal building sites. The majority is pasture and fenced into 4 paddocks and the balance native bush, 2 semi-permanent creeks and several farm dams supply stock water, also has frontage to Second River with steep bush access.

The property has a north to north westerly aspect comprising of a steep and undulating profile and with mostly bush surrounds. It boasts a very private position without building or infrastructure.

Considering the good heavy clay soils and a consistent fertilizer history it suits very well its current use of running beef cattle.