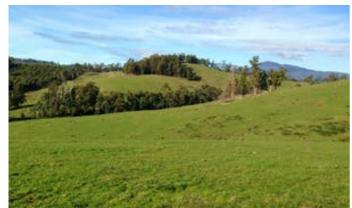

### 74.87 hectares, 185.00 acres

Situated 30 minutes north of Launceston, this secluded block on one title has a well formed road that gives access to ideal building sites. The majority is pasture and fenced into 4 paddocks and the balance native bush, 2 semi-permanent creeks and several farm dams supply stock water, also has frontage to Second River with steep bush access.

The property has a north to north westerly aspect comprising of a steep and undulating profile and with mostly bush surrounds. It boasts a very private position without building or infrastructure.

Considering the good heavy clay soils and a consistent fertilizer history it suits very well its current use of running beef cattle.