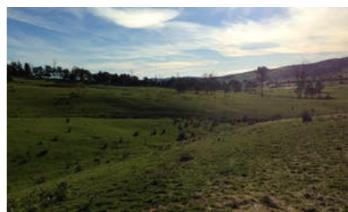

### 74.87 hectares, 185.00 acres

Situated 30 minutes north of Launceston, this secluded block on one title has a well formed road that gives access to ideal building sites. The majority is pasture and fenced into 4 paddocks and the balance native bush, 2 semi-permanent creeks and several farm dams supply stock water, also has frontage to Second River with steep bush access.

The property has a north to north westerly aspect comprising of a steep and undulating profile and with mostly bush surrounds. It boasts a very private position without building or infrastructure.

Considering the good heavy clay soils and a consistent fertilizer history it suits very well its current use of running beef cattle.