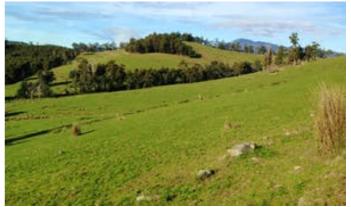

### 74.87 hectares, 185.00 acres

Situated 30 minutes north of Launceston, this secluded block on one title has a well formed road that gives access to ideal building sites. The majority is pasture and fenced into 4 paddocks and the balance native bush, 2 semi-permanent creeks and several farm dams supply stock water, also has frontage to Second River with steep bush access.

The property has a north to north westerly aspect comprising of a steep and undulating profile and with mostly bush surrounds. It boasts a very private position without building or infrastructure.

Considering the good heavy clay soils and a consistent fertilizer history it suits very well its current use of running beef cattle.