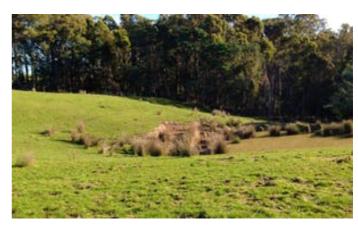

### 74.87 hectares, 185.00 acres

Situated 30 minutes north of Launceston, this secluded block on one title has a well formed road that gives access to ideal building sites. The majority is pasture and fenced into 4 paddocks and the balance native bush, 2 semi-permanent creeks and several farm dams supply stock water, also has frontage to Second River with steep bush access.

The property has a north to north westerly aspect comprising of a steep and undulating profile and with mostly bush surrounds. It boasts a very private position without building or infrastructure.

Considering the good heavy clay soils and a consistent fertilizer history it suits very well its current use of running beef cattle.