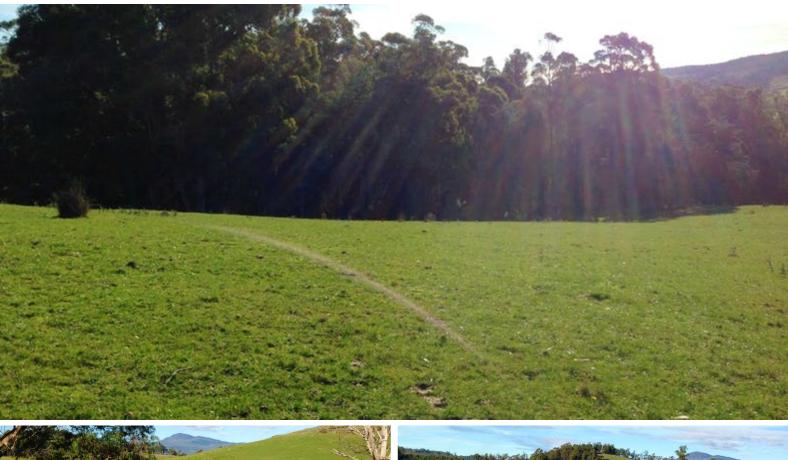

### 74.87 hectares, 185.00 acres

Situated 30 minutes north of Launceston, this secluded block on one title has a well formed road that gives access to ideal building sites. The majority is pasture and fenced into 4 paddocks and the balance native bush, 2 semi-permanent creeks and several farm dams supply stock water, also has frontage to Second River with steep bush access.

The property has a north to north westerly aspect comprising of a steep and undulating profile and with mostly bush surrounds. It boasts a very private position without building or infrastructure.

Considering the good heavy clay soils and a consistent fertilizer history it suits very well its current use of running beef cattle.