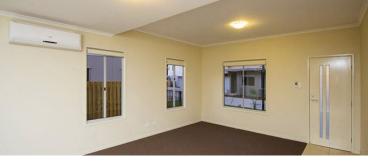

Spacious open plan living & dining areas with glass sliding doors leading out from the kitchen to the fenced private courtyard.

TYPE: For Rent INTERNET ID: 9165605

All three bedrooms are larger than most, air conditioned and all with built-in robes whilst the master bedroom has an ensuite. The main bathroom is complete with a combination bath & shower. There is also third bathroom downstairs that has a shower and toilet.