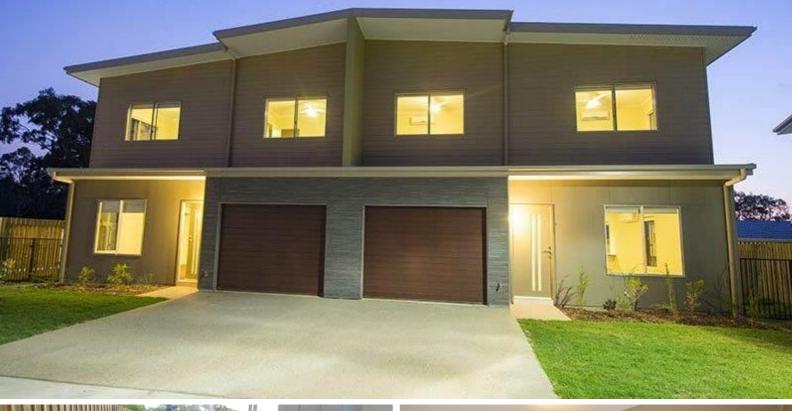

### TOWNHOUSE WITH POOL IN COMPLEX

Unique and beautifully designed 3 bedroom, 3 bathroom townhouse

- ~ Pool in the complex
- ~ In Popular Telina, close to Kin Kora School cathcment
- ~ Fully air conditioned
- ~ 3 bedrooms
- ~ 3 bathrooms
- ~ Pets accepted on Applications
- ~ Lockable Garage
- ~ Private Coutyard

Spacious open plan living & dining areas with glass sliding doors leading out from the kitchen to the fenced private courtyard.

TYPE: For Rent INTERNET ID: 9165605