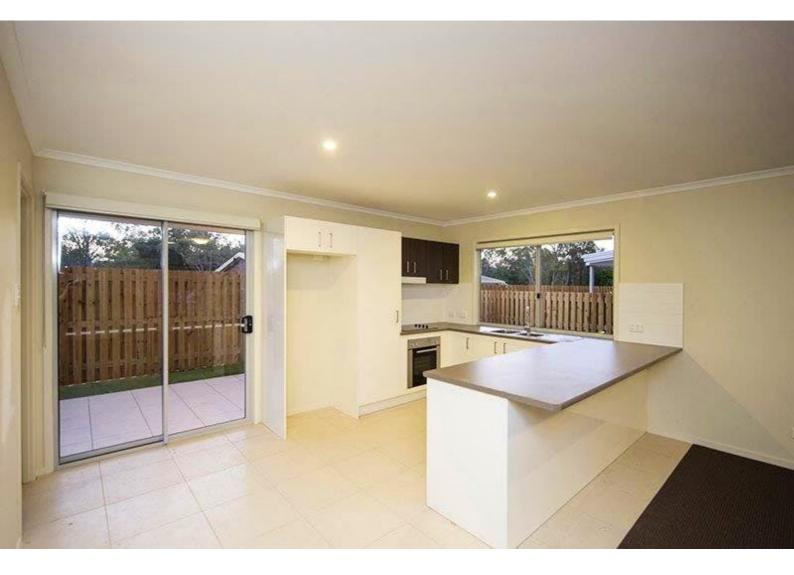

Spacious open plan living & dining areas with glass sliding doors leading out from the kitchen to the fenced private courtyard.

TYPE: For Rent INTERNET ID: 9165605

#### CONTACT DETAILS

GLADSTONE 3/19 Tank Street GLADSTONE, QLD 07 4972 5700

Mary Carlyon

The kitchen is lovely with plenty of cupboards, quality appliances plus a dishwasher, double sink, pantry & it overlooks the courtyard plus there's a single lock up garage as well as a separate car space great for visitors.